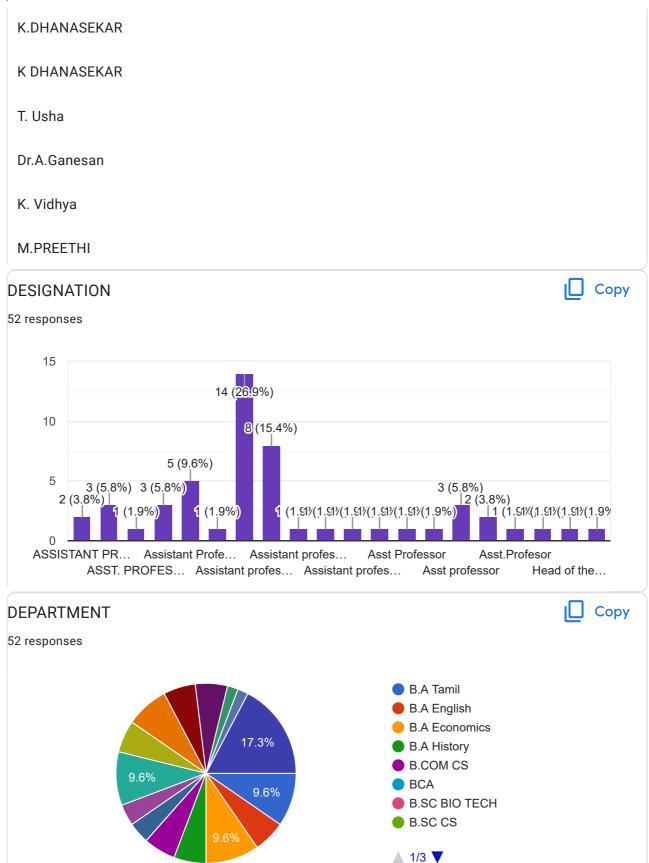

KUMAR

| B. GAYATHRI              |   |
|--------------------------|---|
| Dr. C. Usha Rani         |   |
| Devi                     |   |
| R.premalathasri          |   |
| Gayathri Devi.V          |   |
| Nisha K                  |   |
| D. Hemalatha             |   |
| Suguna T                 |   |
| S.vijayalakshmi          |   |
| Kalai chelvi.A           |   |
| GAYATHRI M               |   |
| S. SARASWATHI            |   |
| G. DAMODARAN.            |   |
| A. Valli                 |   |
| MAHALAKSHMI N            |   |
| M.VINOTHKUMAR            |   |
| R.Pakkialakshmi          |   |
| E.Shobana                |   |
| P.Anitha                 |   |
| Dr. D. Jayakar Santhosh  |   |
| Mrs P.EVEREST HELEN RANI |   |
| P.Parameshwari           |   |
| R.Ramya                  | 0 |



















This content is neither created nor endorsed by Google. Report Abuse - Terms of Service - Privacy Policy

Google Forms