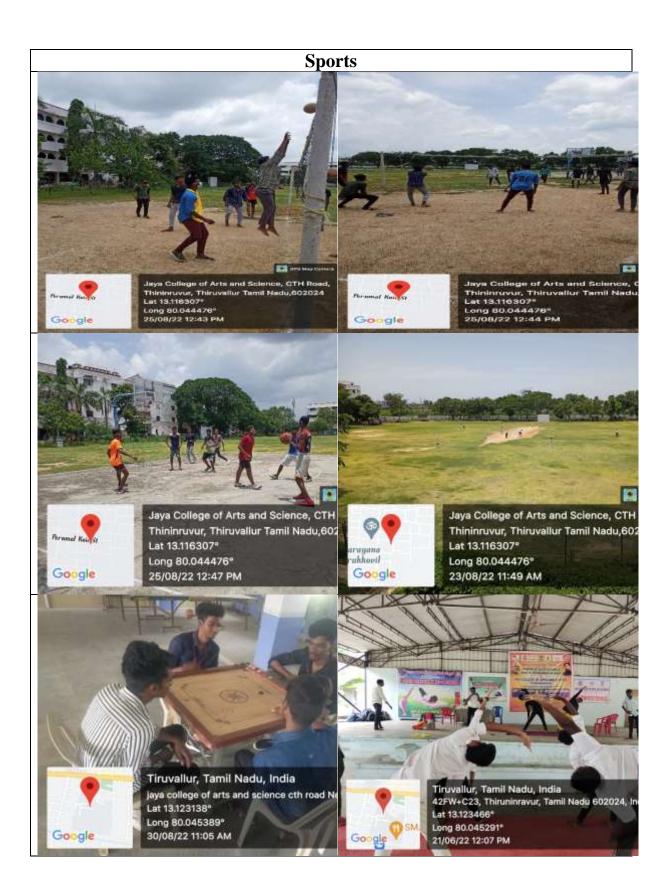

| f. Dr. A. KANAGARAJ, M.A., M.Phil., Ph.D.,  |                      |                 | Mrs. K. VIJAYAKUMARI, M.A., B.Ed.,<br>Secretary    |                       |  |
|---------------------------------------------|----------------------|-----------------|----------------------------------------------------|-----------------------|--|
| <b>K. NAVARAJ,</b> M.Tech.,<br>e - Chairman |                      |                 | Dr. P. GUHAN, M.C.A., M.Phil., Ph.D.,<br>Principal |                       |  |
| 2                                           | 1                    | Sports Details  |                                                    | -                     |  |
| S.NC                                        | SPORTS NAME          | OUTDOOR<br>GAME | INDOOR<br>GAMES                                    | TOTAL AREA<br>Sq. Met |  |
| 1                                           | BASKETBALL           | 1               | irri<br>*                                          | 437                   |  |
| 2                                           | SHUTTLE<br>BADMINTON |                 | MAL.                                               | 69.73                 |  |
| 3                                           | CRICKET              | 01. 1           | X X                                                | 675                   |  |
| 4                                           | TABLE TENNIS         | SCALIONS        | 1.5                                                | 45                    |  |
| 5                                           | VOLLEYBALL           | 2 1             | ing s                                              | 162                   |  |
|                                             | KABADDI              | 15              | Se and a second                                    | 130                   |  |
| 6                                           |                      |                 | 4                                                  | 120                   |  |
| 6                                           | CHESS                |                 |                                                    | 60                    |  |
| 6<br>7<br>8                                 | CHESS<br>CARROM      |                 | 4                                                  |                       |  |
| 7                                           |                      |                 | 4                                                  | 111.5                 |  |