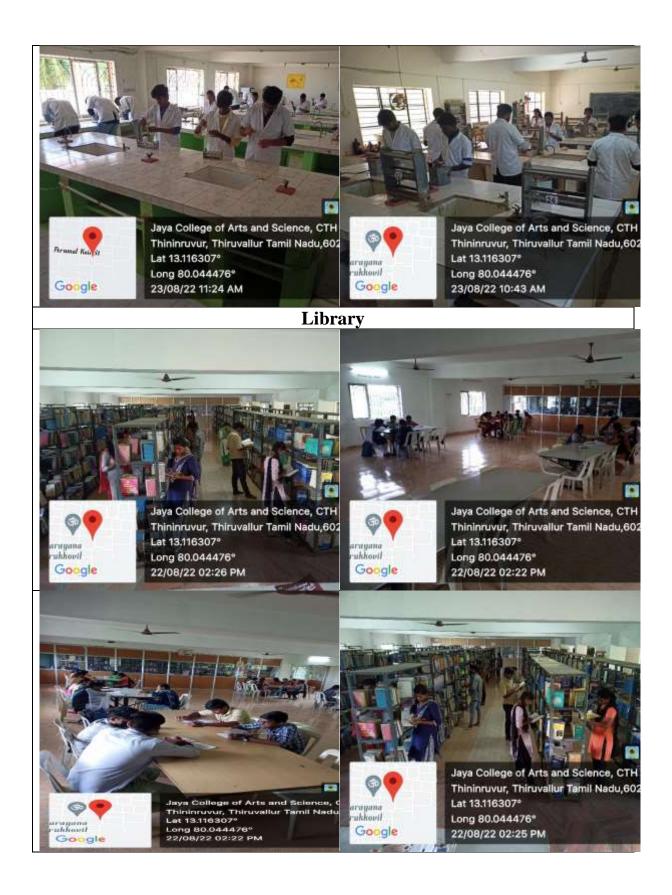

| f. Dr. A. KANAGARAJ, M.A., M.Phil., Ph.D.,  |                      |                 | Mrs. K. VIJAYAKUMARI, M.A., B.Ed.,<br>Secretary    |                       |  |
|---------------------------------------------|----------------------|-----------------|----------------------------------------------------|-----------------------|--|
| <b>K. NAVARAJ,</b> M.Tech.,<br>e - Chairman |                      |                 | Dr. P. GUHAN, M.C.A., M.Phil., Ph.D.,<br>Principal |                       |  |
| 2                                           | 1                    | Sports Details  |                                                    | -                     |  |
| S.NC                                        | SPORTS NAME          | OUTDOOR<br>GAME | INDOOR<br>GAMES                                    | TOTAL AREA<br>Sq. Met |  |
| 1                                           | BASKETBALL           | 1               | irri<br>*                                          | 437                   |  |
| 2                                           | SHUTTLE<br>BADMINTON |                 | MAL.                                               | 69.73                 |  |
| 3                                           | CRICKET              | 01. 1           | X X                                                | 675                   |  |
| 4                                           | TABLE TENNIS         | SCALIONS        | 1.5                                                | 45                    |  |
| 5                                           | VOLLEYBALL           | 2 1             | ing s                                              | 162                   |  |
|                                             | KABADDI              | 15              | Se and a second                                    | 130                   |  |
| 6                                           |                      |                 | 4                                                  | 120                   |  |
| 6                                           | CHESS                |                 |                                                    | 60                    |  |
| 6<br>7<br>8                                 | CHESS<br>CARROM      |                 | 4                                                  |                       |  |
| 7                                           |                      |                 | 4                                                  | 111.5                 |  |