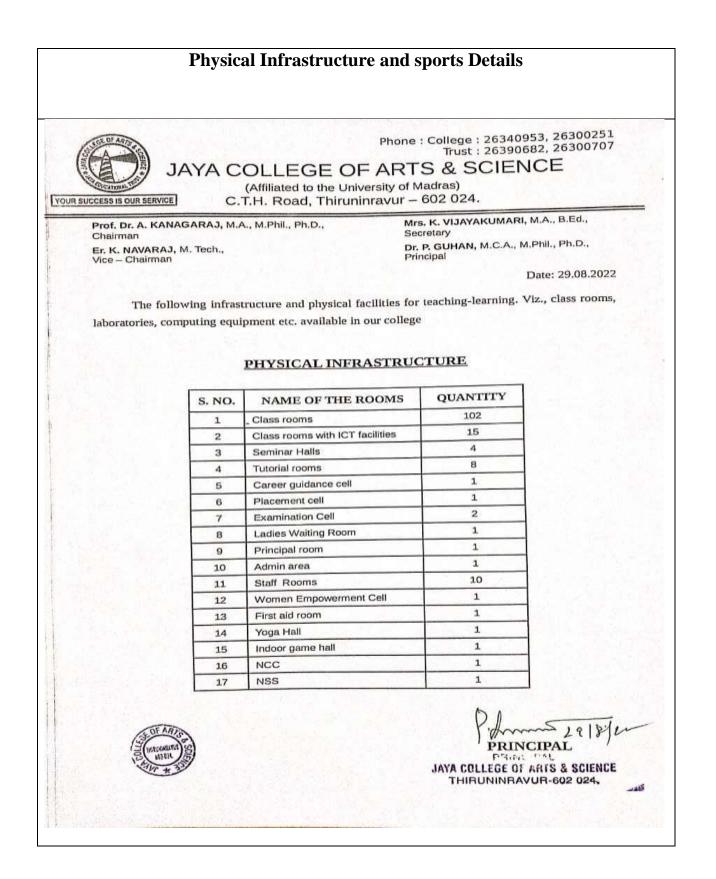

| f. Dr. A. KANAGARAJ, M.A., M.Phil., Ph.D.,  |                      |                 | Mrs. K. VIJAYAKUMARI, M.A., B.Ed.,<br>Secretary    |                       |  |
|---------------------------------------------|----------------------|-----------------|----------------------------------------------------|-----------------------|--|
| <b>K. NAVARAJ,</b> M.Tech.,<br>e - Chairman |                      |                 | Dr. P. GUHAN, M.C.A., M.Phil., Ph.D.,<br>Principal |                       |  |
| 2                                           | 1                    | Sports Details  |                                                    | -                     |  |
| S.NC                                        | SPORTS NAME          | OUTDOOR<br>GAME | INDOOR<br>GAMES                                    | TOTAL AREA<br>Sq. Met |  |
| 1                                           | BASKETBALL           | 1               | irri<br>*                                          | 437                   |  |
| 2                                           | SHUTTLE<br>BADMINTON |                 | MAL.                                               | 69.73                 |  |
| 3                                           | CRICKET              | 01. 1           | X X                                                | 675                   |  |
| 4                                           | TABLE TENNIS         | SCALIONS        | 1.5                                                | 45                    |  |
| 5                                           | VOLLEYBALL           | 2 1             | ing s                                              | 162                   |  |
|                                             | KABADDI              | 15              | Se and a second                                    | 130                   |  |
| 6                                           |                      |                 | 4                                                  | 120                   |  |
| 6                                           | CHESS                |                 |                                                    | 60                    |  |
| 6<br>7<br>8                                 | CHESS<br>CARROM      |                 | 4                                                  |                       |  |
| 7                                           |                      |                 | 4                                                  | 111.5                 |  |