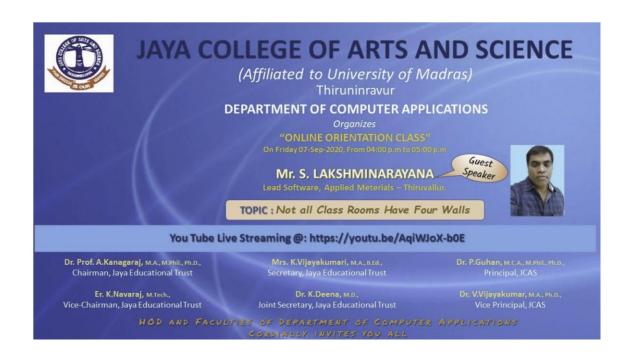

### JAYA COLLEGE OF ARTS AND SCIENCE

(Affiliated to University of Madras)

C.T.H road, Thiruninrayur-602024

Department of Electronics Science and Physics

Organizes

Webinar for Electronics & Physics Students -2021

### "NANO ELECTRONICS"-An overview

Resource Person

Date: 30/04/2021

Dr.N. MEENAKSHI SUNDARAM, M.Sc., M.Phil., Ph.D, M.Tech., DST BOYSCAST PDF (USA), UGC Raman PDF (USA) Assistant Professor, Dept. of Physics CA, LRG Govt. Arts College (W), Tirupur - 641 604.

Meeting Code: https://meet.google.com/pvn-iuhf-gzr

Time: 11:30 A.M - 12:30 P.M

Dr.Prof.A. Kanagaraj, M.A., M.Phil., Ph.D., (Chairman)

> Er. K.Navaraj, M.Tech., (Vice – Chairman)

Mrs. K.Vijaya Kumari, M.A., B.Ed., (Secretary)

> Dr.K.Deena, M.D., (Joint Secretary)

Dr.P.Guhan, M.C.A., M.Phil., Ph.D.,
(Principal)
Dr.S.Thiyagarajan, M.Sc., M.Phil., M.Tech, Ph.D.,

Dr.V.Vijayakumar, M.A., Ph.D., (Vice- Principal)

Mr.V.Joseph sathesh kumar M.Sc.,MPhil.,SET.,M.Ed., Ms.R.Sumalatha M.Sc.,M.Phil.,