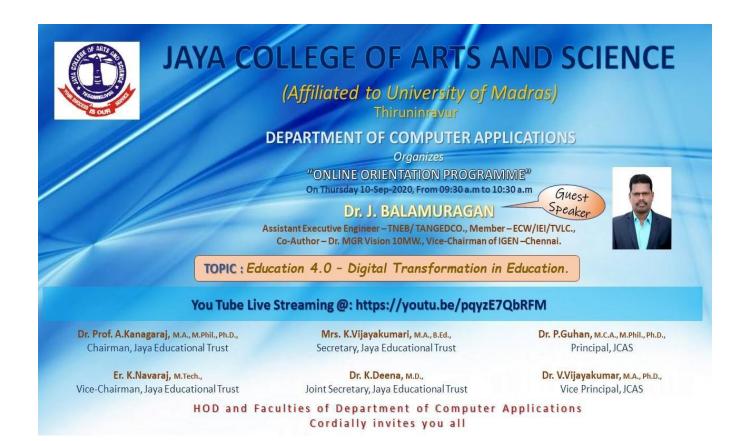

oject Management

Senior Technical Lead Software at Applied Materials India Pvt. Ltd Applied Materials Software Lead March 2005 - Present (15 years 7 months) Sustaining engineering for the MES product family including 24x7 customer support, engineering, quality assurance, release engineering, pre- and postsales support, infrastructure support, training, consulting and custom coding. **HCL** Technologies Technical Lead May 1997 - March 2005 (7 years 11 months) Education a Institute of Management Technology, Ghaziabad Post Graduate Diploma in Business Management, International Marketing · (2005 - 2008) SRM Engineering College, University of Madras Bachelor of Engineering, Electrical and Electronics Engineering (1992 - 1996)

St. Marys, Perambur, Chennai

(1992)

#### **Sample Photos:**