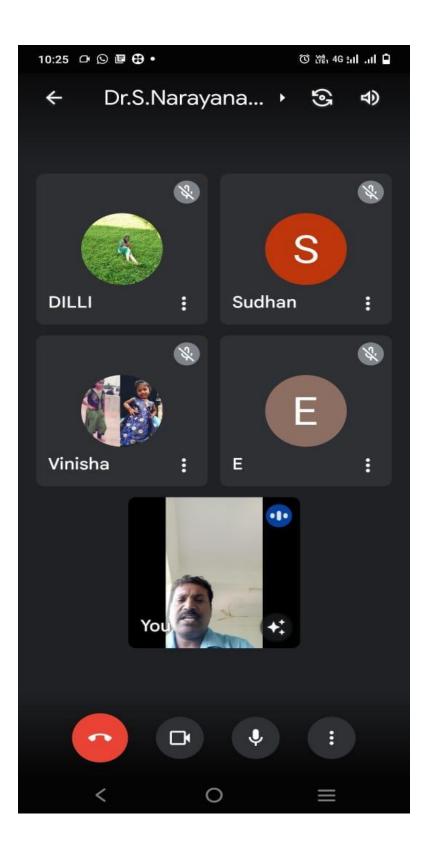

### SEMINAR HALL

From

Head of the Department,

C physics and Electronics)
Jaya College of Arits And Science,
Thirtininranur.

To

The Principal AVI.,
Jaya College of Arits And Science,
Thirunineavur.

Subject: To Request you for Conducting a webiner.

This is to inform you that, we have planned to Conduct a webinar on 30.04.2021. The title is

"NANO GLECTRONICS - AN OVER VIEW," and the Resource Person is

Dr. N. Meenak Shi Sundaram, M.Sc., M. Phil., Ph.D., M. Tech., Assistant Professor, Dept. of Physics CA,
2RG Govit. Ants College CW).

we Requesit you to grand as permission to Concluct webiner through omline Mode.

Place: Thomining your Place: 23/04/2021 Parte: 23/04/2021

Thanking you. your's Faithfully.

### JAYA COLLEGE OF ARTS AND SCIENCE

(Affiliated to University of Madras)

C.T.H road, Thiruninrayur-602024

Department of Electronics Science and Physics

Organizes

Webinar for Electronics & Physics Students -2021

### "NANO ELECTRONICS"-An overview

Resource Person

Date: 30/04/2021

Dr.N. MEENAKSHI SUNDARAM, M.Sc., M.Phil., Ph.D, M.Tech., DST BOYSCAST PDF (USA), UGC Raman PDF (USA) Assistant Professor, Dept. of Physics CA, LRG Govt. Arts College (W), Tirupur - 641 604.

Meeting Code: https://meet.google.com/pvn-iuhf-gzr

Time: 11:30 A.M - 12:30 P.M

Dr.Prof.A. Kanagaraj, M.A., M.Phil., Ph.D., (Chairman)

> Er. K.Navaraj, M.Tech., (Vice – Chairman)

Mrs. K.Vijaya Kumari, M.A., B.Ed., (Secretary)