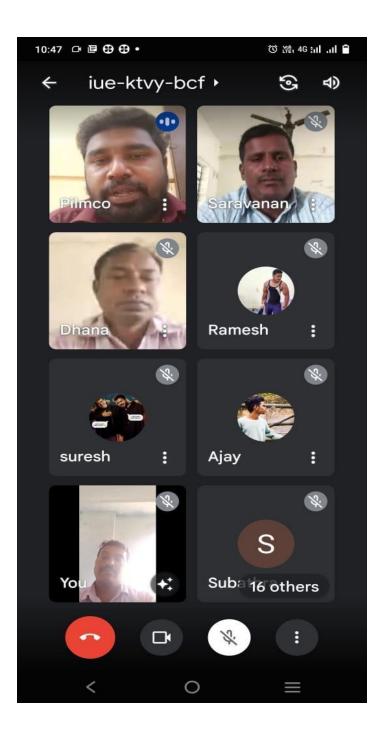

### SEMINAR HALL

From

Head of the Department,

C physics and Electronics)
Jaya College of Arits And Science,
Thirtininranur.

To

The Principal AVI.,
Jaya College of Arits And Science,
Thirunineavur.

Subject: To Request you for Conducting a webiner.

This is to inform you that, we have planned to Conduct a webinar on 30.04.2021. The title is

"NANO GLECTRONICS - AN OVER VIEW," and the Resource Person is

Dr. N. Meenak Shi Sundaram, M.Sc., M. Phil., Ph.D., M. Tech., Assistant Professor, Dept. of Physics CA,
2RG Govit. Ants College CW).

we Requesit you to grand as permission to Concluct webiner through omline Mode.

Place: Thomining your Place: 23/04/2021 Parte: 23/04/2021

Thanking you. your's Faithfully.

### JAYA COLLEGE OF ARTS AND SCIENCE

(Affiliated to University of Madras)

C.T.H road, Thiruninrayur-602024

Department of Electronics Science and Physics

Organizes

Webinar for Electronics & Physics Students -2021

### "NANO ELECTRONICS"-An overview

Resource Person

Date: 30/04/2021

Dr.N. MEENAKSHI SUNDARAM, M.Sc., M.Phil., Ph.D, M.Tech., DST BOYSCAST PDF (USA), UGC Raman PDF (USA) Assistant Professor, Dept. of Physics CA, LRG Govt. Arts College (W), Tirupur - 641 604.

Meeting Code: https://meet.google.com/pvn-iuhf-gzr

Time: 11:30 A.M - 12:30 P.M

Dr.Prof.A. Kanagaraj, M.A., M.Phil., Ph.D., (Chairman)

> Er. K.Navaraj, M.Tech., (Vice – Chairman)

Mrs. K.Vijaya Kumari, M.A., B.Ed., (Secretary)