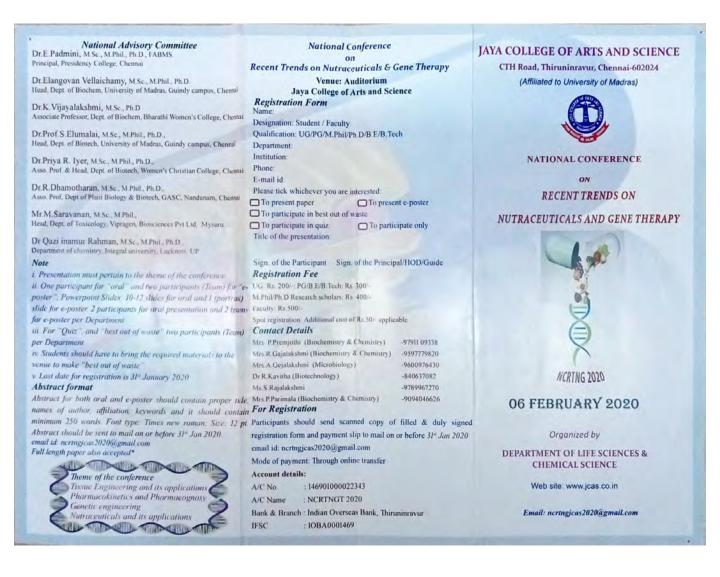

## **BROUCHURE**

## **INVITATION**

CTH Road, Thiruninravur, Chennai-602024

(Affiliated to University of Madras)

NATIONAL CONFERENCE

ON

RECENT TRENDS ON

NUTRACEUTICALS AND GENE THERAPY

NCRTNG2020

06th FEBRUARY 2020

Organized by

CHEMICAL SCIENCE

Presided by Chief Guest Dr.R.Dhamotharan, M.Sc., M.Phil., Ph.D.,

Asso. Prof. Dept of Plant Biology & Biotech, GASC, Nandanam, Chennai

Dr.Prof. A.Kanagaraj, M.A., M.Phil., Ph.D., Chairman, Jaya Educational Trust

Er.K. Navaraj, M. Tech., Vice-Chairman, Jaya Educational Trust

Dr. V. Vijayakumar, M.A., Ph.D., Vice Principal, Jaya College of Arts and Science Mrs.K. Vijayakumari, M.A., B.Ed., Secretary, Jaya Educational Trust

Dr.K.Deena, M.D., Joint Secretary, Jaya Educational Trust

Dr.P.Guhan, M.So., M.Phil., Ph.D., Principal, Jaya College of Arts and Science

ALL ARE CORDIALLY INVITED

Website: www.jeas.co.in; Email: nertngjeas2020@gmail.com