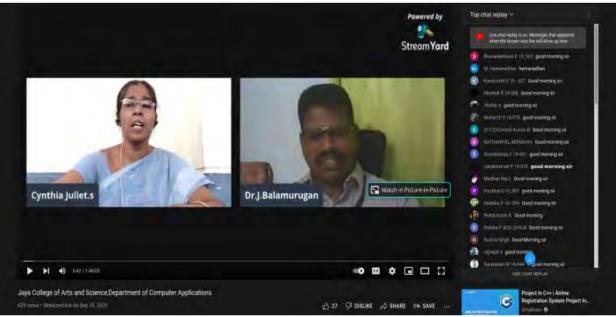

#### DEPARTMENT OF COMPUTER APPLICATIONS

Name of the Webinar : EDUCATION 4.0 DIGITAL

TRANSFORMATION IN EDUCATION

Number of Participants : 685

Date : 10/09/2020

Coordinators : MR D.RAVANDOSS

Speaker : DR.J.BALAMURUGAN

## SAMPLE PHOTOS