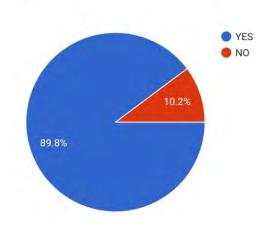

f Arts & Science (Autonomous), Colmbatore

DtProf.A. Kanagaraj, M.A. M.Phii, Ph.O. (Chairman)

> fit K.Navaraj M.Tech., (Vice - Chairman)

Dir Gutten, M.C.A., M.Phil., Ph.D., (Pincipal)

R. Gestham A. M.Phil. MBA. MPhil. Php. (HOD & com(CS) & MSA Department) Mrs. K.Vijaya Kumari, M.A., B.Ed., (Secretary)

Date: 29/04/2021 Time: 04:00 PM

> Dr.K.Deena M.D. (Joint Secretary)

Dry Vijayokum as M.A., Ph.D. (Vice-Principal)



Assistant Professor

Sri Ramakrishna College of Arts and Science

# Publications 2008 - 2021





# 1.HOW WOULD YOU RATE OUR OVERALL EXPERIENCE

49 responses



#### 2.QUALITY AND CONDITION

49 responses



#### 3.HOW DO YOU FIND YOUR NEED?

49 responses



# 4.HOW INFORMATION THE WEBINAR IS?

49 responses



# 5. THE TIME ALLOTED FOR SESSION IS SUFFICIENT

49 responses



# 6.RATE OUR PRESENTATION AND EXPLANATION

49 responses



#### DEPARTMENT OF MICROBIOLOGY

Name of the Webinar

: PHAGES AS A PROMISING BETTER

ALTERNATIVE TO ANTIBIOTICSI

PYOGENIC SKIN INFECTIONS

**Number of Participants** 

: 55

Date

: 04.12.2020

Coordinators

: MR. RAJU

Speaker

: DR. MANJUNATH N.A.

Associate professor, Bapuji Institute of

Engineering and Technology.

## Aim and Objectives:

1. Need for an alternative to antibiotics

2. Phages can be used as antibacterial agents

#### Outcome:

1. Students learn about different bacteriophages.

2. They got the idea about the alternative approach in medicines

3. Participants learnt the application of phages in health care.

H.O.D

PRINCIPAL

JAYA COLLEGE OF ARTS & SCIENCE THIRUNINRAVUR-602 024.

Requisition Letter

from

30/1