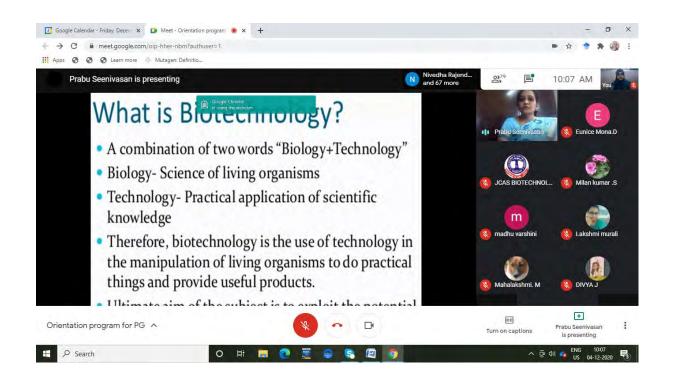

### JAYA COLLEGE OF ARTS AND SCIENCE

(Affiliated to University of Madras)
Thiruninravur - 602024

#### **Department of Biotechnology**

organizes

**Online Orientation Program for Post graduates 2020** 

On 4.12.2020 @ 10.00 am - 11.00 am

Speaker: Dr. N. Amudha M.Sc., M. Phil., Ph.D.

Assistant Professor, Pachaiyappa's College, Chennai - 30

**Topic: Opportunities in Biotechnology** 

Meet link: https://meet.google.com/oip-hher-nbm

Dr. Prof. A. Kanagaraj, M.A.,M.Phil.,Ph.D.

Er. K. Navraj, M.Tech. Vice-Chairman

Mrs. K. Vijayakumari, M.A., B.Ed. Secretary Dr. K. Deena, M.D. Joint Secretary

Dr. P. Guhan, MCA, M.Phil., Ph.D. Principal Dr. V. Vijayakumar, M.A, Ph.D. Vice Principal Mrs. V. Sudha, M.Sc., M.Phil. HOD & Organizing Secretary

HOD and Faculty members cordially invites you all



## **SAMPLE PHOTOS**







#### DEPARTMENT OF BIOTECHNOLOGY

Name of the Webinar

: ROLE OF BIOTECHNOLOGY IN

**HEALTH CARE** 

**Number of Participants** 

: 97

Date

: 31.05.2021

Coordinators

: MRS.V. SUDHA

Speaker

: DR. K. SRIKALA GANAPATHY

#### Aim and Objectives:

To immense knowledge on Recent trends in health care

To share a basic concepts and applications of biotechnology

#### Outcome:

✓ Students get basic knowledge on biotechnology

✓ Biotechnology applications in health care

✓ Current research biotechnology

H.O.D SCOF ARTISTAL MILLIAM SCORE MILLIAM SC

PRINCIPAL
PRINCIPAL
JAYA COLLEGE OF ARTS & SCIENCE
THIRUNINRAVUR-602 024.

## PERMISSION LETTER

26.05.2021 From HOD, Department of Biotech nology Jaya college of Arts and science Thirumingavur. The prinupal Taya coll