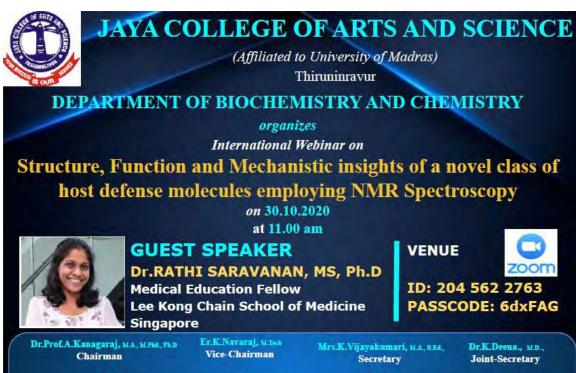

### DEPARTMENT OF BIOCHEMISTRY

Name of the Webinar: STRUCTURE FUCNTION AND

(International) MECHANISTIC INSIGHTS OF A NOVEL

**CLASS OF THAT DEFENSE MOLECULES** 

EMPLOYING NMR SPECTOSCOPY

**Number of Participants: 78** 

Date : 30/10/2020

Coordinators : DR.S.MOORTHY

Speaker: DR. RATHI SARAVANAN M.S. Ph.D.

MEDICAL EDUCATION FELLOW, LEE KONG

CHAIN SCHOOL OF MEDICINE, SINGAPORE.

Aim and Objectives : To learn the module of the techniques

Outcome : Achieved knowledge in structural education

PRINCIPAL

JAYA COLLEGE OF ARTS & SCIENCE THIRUNINRAVUR-602 024.

HOD