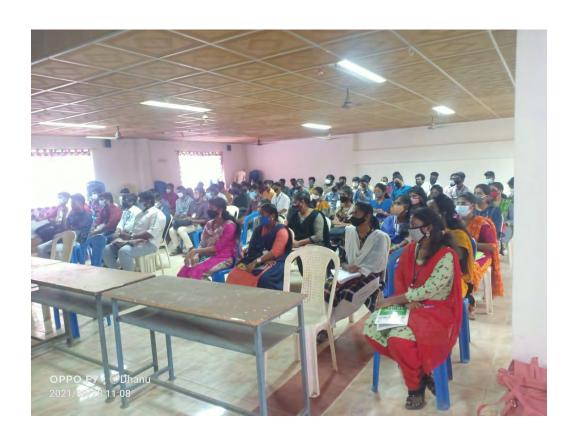

ct webinar on "Project Management" on 28.09.2021 for UG Final Year students. Invitation Enclosed Thanking you, P. Suns ... 2419/4 Yours faithfully, S. B .-(S. ABIRAMI)

# Jaya College of Arts and Science

Thiruninravur-602024
Department of Computer Science



# Webinar on Project Management

By

Mr. S.Jayasudhan

GM, Projects
Oasys Cybernetics Pvt. Ltd.
Mumbai.



Date: 28 Sep 2021

Time: 11.00 am

Projection Venu : AV Hall, Jaya College of Arts & Science

Dr.Prof.A.Kanagaraj,M.A.,M.Phil.,Ph.D.
Chairman

Er.K. Navaraj, M. Tech. Vice-Chairman

Dr.P.Guhan,M.C.A.,M.Phil.,Ph.D. Principal Mrs.K. Vijayakumari,M.A.,B.Ed. Secretary

> Dr.K. Deena,M.D. Joint-Secretary

Dr.V.Vijayakumar,M.A.,Ph.D. Vice-Principal

Mrs.S.Abirami, M.C.A., M.Phil., S.E.T. Head of the Dept. C.Sc.

# **SAMPLE PHOTOS**





# RESPONSE/ FEEDBACK

feed Back for webinar: project Management on (28/9/21)

Resource person: Mor. Jaya Sudhan

· I am K. Sundhar From BSC(CS) III relyear forom

Joya College of arts and Science. today's topic

feed back about project Management by Mr. Jaya

sudhan was very use full for me & foor my

future use. I learnt how to create a project

pero perly and how to create a project with

a great team work by his feed Back. From

we binar.

· It's my pleasure to hear such a feed Back From Mr. Jay a Sudhan now I can browely create a project by with the help of your feedback. So, I thank you for spending time For us by teaching us the project management topic.

FEED BACK FOR WEB) MAR TOPIC = PROJECT MANAGER RESOURCE PERSON: MY JAYA SUDMAN ON (28/09/21) Sir/ Madam. I am Ranjith Kuman &. L