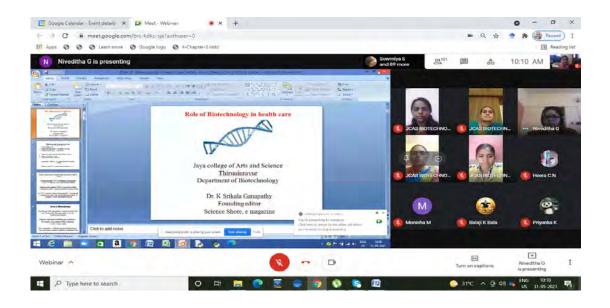

### DEPARTMENT OF BIOCHEMISTRY

Name of the Webinar: STRUCTURE FUCNTION AND

(International) MECHANISTIC INSIGHTS OF A NOVEL

**CLASS OF THAT DEFENSE MOLECULES** 

EMPLOYING NMR SPECTOSCOPY

**Number of Participants: 78** 

Date : 30/10/2020

Coordinators : DR.S.MOORTHY

Speaker: DR. RATHI SARAVANAN M.S. Ph.D.

MEDICAL EDUCATION FELLOW, LEE KONG

CHAIN SCHOOL OF MEDICINE, SINGAPORE.

Aim and Objectives : To learn the module of the techniques

Outcome : Achieved knowledge in structural education

PRINCIPAL

JAYA COLLEGE OF ARTS & SCIENCE THIRUNINRAVUR-602 024.

HOD