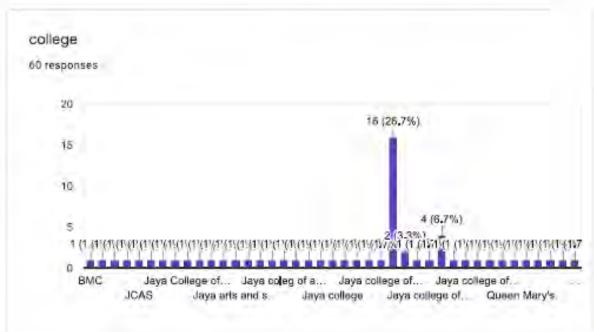

|





### DEPARTMENT OF BIOCHEMISTRY

Name of the Webinar

: NATIONAL WEBINAR ON

NUTRITION IN A DIGITAL WORLD

**Number of Participants** 

: 80

Date

: 01/10/2021

Coordinators

: DR.S.MOORTHY

Speaker

: ASSITANT PROFESSOR,

SATHYABAMA UNIVERSITY

## Aim and Objectives:

Nutritional consultant and his advices to follow different types of Nutrition

### Outcome:

Gained Knowledge in preparing a Nutritional balanced diet for different types of people

H.O.D

PRINCIPAL

JAYA COLLEGE OF ARTS & SCIENCE THIRUNINGAYUR-602 024.

27.09.200D From DR. S. Mooethi peoferon to Head Department of Biochemistry + Jayr courge of Dets & Science Thier his sever, To the percept Jay coerege of Arts & Svience Thier his device, Respected Sis, Sub'. Requistion Letter for the Conduction of Webinar - Pog. This is fo