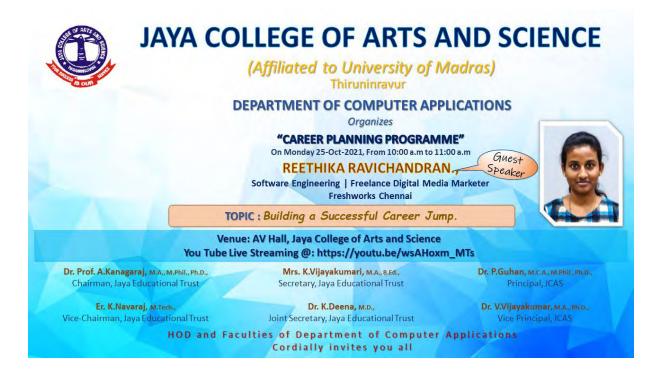

### DEPARTMENT OF COMPUTER APPLICATIONS

Name of the Webinar

: NOT ALL CLASS ROOMS HAVE

FOUR WALLS

**Number of Participants** 

: 516

Date

: 7-Sep-20

Coordinators

: MR D.RAVANDOSS

Speaker

: MR S.LAKSHMINARAYANA

#### DEPARTMENT OF COMPUTER APPLICATIONS

Organizes

"ONLINE ORIENTATION CLASS"

#### Mr. S. LAKSHMINARAYANA

Lead Software, Applied Meterials - Thiruvallu

TOPIC: Not all Class Rooms Have Four Walls

### You Tube Live Streaming @: https://youtu.be/AqiWJoX-b0E

Dr. Prof. A.Kanagaraj, M.A., M.Phil., Ph.D., Chairman, Jaya Educational Trust

INVITATION

Er. K.Navaraj, m.Tech., Vice-Chairman, Jaya Educational Trust Mrs. K.Vijayakumari, M.A., B.Ed., Secretary, Jaya Educational Trust

Dr. K.Deena, M.D.,

Dr. P.Guhan, M.C.A., M.Phil., Ph.D Principal, JCAS

Dr. V.Vijayakumar, M.A., Ph.D. Vice Principal, JCAS

HOD AND FACULTIES OF DEPARTMENT OF COMPUTER APPLICATIONS