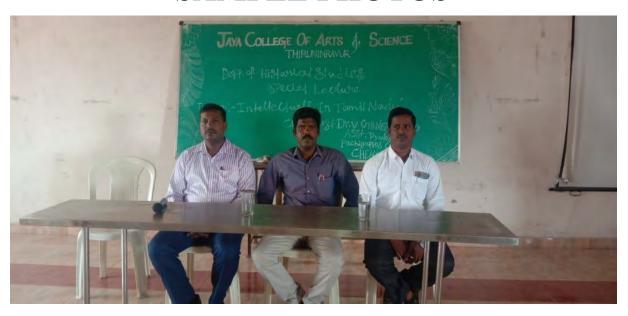

## DEPARTMENT OF HISTORICAL STUDIES

Name of the Seminar : INTELLECTUALS IN TAMILNADU

**Number of Participants: 40** 

Date : 03/10/2019

Coordinator : DR. M.SARAVANAN

Speaker : DR. V. GANESAN, ASST PROFESSOR

### **Aim and Objectives:**

Student know about rajaji

They know Bharathiyar

They know periyar

### Outcome:

Participant got knowledge on

√ Rajaji political carear

✓ Bharathi poets, novels

✓ Periyar temple entry movement

PRINCIPAL

JAYA COLLEGE OF ARTS & SCIENCE THIRUNINRAVUR-602 024.