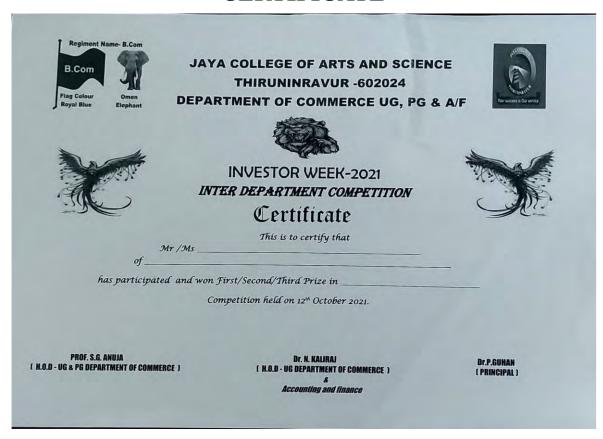

-----------------------------------------------------------------------------------------------------------------------------------------|------------------------------------------------------------------------------------------------------------|
| ndent Name<br>Manikandan<br>ta Subramanian<br>Ijaya Mohan                                                                                                                                                                                          | Purpose  Mobile number added.  Account opening.  Mobile Account opening.                                                                                                      | Signature<br>R. Marikander,<br>Bater                                                                       |

# **CERTIFICATE**



# RESPONSE/FEEDBACK



# DEPARTMENT OF COMMERCE

Name of the Webinar

: STRESS MANAGEMENT IN

PANDEMIC SITUATION

**Number of Participants** 

: 500

Date

: 21.01.2022

Coordinators

: MS. S. G. ANUJA, DR. N. NAGARAJ

Speaker

: MS. J. SINDHUJA B.E., M.B.A., P.HD.

# Aim and Objectives:

- 1.To control themselves
- 2.To Avoid health issues
- 3.To control some mandatory problems

#### Outcome:

1.how to maintain our body clean

2.how to manage our body health healthy

H.O.D

PRINCIPAL
PRINCIPAL
JAYA COLLEGE OF ARTS & SCIENCE

THIRUNINRAVUR-602 024.

# PERMISSION LETTER

20/1/2022 From Department of connecce, Jaya college of Arts & Science, Therenewers - 602024 The Principal, Jaya college of Arts & Science, Therenewaver - 602024 Perpected Sir As we are going to organize Weberar In Stress