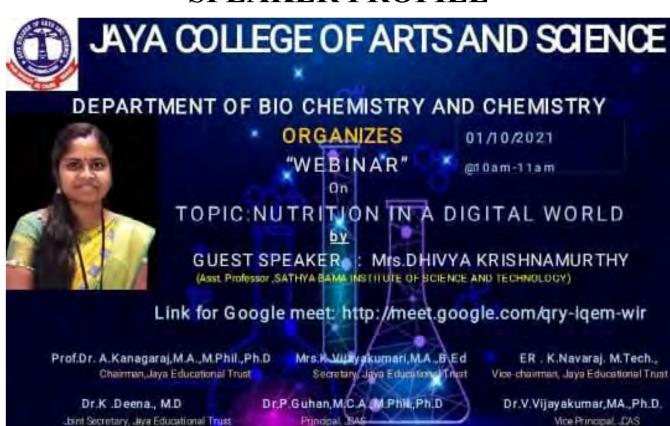

.D

PRINCIPAL

JAYA COLLEGE OF ARTS & SCIENCE THIRUNINGAYUR-602 024.

27.09.200D From DR. S. Mooethi peoferon to Head Department of Biochemistry + Jayr courge of Dets & Science Thier his sever, To the percept Jay coerege of Arts & Svience Thier his device, Respected Sis, Sub'. Requistion Letter for the Conduction of Webinar - Pog. This is for your bind notice that, we are planing to conduct webiner on "Nutrition & a sigitel world" for our UG APG Brochemistry & Chamistry Chrolests. This webiral waitse presented by Mrs. Dhirya keisha muethy, Assistant professor Sathyabang Prostitute of Science & Technology. which will be full on 01.10.2021. Heree I birdly Request you to permit It to conduct the above caid webshar + Oblige. Thanking you yours farthauly [ DR. S. Muroetti)

## SPEAKER PROFILE



Cordially invites you all

HOD and Faculty MEMBERS Department of Biochemistry and Chemistry

## CURRICULUM VITAE

Mrs. G. DHIVYA KRISHNAMURTHY

Assistant Professor Allied Health Science Sathyabama Institute of Science and Technology Chemmenchery Chennai-600 119.

Door No.153, Santhome high road, Mylapore Chennai-600 004.

Contact no.: 9710239489

Email: dhivya0908@gmail.com

Academic Qualification: Master of Science

(Specialty - Dietetics and Food Service Management)

Professional Membership:

Member of Indian Dietetic Association

## SAMPLE PHOTOS



# **CERTIFICATE**



## **DEPARTMENT OF COMMERCE (CS)**

Name of the Webinar

: E- GOVERNANCE

Number of Participants

: 72

Date

: 29.04.2021

Coordinators

: MRS. GEETHA

Speaker

: DR. P. PIRAKATHEESWARI, ASSISTANT PROFESSOR

### Aim a