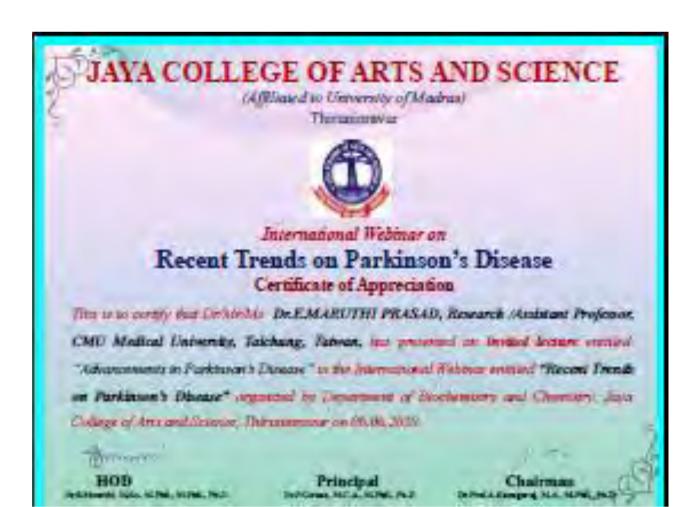

## **PERMISSION LETTER**

1. 6 2000 From De-S. Musselli Sapartment of Bio chemistry of Chemistry Plageron & Head to The pereput Jay course of Arts Ascience Respected Su, Sub: Requisition Letter for Conduction of Interhetion's webirar - Reg. I would the to being to your land hotice, that we are planning to conduct Extendent Webinas on " percent trans on parkinson's Disease" for our of This international websinar win be presented by DR. E. Maruthi Plasad, Research progensor, CMU medical University for change, Paiwar, which will be held on you to grant permission to conduct the above said Prter nation websinas of oblige Thanking you Mous Partapuly [ DR. S. Mostli]

Guest speaker

Dr.E. Maruthi Prasad, M.Sc., Ph.D

Research Professor

**CMU Medical University** 

**Taichung** 

Taiwan

Registration free

e-certificate will be provided to the participants