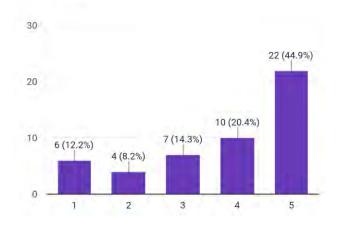

raj, M.A. M.Phii, Ph.O. (Chairman)

> fit K.Navaraj M.Tech., (Vice - Chairman)

Dir Gutten, M.C.A., M.Phil., Ph.D., (Pincipal)

R. Gestham A. M.Phil. MBA. MPhil. Php. (HOD & com(CS) & MSA Department) Mrs. K.Vijaya Kumari, M.A., B.Ed., (Secretary)

Date: 29/04/2021 Time: 04:00 PM

> Dr.K.Deena M.D. (Joint Secretary)

Dry Vijayokum as M.A., Ph.D. (Vice-Principal)



Assistant Professor

Sri Ramakrishna College of Arts and Science

# Publications 2008 - 2021





# 1.HOW WOULD YOU RATE OUR OVERALL EXPERIENCE

49 responses



#### 2.QUALITY AND CONDITION

49 responses



#### 3.HOW DO YOU FIND YOUR NEED?

49 responses



# 4.HOW INFORMATION THE WEBINAR IS?

49 responses



# 5. THE TIME ALLOTED FOR SESSION IS SUFFICIENT

49 responses



# 6.RATE OUR PRESENTATION AND EXPLANATION

49 responses



#### DEPARTMENT OF MICROBIOLOGY

Name of the Webinar

: PHAGES AS A PROMISING BETTER

ALTERNATIVE TO ANTIBIOTICSI

PYOGENIC SKIN INFECTIONS

**Number of Participants** 

: 55

Date

: 04.12.2020

Coordinators

: MR. RAJU

Speaker

: DR. MANJUNATH N.A.

Associate professor, Bapuji Institute of

Engineering and Technology.

## Aim and Objectives:

1. Need for an alternative to antibiotics

2. Phages can be used as antibacterial agents

#### Outcome:

1. Students learn about different bacteriophages.

2. They got the idea about the alternative approach in medicines

3. Participants learnt the application of phages in health care.

H.O.D

PRINCIPAL

JAYA COLLEGE OF ARTS & SCIENCE THIRUNINRAVUR-602 024.

Requisition Letter

from

30/11/20

Mrs. P. Everest Helen Rani Heaf Department of minobio