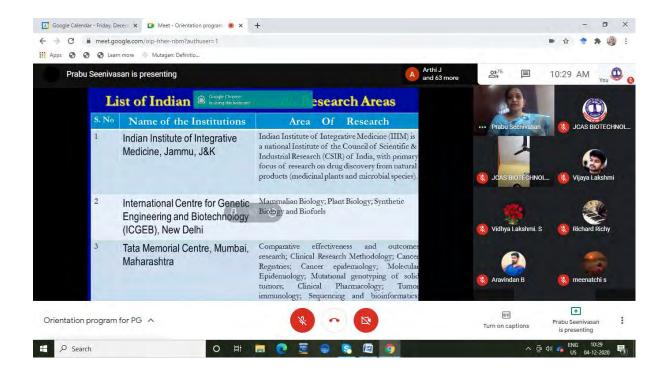

SCIENCE

(Affiliated to University of Madras)
Thiruninravur - 602024

#### **Department of Biotechnology**

organizes

**Online Orientation Program for Post graduates 2020** 

On 4.12.2020 @ 10.00 am - 11.00 am

Speaker: Dr. N. Amudha M.Sc., M. Phil., Ph.D.

Assistant Professor, Pachaiyappa's College, Chennai - 30

**Topic: Opportunities in Biotechnology** 

Meet link: https://meet.google.com/oip-hher-nbm

Dr. Prof. A. Kanagaraj, M.A.,M.Phil.,Ph.D.

Er. K. Navraj, M.Tech. Vice-Chairman

Mrs. K. Vijayakumari, M.A., B.Ed. Secretary Dr. K. Deena, M.D. Joint Secretary

Dr. P. Guhan, MCA, M.Phil., Ph.D. Principal Dr. V. Vijayakumar, M.A, Ph.D. Vice Principal Mrs. V. Sudha, M.Sc., M.Phil. HOD & Organizing Secretary

HOD and Faculty members cordially invites you all



## **SAMPLE PHOTOS**







#### DEPARTMENT OF BIOTECHNOLOGY

Name of the Webinar

: ROLE OF BIOTECHNOLOGY IN

**HEALTH CARE** 

**Number of Participants** 

: 97

Date

: 31.05.2021

Coordinators

: MRS.V. SUDHA

Speaker

: DR. K. SRIKALA GANAPATHY

#### Aim and Objectives:

To immense knowledge on Recent trends in health care

To share a basic concepts and applications of biotechnology

#### Outcome:

✓ Students get basic knowledge on biotechnology

✓ Biotechnology applications in health care

✓ Current research biotechnology

H.O.D SCOF ARTISTAL MILLIAM SCORE MILLIAM SC

PRINCIPAL
PRINCIPAL
JAYA COLLEGE OF ARTS & SCIENCE
THIRUNINRAVUR-602 024.

## PERMISSION LETTER

26.05.2021 From HOD, Department of Biotech nology Jaya college of Arts and science Thirumingavur. The prinupal Taya college of Arts and suence Thiru