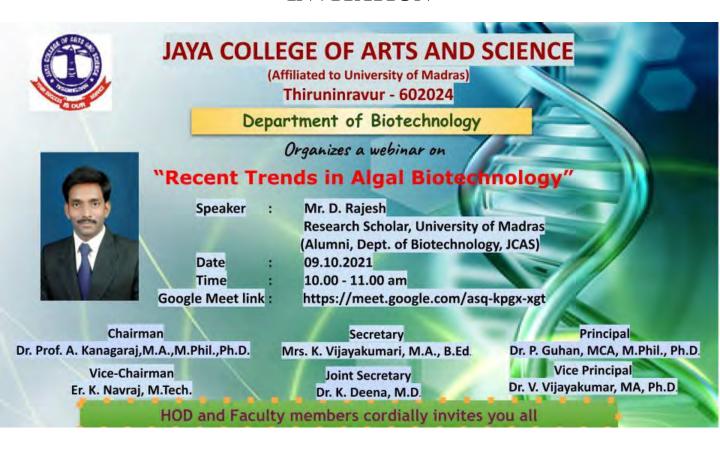

## Outcome:

✓ Students gain knowledge on algal and benefits

✓ Current research in biotechnology using algae

H.O.D.

PRINCIPAL
PRINCIPAL
JAYA COLLEGE OF ARTS & SCIENCE
THIRUNINRAVUR-602 024.

# PERMISSION LETTER

6.10.2021

From

V. Sudha HOD, Dept of Biotechnology

Jaya college of Arts and sueme
Thirumin ravur.

To The principal Jaya college of Arts and swence Thirumin ravur.

Respected Bir,

Sub! Requisition to conduct webinar-Reg

I would like to bring to your kind notice that, we are planning to conduct webinar Title "Recent Trends in Algal bistechnology" by the speaker Mr. D. Rajesh, Research scholar, Dept. of Biotechnology, UNOM. He is Alumini student of our collège. I kindly request you to allow us to conduct the webinar

> Thanking you P. Am bliolu.

yours fourtfully (V. SUDHA)



# **SAMPLE PHOTOS**







# DEPARTMENT OF COMMERCE

Name of the Webinar

: HOW TO BE A SMART INVESTOR

**Number of Participants** 

: 450

Date

: 18.10.2021

Coordinators

: 18.10.2021

Speaker

: MR. S. G. ANUJA, DR. N. KALIRAJ Mr. M. Jeyaprakash B.Sc., M.B.A., N.S.E.

# Aim and Objectives:

1.To develop positive attitudes

2.To develop financial investment planning

3.To develop current trending in commerce

## Outcome:

1. They get knowledge to be a smart and active investor

2.Exploitation will be avoided

H.O.D

PRINCIPAL
PRINCIPAL
PRINCIPAL
JAYA COLLEGE OF ARTS & SCIENCE
THIRUNINRAVUR-602 024.

## PERMISSION LETTER

About inextment during this Pendenic Paried 27/1/21 Activities helps the students to gather sinon School of Arts, energhant like In fiture Itedents are address to pre