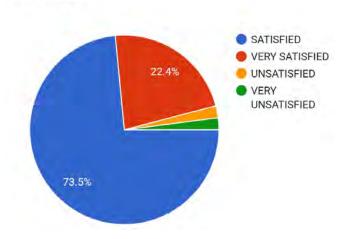

t of B.Com ( CS)

"E- Governance"



Resource Person

Dr. P. Pirakatheeswarf M. Com., M. Phil., Phd., Co. Op.

Assistant Professor of Commerce

Sri Ramakrishna College of Arts & Science (Autonomous), Colmbatore

DtProf.A. Kanagaraj, M.A. M.Phii, Ph.O. (Chairman)

> fit K.Navaraj M.Tech., (Vice - Chairman)

Dir Gutten, M.C.A., M.Phil., Ph.D., (Pincipal)

R. Gestham A. M.Phil. MBA. MPhil. Php. (HOD & com(CS) & MSA Department) Mrs. K.Vijaya Kumari, M.A., B.Ed., (Secretary)

Date: 29/04/2021 Time: 04:00 PM

> Dr.K.Deena M.D. (Joint Secretary)

Dry Vijayokum as M.A., Ph.D. (Vice-Principal)



Assistant Professor

Sri Ramakrishna College of Arts and Science

# Publications 2008 - 2021





# 1.HOW WOULD YOU RATE OUR OVERALL EXPERIENCE

49 responses



#### 2.QUALITY AND CONDITION

49 responses



#### 3.HOW DO YOU FIND YOUR NEED?

49 responses



# 4.HOW INFORMATION THE WEBINAR IS?

49 responses



# 5. THE TIME ALLOTED FOR SESSION IS SUFFICIENT

49 responses



# 6.RATE OUR PRESENTATION AND EXPLANATION

49 responses



#### DEPARTMENT OF MICROBIOLOGY

Name of the Webinar

: PHAGES AS A PROMISING BETTER

ALTERNATIVE TO ANTIBIOTICSI

PYOGENIC SKIN INFECTIONS

**Number of Participants** 

: 55

Date

: 04.12.2020

Coordinators

: MR. RAJU

Speaker

: DR. MANJUNATH N.A.

Associate professor, Bapuji Institute of

Engineering and Technology.

## Aim and Objectives:

1. Need for an alternative to antibiotics

2. Phages can be used as antibacterial agents

#### Outcome:

1. Students learn about different bacteriophages.

2. They got the idea about the alternative approach in medicines