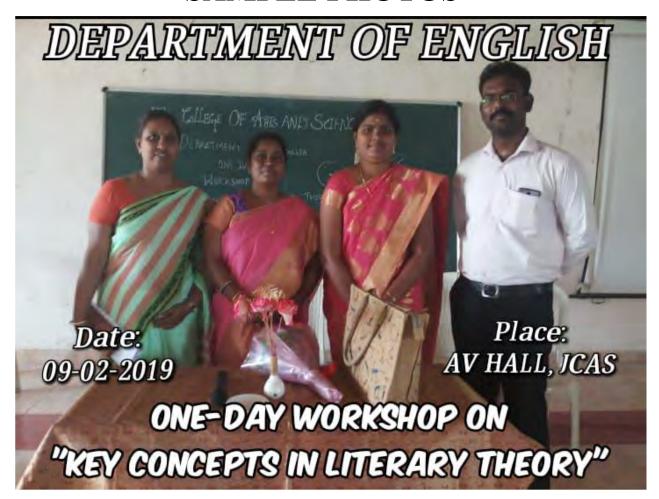

### DEPARTMENT OF ENGLISH

Name of the Seminar : KEY CONCEPTS IN LITERARY THEORY

**Number of Participants: 239** 

Date : 09 /02./2019

Cordinator : MRS.SHEELA

Speaker : DR.K.SUBAPRIYA, Assistant Professor

### Aim and Objectives:

To know about literary devices

To know about literary terms

To know about criticism

### **Outcome:**

- ✓ To get knowledge of literary terms
- ✓ To get information about criticism
- ✓ To develop their criticism in writing

Many skilly s. H.O.D

PRINCIPAL

JAYA COLLEGE OF ARTS & SCIENCE THIRUNINRAVUR-602 024.