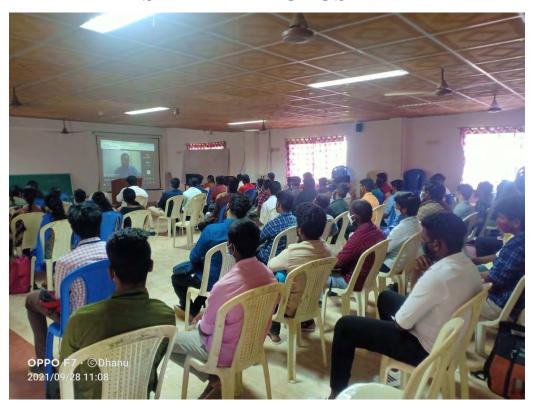

duct webinar on "Project Management" on 28.09.2021 for UG Final Year students. Invitation Enclosed Thanking you, P. Suns ... 2419/4 Yours faithfully, S. B .-(S. ABIRAMI)

# Jaya College of Arts and Science

Thiruninravur-602024
Department of Computer Science



# Webinar on Project Management

By

Mr. S.Jayasudhan

GM, Projects
Oasys Cybernetics Pvt. Ltd.
Mumbai.



Date: 28 Sep 2021

Time: 11.00 am

Projection Venu : AV Hall, Jaya College of Arts & Science

Dr.Prof.A.Kanagaraj,M.A.,M.Phil.,Ph.D.
Chairman

Er.K. Navaraj, M. Tech. Vice-Chairman

Dr.P.Guhan,M.C.A.,M.Phil.,Ph.D. Principal Mrs.K. Vijayakumari,M.A.,B.Ed. Secretary

> Dr.K. Deena,M.D. Joint-Secretary

Dr.V.Vijayakumar,M.A.,Ph.D. Vice-Principal

Mrs.S.Abirami, M.C.A., M.Phil., S.E.T. Head of the Dept. C.Sc.

# **SAMPLE PHOTOS**





# RESPONSE/ FEEDBACK

feed Back for webinar: project Management on (28/9/21)

Resource person: Mor. Jaya Sudhan

· I am K. Sundhar From BSC(CS) III relyear forom

Joya College of arts and Science. today's topic

feed back about project Management by Mr. Jaya

sudhan was very use full for me & foor my

future use. I learnt how to create a project

pero perly and how to create a project with

a great team work by his feed Back. From

we binar.

· It's my pleasure to hear such a feed Back From Mr. Jay a Sudhan now I can browely create a project by with the help of your feedback. So, I thank you for spending time For us by teaching us the project management topic.

FEED BACK FOR WEB) MAR TOPIC = PROJECT MANAGER RESOURCE PERSON: MY JAYA SUDMAN ON (28/09/21) Sir/ Madam. I am Ranjith Kuman &.