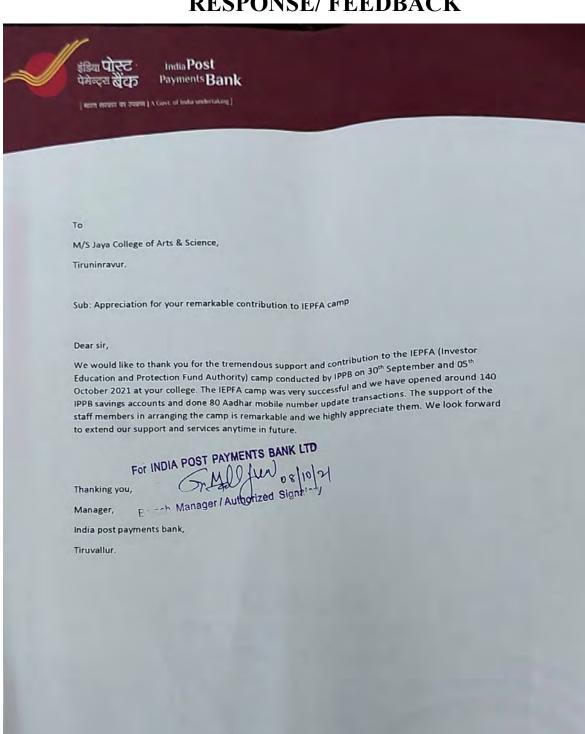

------------------------------------------------------------------------------------------------------------------|------------------------------------------------------------------------------------------------------------|
| ndent Name<br>Manikandan<br>ta Subramanian<br>Ijaya Mohan                                                                                                                                                                                          | Purpose  Mobile number added.  Account opening.  Mobile Account opening.                                                                                                      | Signature<br>R. Marikander,<br>Bater                                                                       |

# **CERTIFICATE**



# RESPONSE/FEEDBACK



# DEPARTMENT OF COMMERCE

Name of the Webinar

: STRESS MANAGEMENT IN

PANDEMIC SITUATION

**Number of Participants** 

: 500

Date

: 21.01.2022

Coordinators

: MS. S. G. ANUJA, DR. N. NAGARAJ

Speaker

: MS. J. SINDHUJA B.E., M.B.A., P.HD.

# Aim and Objectives:

- 1.To control themselves
- 2.To Avoid health issues
- 3.To control some mandatory problems

#### Outcome:

1.how to maintain our body clean

2.how to manage our body health healthy

H.O.D

PRINCIPAL
PRINCIPAL
JAYA COLLEGE OF ARTS & SCIENCE

THIRUNINRAVUR-602 024.

# PERMISSION LETTER

20/1/2022 From Department of connecce, Jaya college of Arts & Science, Therenewers - 602024 The Principal, Jaya college of Arts & Science, Therenewaver - 602024 Perpected Sir As we are going to organize Weberar In Stress Hanagement en Pardonie