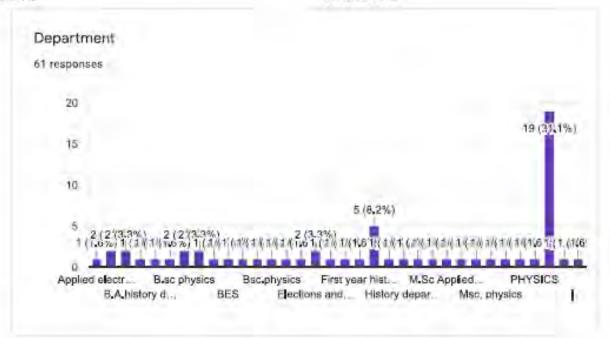

|





### DEPARTMENT OF BIOCHEMISTRY

Name of the Webinar

: NATIONAL WEBINAR ON

NUTRITION IN A DIGITAL WORLD

**Number of Participants** 

: 80

Date

: 01/10/2021

Coordinators

: DR.S.MOORTHY

Speaker

: ASSITANT PROFESSOR,

SATHYABAMA UNIVERSITY

## Aim and Objectives:

Nutritional consultant and his advices to follow different types of Nutrition

### Outcome:

Gained Knowledge in preparing a Nutritional balanced diet for different types of people

H.O.D

PRINCIPAL

JAYA COLLEGE OF ARTS & SCIENCE THIRUNINGAYUR-602 024.

27.09.200D From DR. S. Mooethi peoferon to Head Department of Biochemistry + Jayr courge of Dets & Science Thier his sever, To the percept Jay coerege of Arts & Svience Thier his device, Respected Sis, Sub'. Requistion Letter for the Conduction of Webinar - Pog. This is