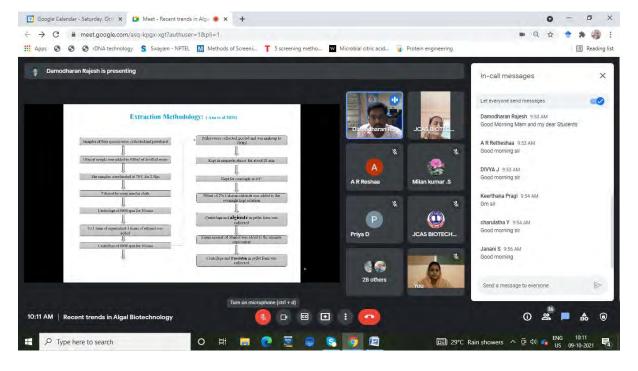

gain knowledge on algal and benefits

✓ Current research in biotechnology using algae

H.O.D.

PRINCIPAL
PRINCIPAL
JAYA COLLEGE OF ARTS & SCIENCE
THIRUNINRAVUR-602 024.

# PERMISSION LETTER

6.10.2021

From

V. Sudha HOD, Dept of Biotechnology

Jaya college of Arts and sueme
Thirumin ravur.

To The principal Jaya college of Arts and swence Thirumin ravur.

Respected Bir,

Sub! Requisition to conduct webinar-Reg

I would like to bring to your kind notice that, we are planning to conduct webinar Title "Recent Trends in Algal bistechnology" by the speaker Mr. D. Rajesh, Research scholar, Dept. of Biotechnology, UNOM. He is Alumini student of our collège. I kindly request you to allow us to conduct the webinar

> Thanking you P. Am bliolu.

yours fourtfully (V. SUDHA)



# **SAMPLE PHOTOS**







# DEPARTMENT OF COMMERCE

Name of the Webinar

: HOW TO BE A SMART INVESTOR

**Number of Participants** 

: 450

Date

: 18.10.2021

Coordinators

: 18.10.2021

Speaker

: MR. S. G. ANUJA, DR. N. KALIRAJ Mr. M. Jeyaprakash B.Sc., M.B.A., N.S.E.

# Aim and Objectives:

1.To develop positive attitudes

2.To develop financial investment planning

3.To develop current trending in commerce

## Outcome:

1. They get knowledge to be a smart and active investor

2.Exploitation will be avoided

H.O.D

PRINCIPAL
PRINCIPAL
PRINCIPAL
JAYA COLLEGE OF ARTS & SCIENCE
THIRUNINRAVUR-602 024.

## PERMISSION LETTER

About inextment during this Pendenic Paried 27/1/21 Activities helps the students to gather sinon School of Arts, energhant like In fiture Itedents are address to present their Paper Jaya c