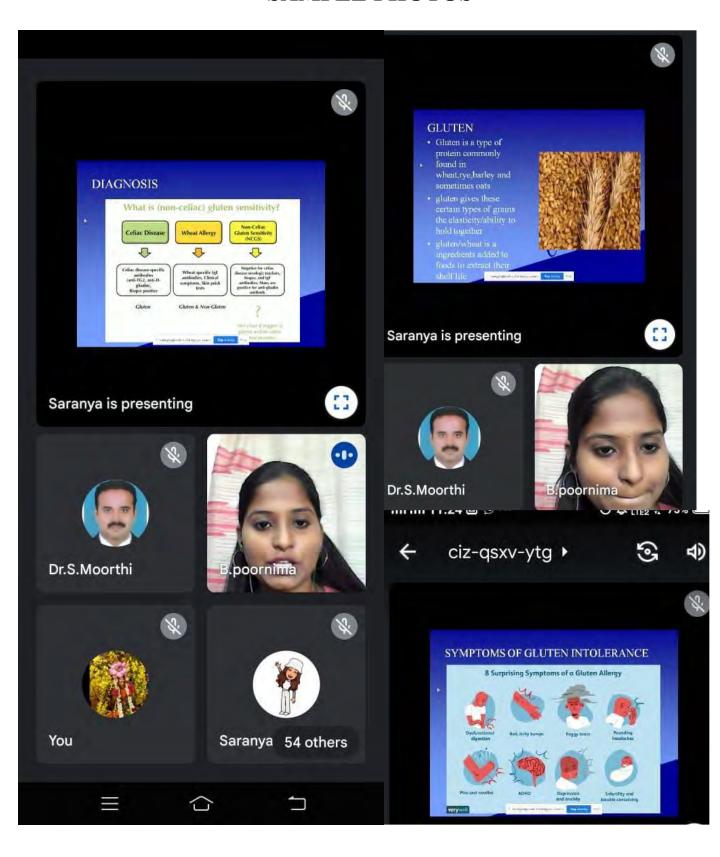

ous learning and commitment.

#### EDUCATIONAL QUALIFICATION:

| COURSE                                                   | INSTITUTION & UNIVERSITY                               | PERCENTAGE | YEAR      |
|----------------------------------------------------------|--------------------------------------------------------|------------|-----------|
| B.sc nutrition, food<br>service management,<br>dietitics | Anna Adarsh<br>college for women                       | 74%        | 2016-2019 |
| HSC                                                      | Singaram pillai<br>girls higher<br>secondary<br>school | 73%        | 2016      |
| SSLC                                                     | Singaram pillai<br>girls higher<br>secondary<br>school | 94%        | 2014      |

# **SAMPLE PHOTOS**





# **CERTIFICATE**



# JAYA COLLEGE OF ARTS AND SCIENCE

CTH Road, Thiruninravur, Chennai-602 024 (Affiliated to University of Madras)

#### CERTIFICATE OF PARTICIPATION

Dr.S.Moorthi Head, Jaya College of Arts and Science Dr. P. Guhan, M.Sc., M.Phil., Ph.D. Principal, Jaya College of Arts and Science Dr. Prof. A. Kanagaraj, M. A., M.Phil., Ph.D. Chairman, Jaya College of Arts and Science

# DEPARTMENT OF BIOCHEMISTRY

Name of the Webinar

: GUT MICROBIOTA IN HEALTH

**PROMOTION** 

**Number of Participants** 

: 85

Date

: 31/01/2022

Coordinators

: DR.S.MOORTHY

Speaker

: ASSISTANT PROFESSOR,

DEPARTMENT OF AGRICULTURE, KALASALINGAM SCHOOL OF

AGRICULTURE.

Aim and Objectives:

Discover probiotics' efficacy vs. infections

#### Outcome:

✓ Gain insight on the global market

✓ Expl