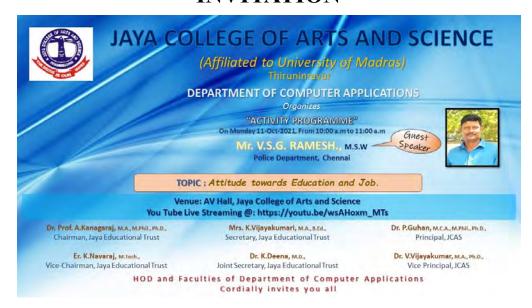

### DEPARTMENT OF COMPUTER APPLICATIONS

Name of the Webinar

: NOT ALL CLASS ROOMS HAVE

FOUR WALLS

**Number of Participants** 

: 516

Date

: 7-Sep-20

Coordinators

: MR D.RAVANDOSS

Speaker

: MR S.LAKSHMINARAYANA

### JAYA COLLEGE OF ARTS AND SCIENCE

(Affiliated to University of Madras)

Thiruninravur

#### DEPARTMENT OF COMPUTER APPLICATIONS

Organizes

"ONLINE ORIENTATION CLASS"

#### Mr. S. LAKSHMINARAYANA

Lead Software, Applied Meterials - Thiruvallu

TOPIC: Not all Class Rooms Have Four Walls

### You Tube Live Streaming @: https://youtu.be/AqiWJoX-b0E

Dr. Prof. A.Kanagaraj, M.A., M.Phil., Ph.D., Chairman, Jaya Educational Trust

INVITATION

Er. K.Navaraj, m.Tech., Vice-Chairman, Jaya Educational Trust Mrs. K.Vijayakumari, M.A., B.Ed., Secretary, Jaya Educational Trust

Dr. K.Deena, M.D.,

Dr. P.Guhan, M.C.A., M.Phil., Ph.D Principal, JCAS

Dr. V.Vijayakumar, M.A., Ph.D. Vice Principal, JCAS

HOD AND FACULTIES OF DEPARTMENT OF COMPUTER APPLICATIONS