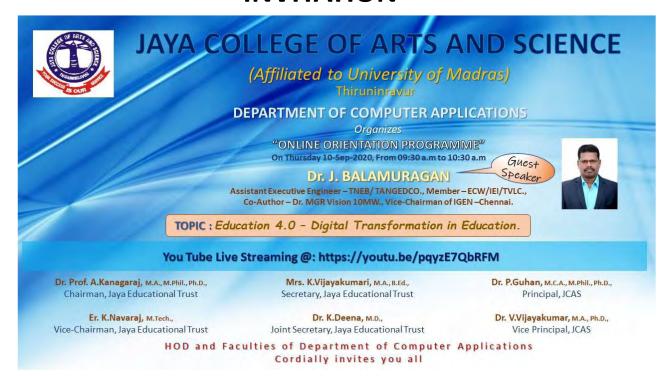

#### DEPARTMENT OF COMPUTER APPLICATIONS

Name of the Webinar : EDUCATION 4.0 DIGITAL

TRANSFORMATION IN EDUCATION

Number of Participants : 685

Date : 10/09/2020

Coordinators : MR D.RAVANDOSS

Speaker : DR.J.BALAMURUGAN

## INVITATION