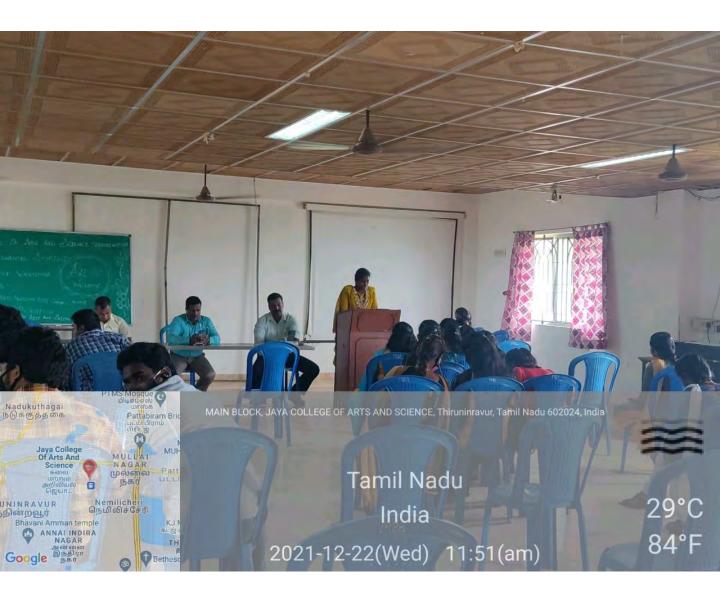

### DEPARTMENT OF HISTORICAL STUDIES

Name of the Webinar

: THE TOPIC OF EFFECTIVE

COMMUNICATION, A KEY TO

**CREATIVITY** 

**Number of Participants** 

: 20

Date

: 22.12.2021

Coordinators

: DR. S. NARAYANAMOORTHY

Speaker

: DR. S. ANANDH RAJ

Asst. Professor, Deen College of Arts and

Science, Mayiladudurai

MRS. S. SARASANNA DEVI

Asst. Professor, Deen College of Arts and

Science, Mayiladudurai