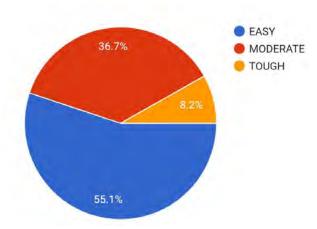

n

Dr. P. Pirakatheeswarf M. Com., M. Phil., Phd., Co. Op.

Assistant Professor of Commerce

Sri Ramakrishna College of Arts & Science (Autonomous), Colmbatore

DtProf.A. Kanagaraj, M.A. M.Phii, Ph.O. (Chairman)

> fit K.Navaraj M.Tech., (Vice - Chairman)

Dir Gutten, M.C.A., M.Phil., Ph.D., (Pincipal)

R. Gestham A. M.Phil. MBA. MPhil. Php. (HOD & com(CS) & MSA Department) Mrs. K.Vijaya Kumari, M.A., B.Ed., (Secretary)

Date: 29/04/2021 Time: 04:00 PM

> Dr.K.Deena M.D. (Joint Secretary)

Dry Vijayokum as M.A., Ph.D. (Vice-Principal)



Assistant Professor

Sri Ramakrishna College of Arts and Science

# Publications 2008 - 2021





# 1.HOW WOULD YOU RATE OUR OVERALL EXPERIENCE

49 responses



#### 2.QUALITY AND CONDITION

49 responses



#### 3.HOW DO YOU FIND YOUR NEED?

49 responses



# 4.HOW INFORMATION THE WEBINAR IS?

49 responses



# 5. THE TIME ALLOTED FOR SESSION IS SUFFICIENT

49 responses



# 6.RATE OUR PRESENTATION AND EXPLANATION

49 responses



#### DEPARTMENT OF MICROBIOLOGY

Name of the Webinar

: PHAGES AS A PROMISING BETTER

ALTERNATIVE TO ANTIBIOTICSI

PYOGENIC SKIN INFECTIONS

**Number of Participants** 

: 55

Date

: 04.12.2020

Coordinators

: MR. RAJU

Speaker

: DR. MANJUNATH N.A.

Associate professor, Bapuji Institute of

Engineering and Technology.

## Aim and Objectives:

1. Need for an alternative to antibiotics

2. Phages can be used as antibacterial agents

#### Outcome:

1. Students learn about different bacteriophages.

2. They got the idea about the alternative approach in medicines

3. Participants learnt the application of phages in