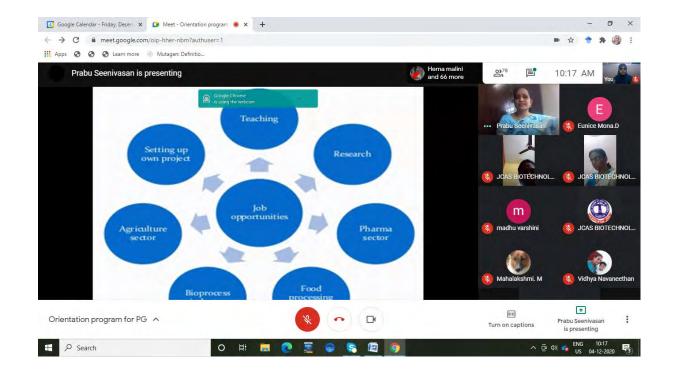

ND SCIENCE

(Affiliated to University of Madras)
Thiruninravur - 602024

#### **Department of Biotechnology**

organizes

**Online Orientation Program for Post graduates 2020** 

On 4.12.2020 @ 10.00 am - 11.00 am

Speaker: Dr. N. Amudha M.Sc., M. Phil., Ph.D.

Assistant Professor, Pachaiyappa's College, Chennai - 30

**Topic: Opportunities in Biotechnology** 

Meet link: https://meet.google.com/oip-hher-nbm

Dr. Prof. A. Kanagaraj, M.A.,M.Phil.,Ph.D.

Er. K. Navraj, M.Tech. Vice-Chairman

Mrs. K. Vijayakumari, M.A., B.Ed. Secretary Dr. K. Deena, M.D. Joint Secretary

Dr. P. Guhan, MCA, M.Phil., Ph.D. Principal Dr. V. Vijayakumar, M.A, Ph.D. Vice Principal Mrs. V. Sudha, M.Sc., M.Phil. HOD & Organizing Secretary

HOD and Faculty members cordially invites you all



## **SAMPLE PHOTOS**







#### DEPARTMENT OF BIOTECHNOLOGY

Name of the Webinar

: ROLE OF BIOTECHNOLOGY IN

**HEALTH CARE** 

**Number of Participants** 

: 97

Date

: 31.05.2021

Coordinators

: MRS.V. SUDHA

Speaker

: DR. K. SRIKALA GANAPATHY

#### Aim and Objectives:

To immense knowledge on Recent trends in health care

To share a basic concepts and applications of biotechnology

#### Outcome:

✓ Students get basic knowledge on biotechnology

✓ Biotechnology applications in health care

✓ Current research biotechnology

H.O.D SCOF ARTISTAL MILLIAM SCORE MILLIAM SC

PRINCIPAL
PRINCIPAL
JAYA COLLEGE OF ARTS & SCIENCE
THIRUNINRAVUR-602 024.

## PERMISSION LETTER

26.05.2021 From HOD, Department of Biotech nology Jaya college of Arts and science Thirumingavur. The prinupal Taya college of Arts and suence Thi