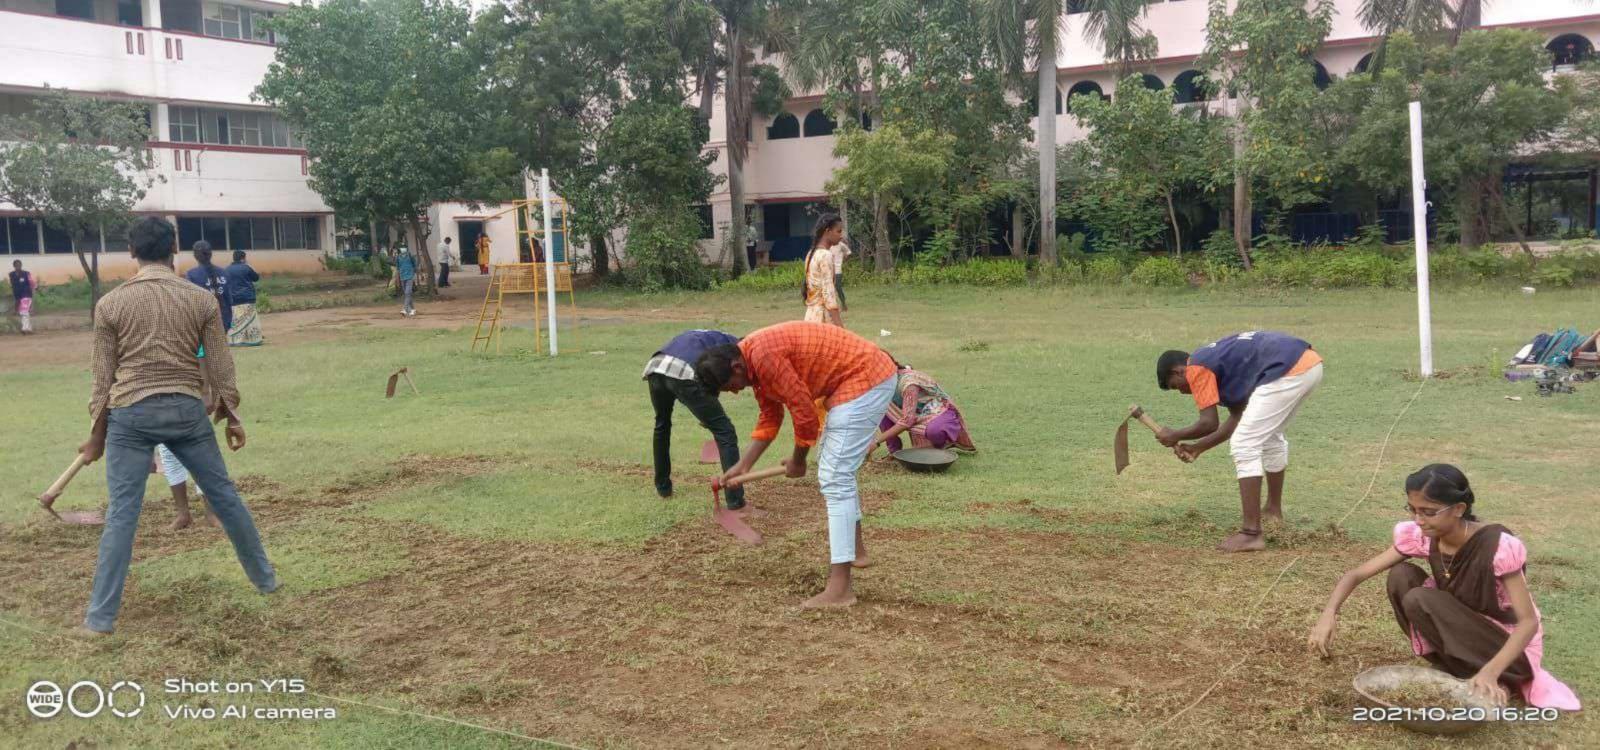

# A.P.J ABDUL KALAM BIRTHDAY TREE PLANTATION DAY ON 15/10/2021

ஜெயா கலை மற்றும் அறிவியல் கல்லூரி

திருநீன்றவூர்–602024.

நாட்டு நலயனித் தீட்டம்

(எனக்காக அல்ல; உனக்காக)

**NATIONAL SERVICE SCHEME** 

Latitude 13.1231949999999999