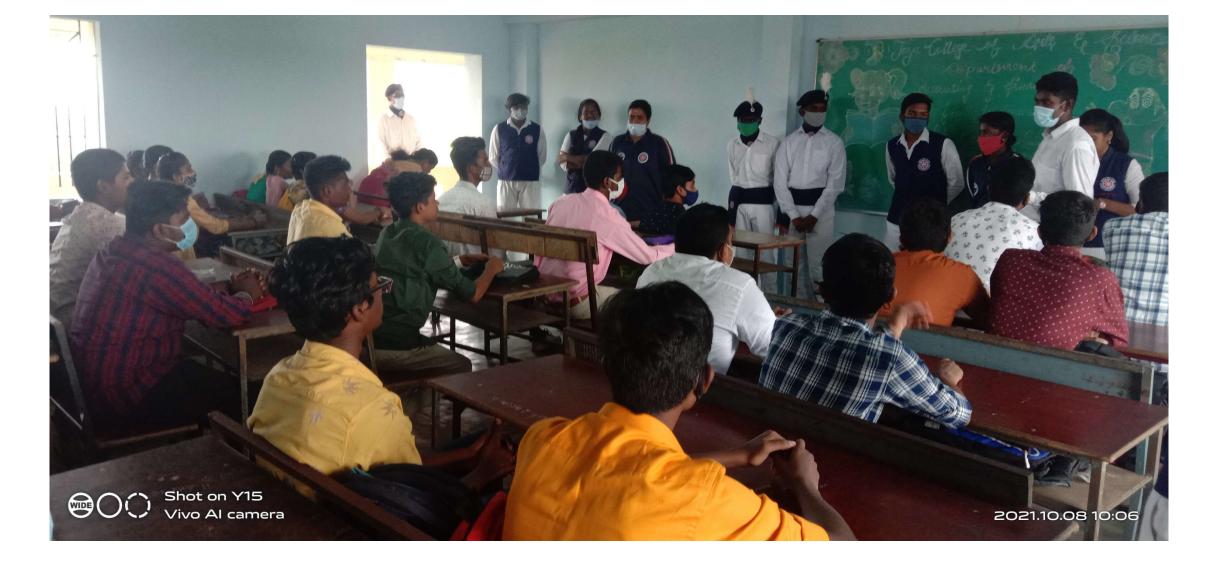

## COVID SERVICE IN THIRUNINRAVUR HOSPITAL on 19/10/2021



O REDMI NOTE 8 PRO AI QUAD CAMERA \*

## **COVID SERVICE ON THIRUNINRAVUR ON 4/08/21**



## **COVID VACINATION CAMP ON 26/8/2021**









### DEWORMING DAY ON 13/09/2021









# A.P.J ABDUL KALAM BIRTHDAY TREE PLANTATION DAY ON 15/10/2021



























ஜெயா கலை மற்றும் அறிவியல் கல்லூரி

திருநீன்றவூர்–602024.

நாட்டு நலயனித் தீட்டம்

(எனக்காக அல்ல; உனக்காக)

**NATIONAL SERVICE SCHEME** 

Latitude 13.1231949999999999

Local 11:21:17 AM GMT 05:51:17 AM Longitude 80.045325°

GPS Map

Camera Lite

Altitude 31 meters Friday, 15-10-2021

#### **ELECTION DUTY - THIRUNINRAVUR ON 19/2/2022**











## CANVAS IN 1ST YEAR ON 07/10/21











## **NSS DAY CELEBRATION ON 24/09/21**



NSS Park JCAS, way to amutha school, Thiruninravur, Tamil Nadu 602024, India

Latitude 13.12368553°

Local 02:34:24 PM GMT 09:04:24 AM Longitude 80.0453127°

Altitude -62.08 meters Friday, 24-09-2021



Latitude 13.12368554°

Local 02:33:51 PM GMT 09:03:51 AM

Longitude 80.04530716°

Altitude -58.9 meters Friday, 24-09-2021



# இயா கலை மற்றும் அறிவியல் கல்லூரி -G02024. BII ग्राउंडार्ड) **TAIB**

## 42FW+G4Q, Thiruninravur, Tamil Nadu 602024, India

Latitude 13.12378022°

Local 02:41:13 PM GMT 09:11:13 AM Longitude 80.04532154°

Altitude -59.41 meters Friday, 24-09-2021



NSS Park JCAS, way to amutha school, Thiruninravur, Tamil Nadu 602024, India

Latitude 13.12369178°

Local 02:49:01 PM GMT 09:19:01 AM

Longitude 80.04541427°

ஜெயா கலை ம