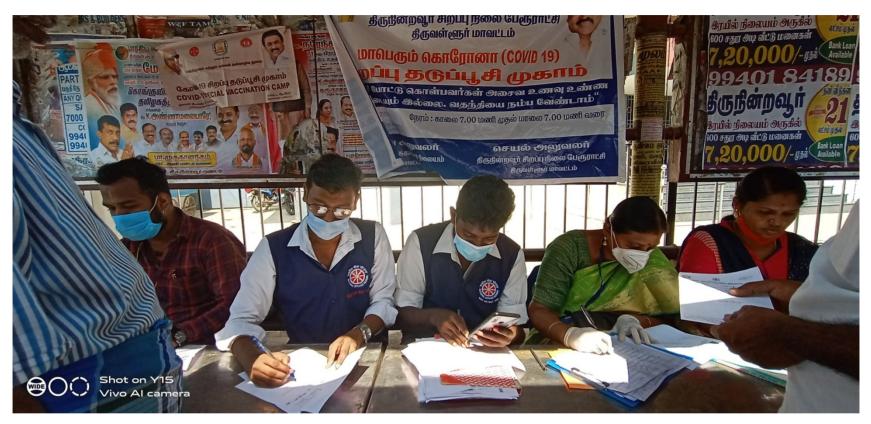

## COVID SERVICE IN THIRUNINRAVUR HOSPITAL on 19/10/2021



O REDMI NOTE 8 PRO AI QUAD CAMERA \*

## **COVID SERVICE ON THIRUNINRAVUR ON 4/08/21**



## **COVID VACINATION CAMP ON 26/8/2021**









### DEWORMING DAY ON 13/09/2021









# A.P.J ABDUL KALAM BIRTHDAY TREE PLANTATION DAY ON 15/10/2021



























ஜெயா கலை மற்றும் அறிவியல் கல்லூரி

திருநீன்றவூர்–602024.

நாட்டு நலயனித் தீட்டம்

(எனக்காக அல்ல; உனக்காக)

**NATIONAL SERVICE SCHEME** 

Latitude 13.1231949999999999

Local 11:21:17 AM GMT 05:51:17 AM Longitude 80.045325°

GPS Map

Camera Lite

Altitude 31 meters Friday, 15-10-2021

#### **ELECTION DUTY - THIRUNINRAVUR ON 19/2/2022**











## CANVAS IN 1ST YEAR ON 07/10/21











## **NSS DAY CELEBRATION ON 24/09/21**



NSS Park JCAS, way to amutha school, Thiruninravur, Tamil Nadu 602024, India

Latitude 13.12368553°

Local 02:34:24 PM GMT 09:04:24 AM Longitude 80.0453127°

Altitude -62.08 meters Friday, 24-09-2021



Latitude 13.12368554°

L