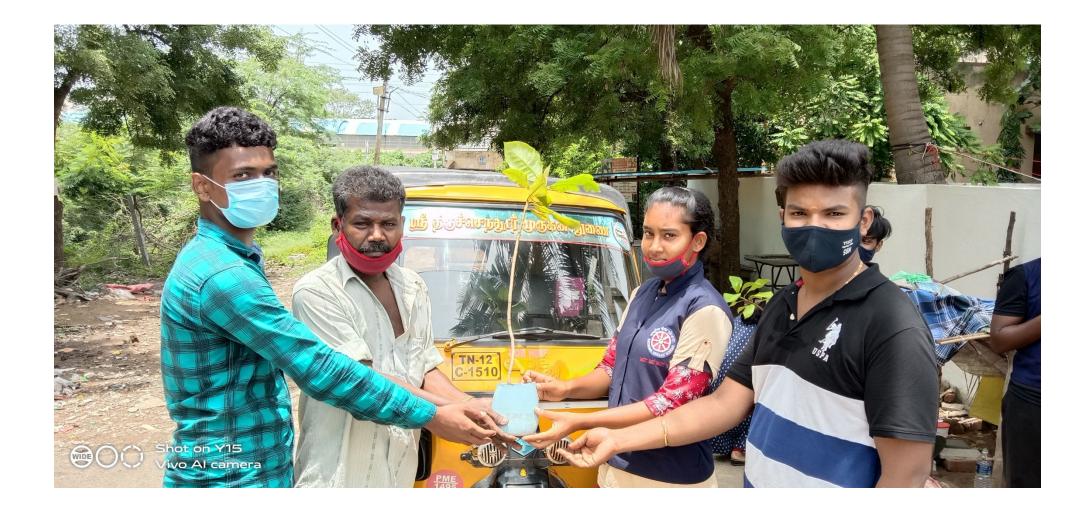

# A.P.J ABDUL KALAM BIRTHDAY TREE PLANTATION DAY ON 15/10/2021

ஜெயா கலை மற்றும் அறிவியல் கல்லூரி

திருநீன்றவூர்–602024.

நாட்டு நலயனித் தீட்டம்

(எனக்காக அல்ல; உனக்காக)

**NATIONAL SERVICE SCHEME** 

Latitude 13.1231949999999999