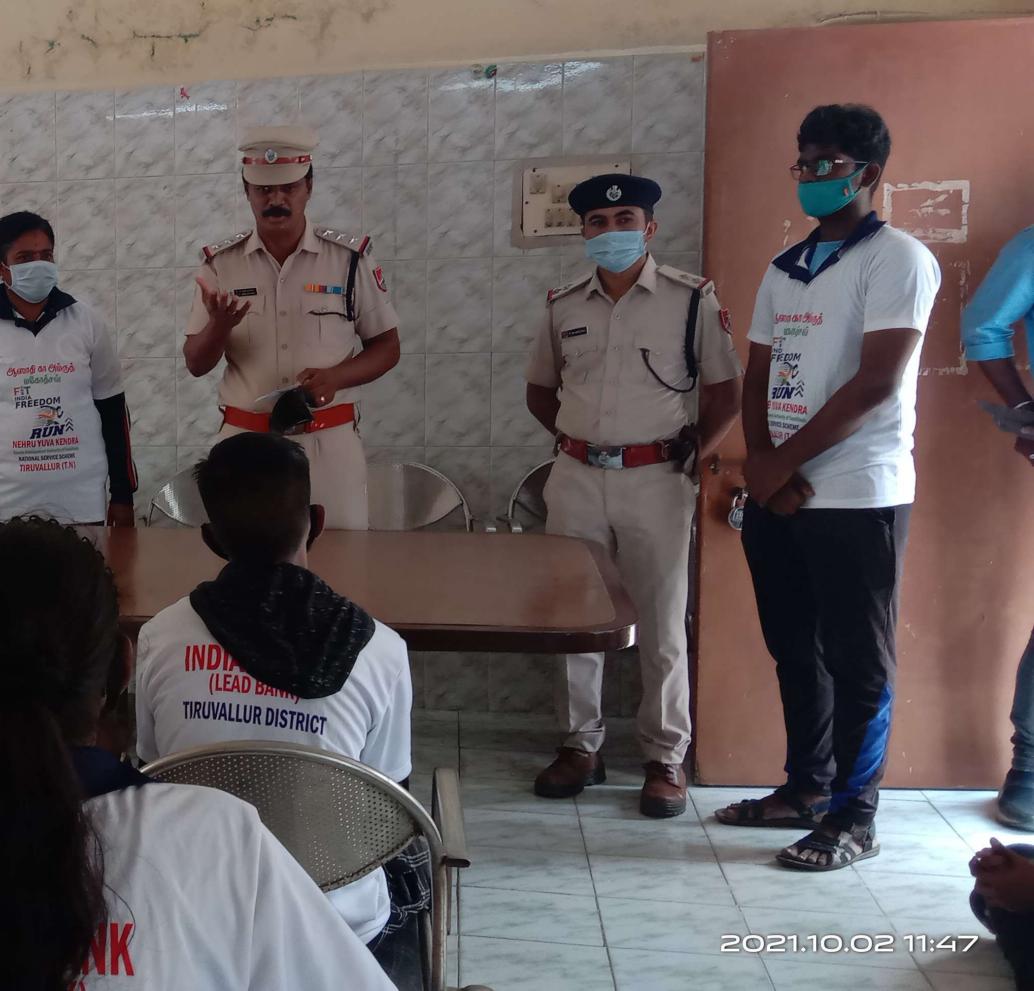

## RAILWAY AWARENESS IN THIRUVALLUR ON 02/10/2021

2021.10.02 11:47

on an Olissi

THINK GREEN AND USE DUSTBIN

Shot on Y15 Vivo Al camera

Olanis ai Ologo Diatória FIT FREEDOM

INDIAN BANK (LEAD BANK) TIRUVALLUR DISTRICT