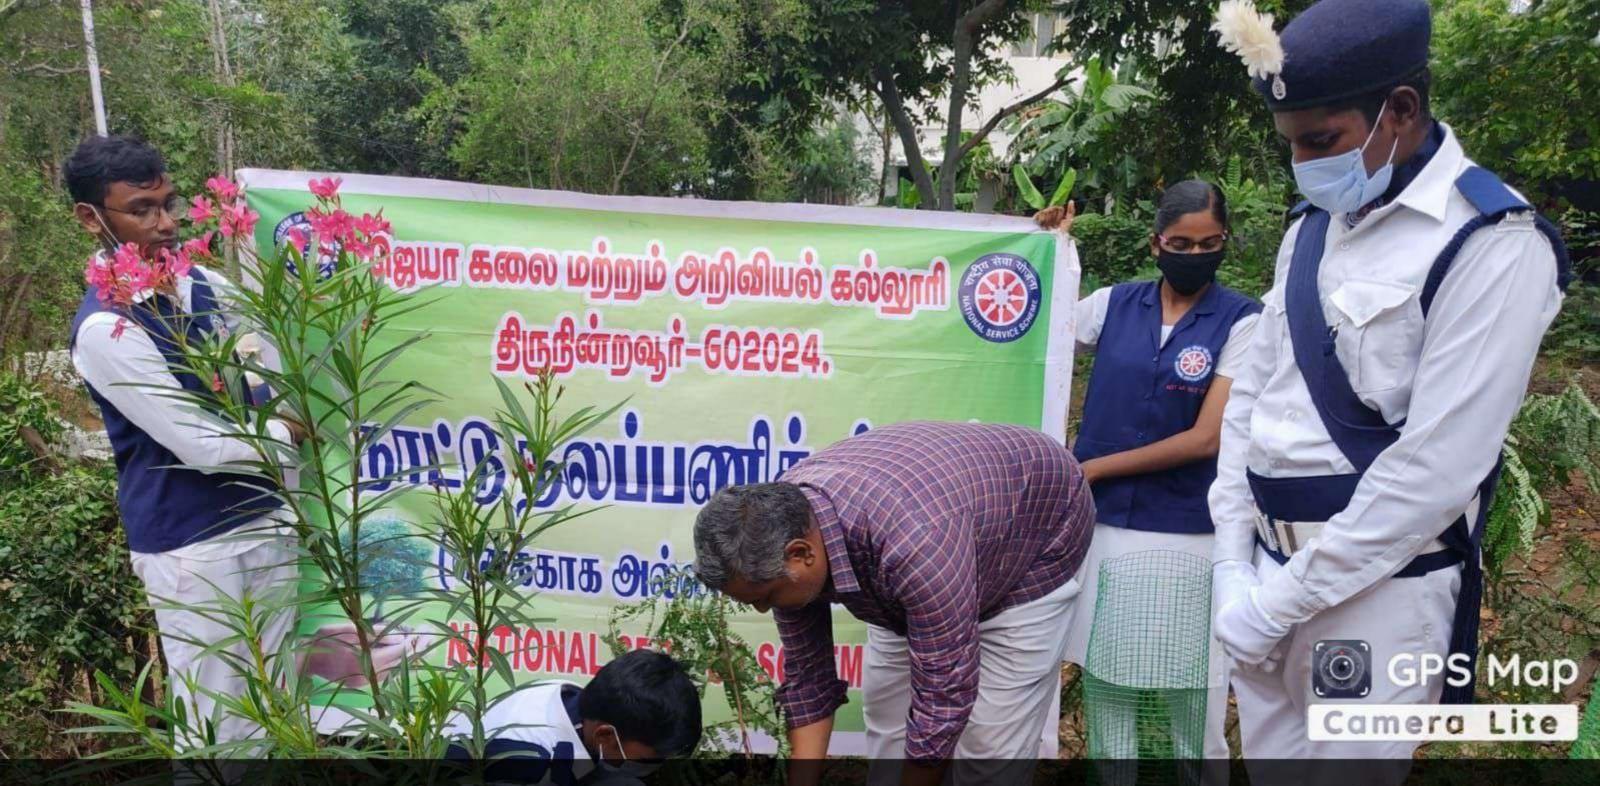

# A.P.J ABDUL KALAM BIRTHDAY TREE PLANTATION DAY ON 15/10/2021

ஜெயா கலை மற்றும் அறிவியல் கல்லூரி

திருநீன்றவூர்–602024.

நாட்டு நலயனித் தீட்டம்

(எனக்காக அல்ல; உனக்காக)

**NATIONAL SERVICE SCHEME** 

Latitude 13.1231949999999999