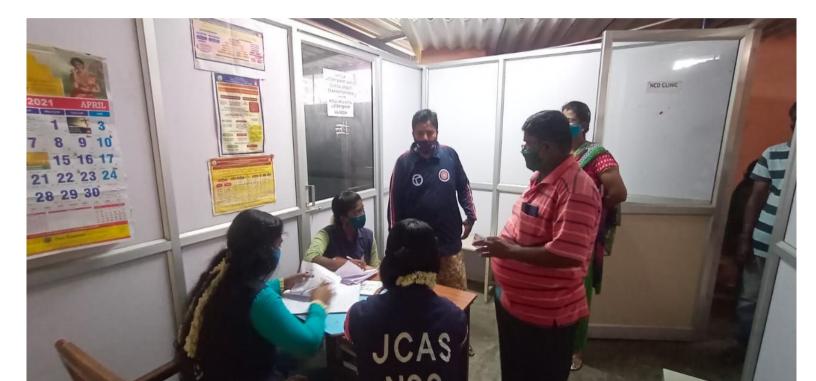

## COVID SERVICE IN THIRUNINRAVUR HOSPITAL on 19/10/2021



O REDMI NOTE 8 PRO AI QUAD CAMERA \*

## **COVID SERVICE ON THIRUNINRAVUR ON 4/08/21**



## **COVID VACINATION CAMP ON 26/8/2021**









### DEWORMING DAY ON 13/09/2021









# A.P.J ABDUL KALAM BIRTHDAY TREE PLANTATION DAY ON 15/10/2021



























ஜெயா கலை மற்றும் அறிவியல் கல்லூரி

திருநீன்றவூர்–602024.

நாட்டு நலயனித் தீட்டம்

(எனக்காக அல்ல; உனக்காக)

**NATIONAL SERVICE SCHEME** 

Latitude 13.1231949999999999

Local 11:21:17 AM GMT 05:51:17 AM Longitude 80.045325°

GPS Map

Camera Lite

Altitude 31 meters Friday, 15-10-2021

#### **ELECTION DUTY - THIRUNINRAVUR ON 19/2/2022**











## CANVAS IN 1ST YEAR ON 07/10/21











## **NSS DAY CELEBRATION ON 24/09/21**



NSS Park JCAS, way to amutha school, Thiruninravur, Tamil Nadu 602024, India

Latitude 13.12