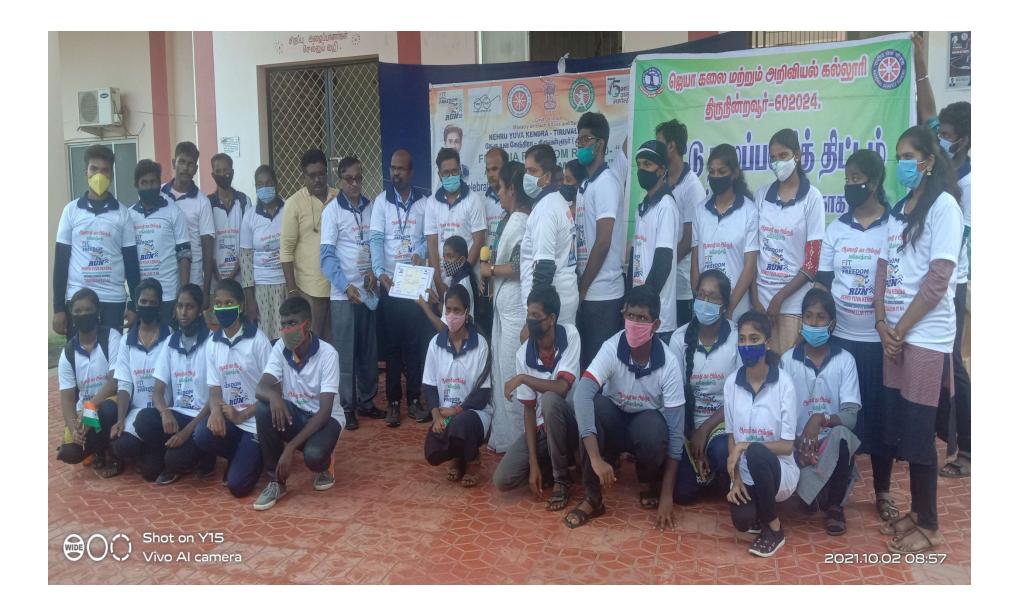

## RAILWAY AWARENESS IN THIRUVALLUR ON 02/10/2021

2021.10.02 11:47

on an Olissi

THINK GREEN AND USE DUSTBIN

Shot on Y15 Vivo Al camera

Olanis ai Ologo Diatória FIT FREEDOM

INDIAN BANK (LEAD BANK) TIRUVALLUR DISTRICT