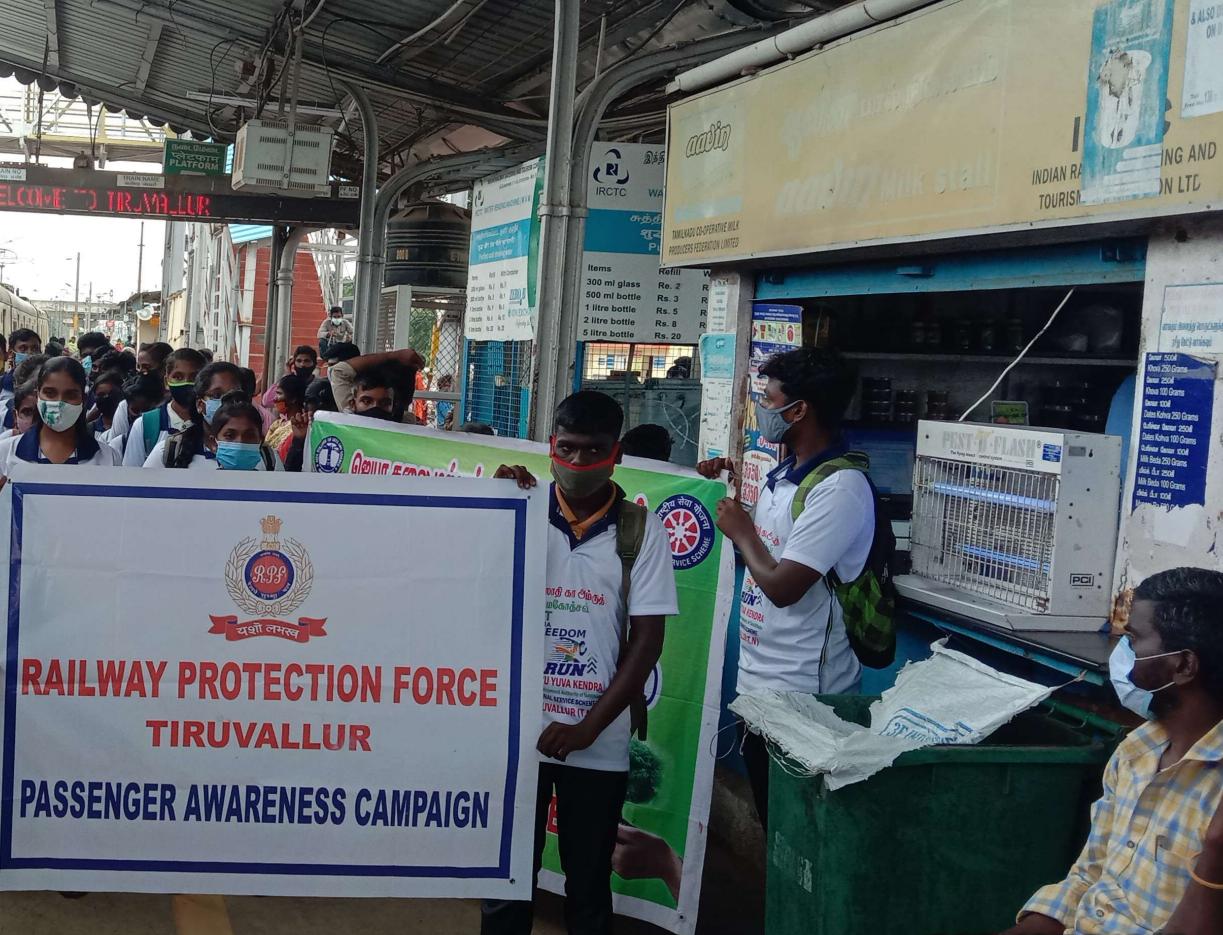

## RAILWAY AWARENESS IN THIRUVALLUR ON 02/10/2021

2021.10.02 11:47

on an Olissi

THINK GREEN AND USE DUSTBIN

Shot on Y15 Vivo Al camera

Olanis ai Ologo Diatória FIT FREEDOM

INDIAN BANK (LEAD BANK) TIRUVALLUR DISTRICT