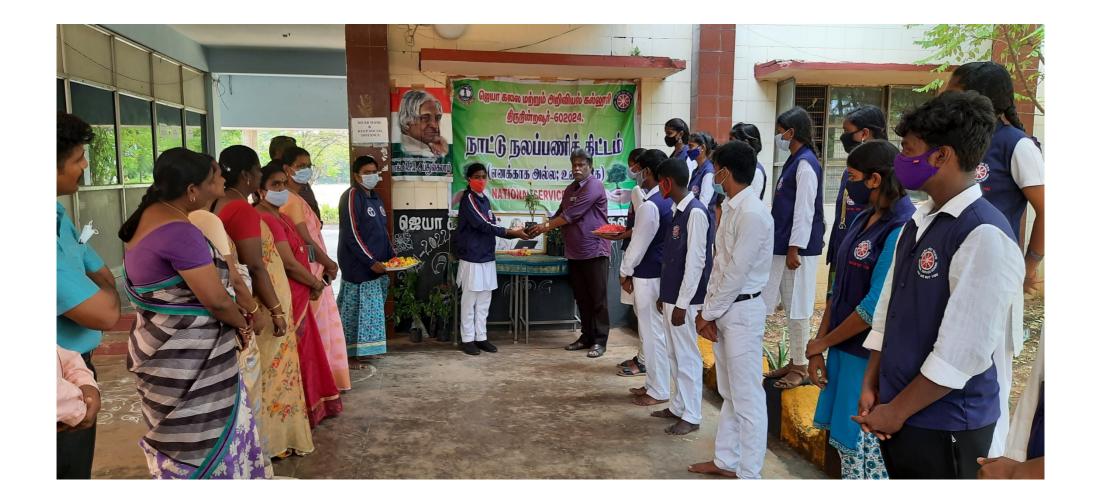

# A.P.J ABDUL KALAM BIRTHDAY TREE PLANTATION DAY ON 15/10/2021

ஜெயா கலை மற்றும் அறிவியல் கல்லூரி

திருநீன்றவூர்–602024.

நாட்டு நலயனித் தீட்டம்

(எனக்காக அல்ல; உனக்காக)

**NATIONAL SERVICE SCHEME** 

Latitude 13.1231949999999999