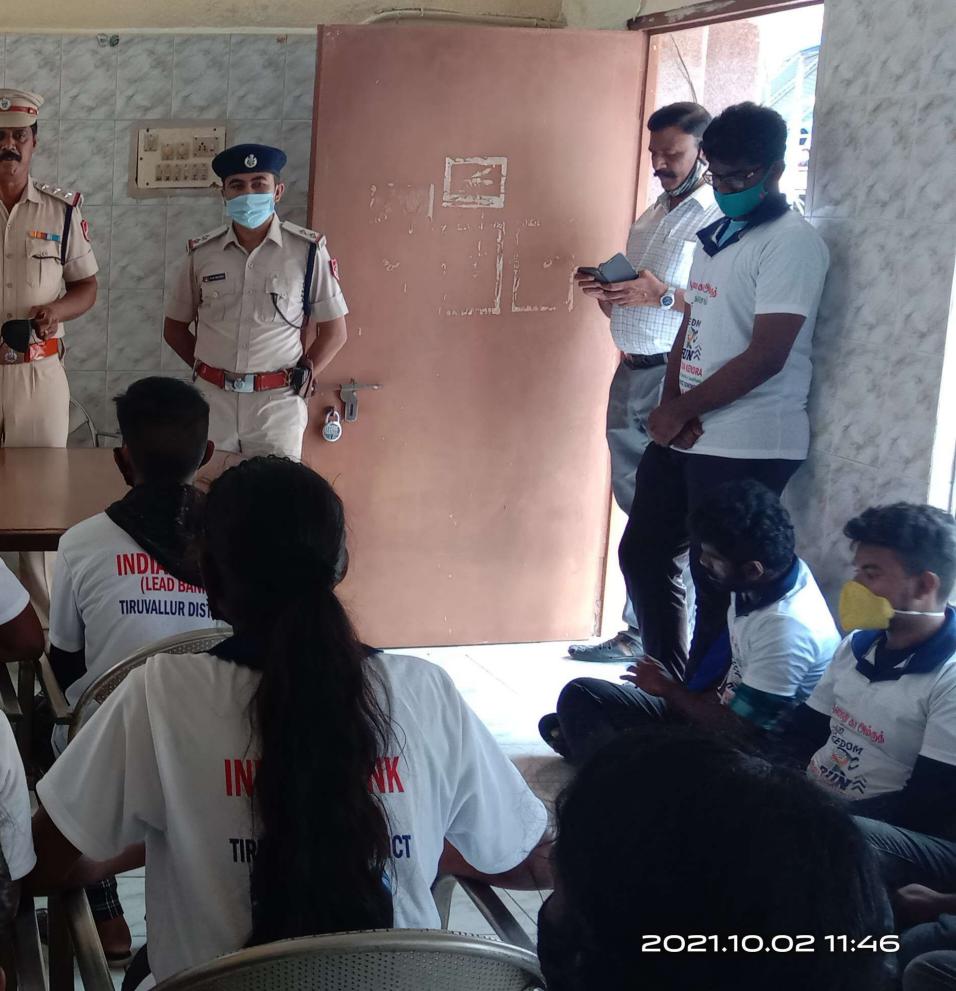

## RAILWAY AWARENESS IN THIRUVALLUR ON 02/10/2021

2021.10.02 11:47

on an Olissi

THINK GREEN AND USE DUSTBIN

Shot on Y15 Vivo Al camera

Olanis ai Ologo Diatória FIT FREEDOM

INDIAN BANK (LEAD BANK) TIRUVALLUR DISTRICT

Hand and Bangas FTT FREEDO

NATIONALS

ஆனாதி கா வே மகோத்சவ்

FREEDOM

यध्रो लभत्व

2021.10.02 12:17

& ALSO