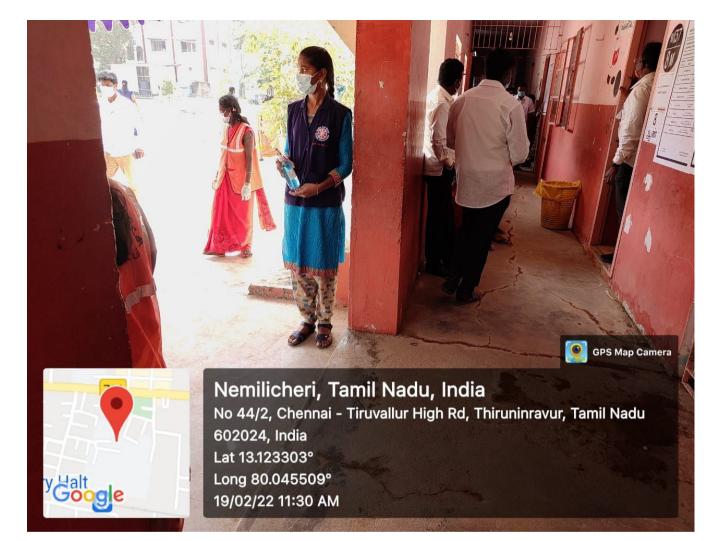

## COVID SERVICE IN THIRUNINRAVUR HOSPITAL on 19/10/2021



O REDMI NOTE 8 PRO AI QUAD CAMERA \*

## **COVID SERVICE ON THIRUNINRAVUR ON 4/08/21**



## **COVID VACINATION CAMP ON 26/8/2021**









### DEWORMING DAY ON 13/09/2021









# A.P.J ABDUL KALAM BIRTHDAY TREE PLANTATION DAY ON 15/10/2021



























ஜெயா கலை மற்றும் அறிவியல் கல்லூரி

திருநீன்றவூர்–602024.

நாட்டு நலயனித் தீட்டம்

(எனக்காக அல்ல; உனக்காக)

**NATIONAL SERVICE SCHEME** 

Latitude 13.1231949999999999

Local 11:21:17 AM GMT 05:51:17 AM Longitude 80.045325°

GPS Map

Camera Lite

Altitude 31 meters Friday, 15-10-2021

#### **ELECTION DUTY - THIRUNINRAVUR ON 19/2/2022**











## CANVAS IN 1ST YEAR ON 07/10/21











## **NSS DAY CELEBRATION ON 24/09/21**



NSS Park JCAS, way to amutha school, Thiruninravur, Tamil Nadu 602024, India

Latitude 13.12368553°

Local 02:34:24 PM GMT 09:04:24 AM Longitude 80.0453127°

Altitude -62.08 meters Friday, 24-09-2021



Latitude 13.12368554°

Local 02:33:51 PM GMT 09:03:51 AM

Longitude 80.04530716°

Altitude -58.9 meters Friday, 24-09-2021



# இயா கலை மற்றும் அறிவியல் கல்லூரி -G02024. BII ग्राउंडार्ड) **TAIB**

## 42FW+G4Q, Thiruninravur, Tamil Nadu 602024, India

Latitude 13.12378022°

Local 02:41:13 PM GMT 09:11:13 AM Longitude 80.04532154°

Altitude -59.41 meters Friday, 24-09-2021



NSS Park JCAS, way to amutha school, Thiruninravur, Tamil Nadu 602024, India

Latitude 13.12369178°

Local 02:49:01 PM GMT 09:1