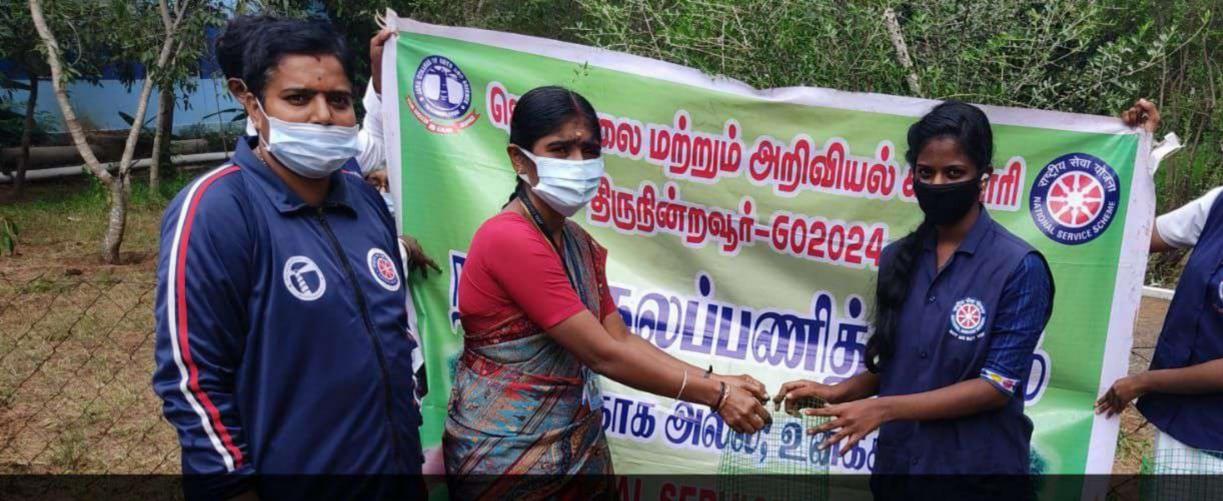

# A.P.J ABDUL KALAM BIRTHDAY TREE PLANTATION DAY ON 15/10/2021

ஜெயா கலை மற்றும் அறிவியல் கல்லூரி

திருநீன்றவூர்–602024.

நாட்டு நலயனித் தீட்டம்

(எனக்காக அல்ல; உனக்காக)

**NATIONAL SERVICE SCHEME** 

Latitude 13.1231949999999999