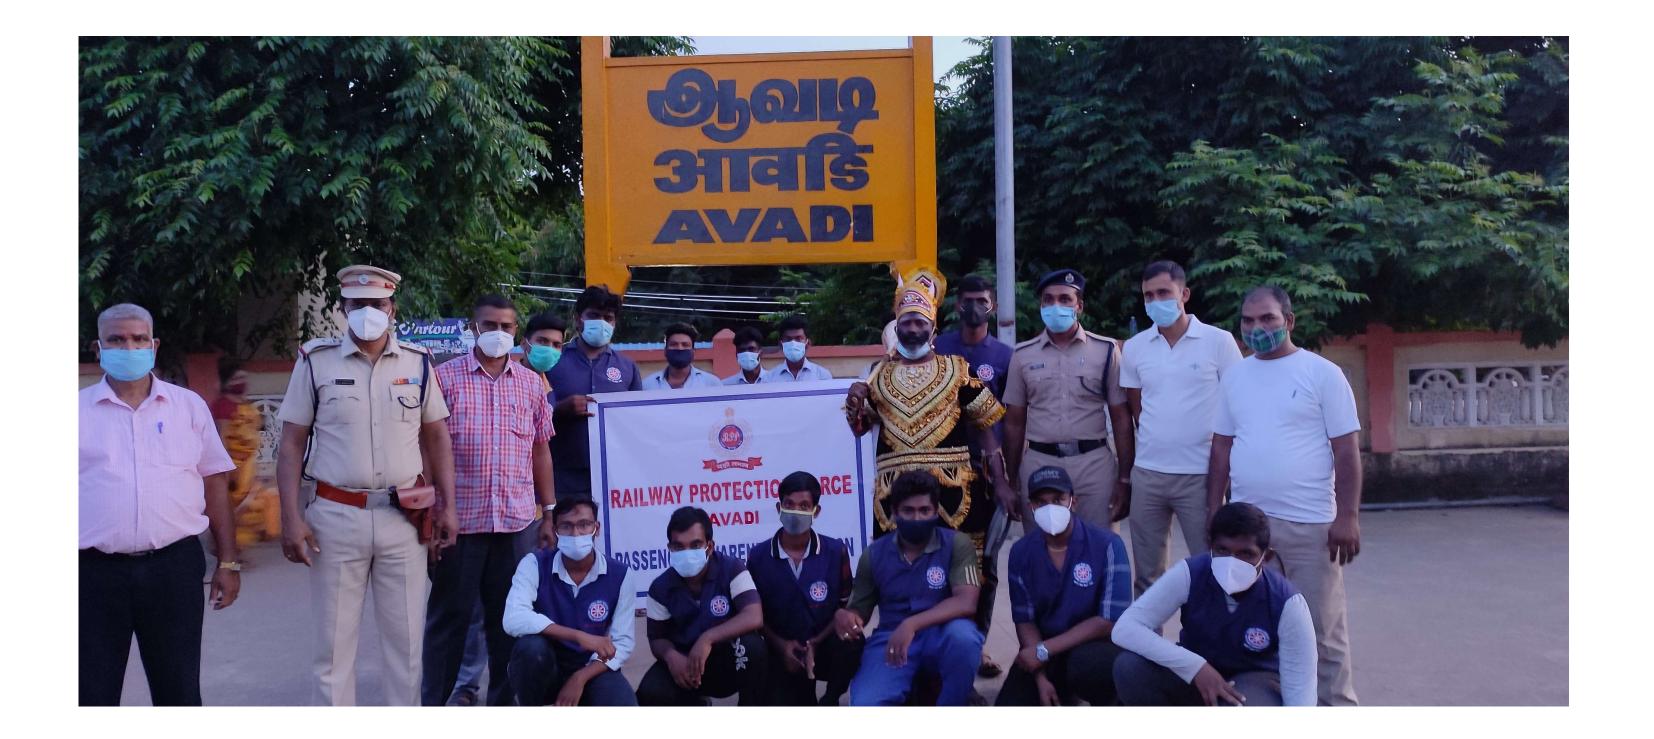

## RAILWAY AWARENESS IN THIRUVALLUR ON 02/10/2021

2021.10.02 11:47

on an Olissi

THINK GREEN AND USE DUSTBIN

Shot on Y15 Vivo Al camera

Olanis ai Ologo Diatória FIT FREEDOM

INDIAN BANK (LEAD BANK) TIRUVALLUR DISTRICT