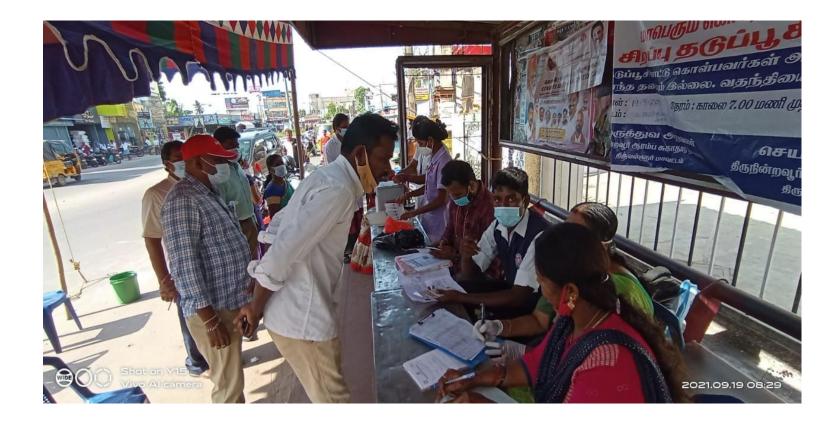

## COVID SERVICE IN THIRUNINRAVUR HOSPITAL on 19/10/2021

O REDMI NOTE 8 PRO AI QUAD CAMERA \*