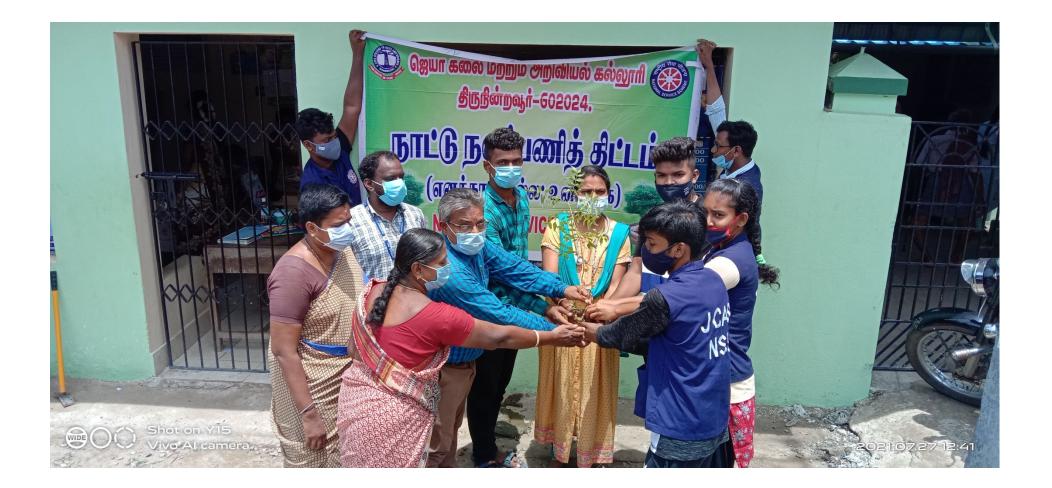

# A.P.J ABDUL KALAM BIRTHDAY TREE PLANTATION DAY ON 15/10/2021

ஜெயா கலை மற்றும் அறிவியல் கல்லூரி

திருநீன்றவூர்–602024.

நாட்டு நலயனித் தீட்டம்

(எனக்காக அல்ல; உனக்காக)

**NATIONAL SERVICE SCHEME** 

Latitude 13.1231949999999999