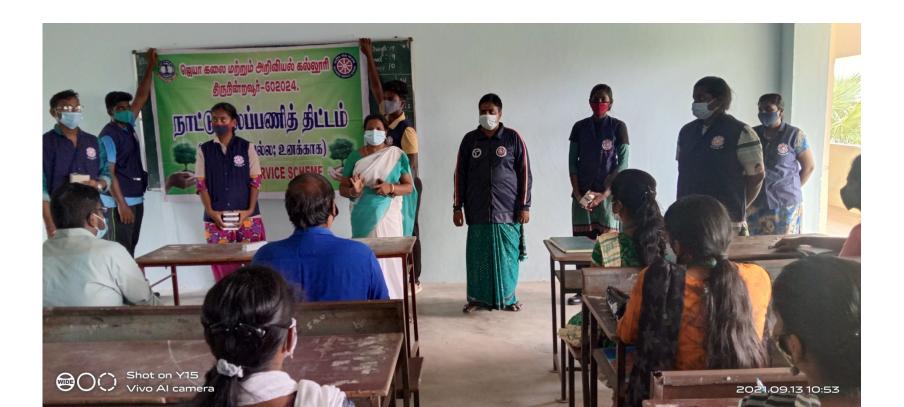

## COVID SERVICE IN THIRUNINRAVUR HOSPITAL on 19/10/2021



O REDMI NOTE 8 PRO AI QUAD CAMERA \*

## **COVID SERVICE ON THIRUNINRAVUR ON 4/08/21**



## **COVID VACINATION CAMP ON 26/8/2021**









### DEWORMING DAY ON 13/09/2021









# A.P.J ABDUL KALAM BIRTHDAY TREE PLANTATION DAY ON 15/10/2021



























ஜெயா கலை மற்றும் அறிவியல் கல்லூரி

திருநீன்றவூர்–602024.

நாட்டு நலயனித் தீட்டம்

(எனக்காக அல்ல; உனக்காக)

**NATIONAL SERVICE SCHEME** 

Latitude 13.1231949999999999

Local 11:21:17 AM GMT 05:51:17 AM Longitude 80.045325°

GPS Map

Camera Lite

Altitude 31 meters Friday, 15-10-2021

#### **ELECTION DUTY - THIRUNINRAVUR ON 19/2/2022**











## CANVAS IN 1ST YEAR ON 07/10/21











## **NSS DAY CELEBRATION ON 24/09/21**



NSS Park JCAS, way to amutha school, Thiruninravur, Tamil Nadu 602024, India

Latitude 13.12368553°

Local 02:34:24 PM GMT 09:04:24 AM Longitude 80.0453127°

Altitude -62.08 meters Friday, 24-09-2021



Latitude 13.12368554°

Local 02:33:51 PM GMT 09:03:51 AM

Longitu