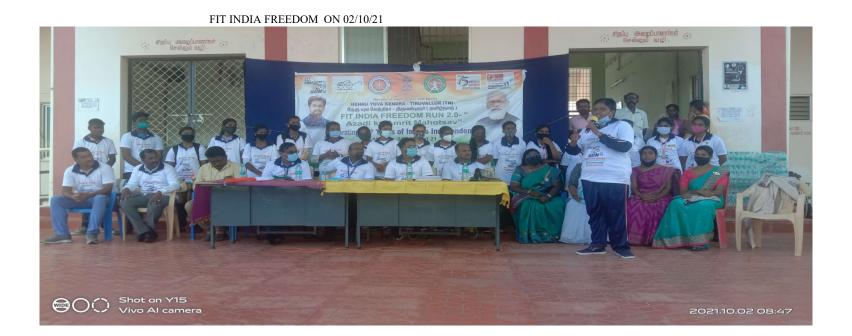

## RAILWAY AWARENESS IN THIRUVALLUR ON 02/10/2021

2021.10.02 11:47

on an Olissi

THINK GREEN AND USE DUSTBIN

Shot on Y15 Vivo Al camera

Olanis ai Ologo Diatória FIT FREEDOM

INDIAN BANK (LEAD BANK) TIRUVALLUR DISTRICT