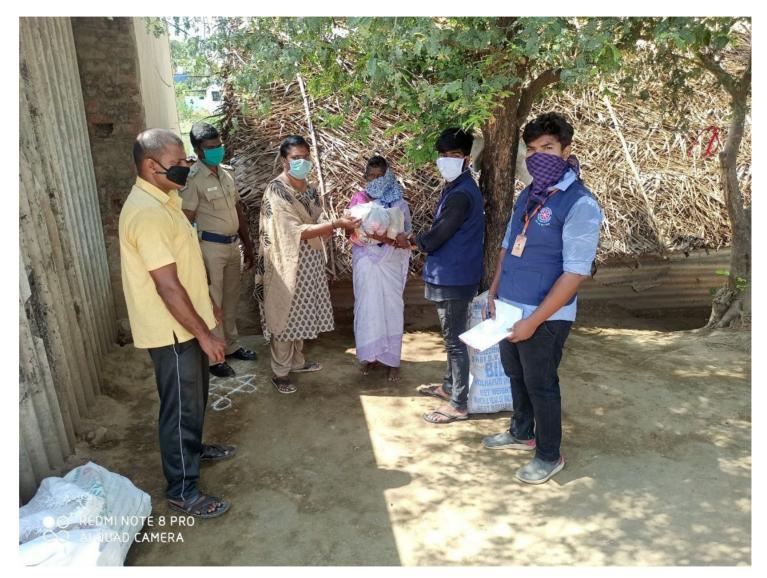

## COVID SERVICE IN THIRUNINRAVUR HOSPITAL on 19/10/2021



O REDMI NOTE 8 PRO AI QUAD CAMERA \*

## **COVID SERVICE ON THIRUNINRAVUR ON 4/08/21**



## **COVID VACINATION CAMP ON 26/8/2021**









### DEWORMING DAY ON 13/09/2021









# A.P.J ABDUL KALAM BIRTHDAY TREE PLANTATION DAY ON 15/10/2021



























ஜெயா கலை மற்றும் அறிவியல் கல்லூரி

திருநீன்றவூர்–602024.

நாட்டு நலயனித் தீட்டம்

(எனக்காக அல்ல; உனக்காக)

**NATIONAL SERVICE SCHEME** 

Latitude 13.1231949999999999

Local 11:21:17 AM GMT 05:51:17 AM Longitude 80.045325°

GPS Map

Camera Lite

Altitude 31 meters Friday, 15-10-2021

#### **ELECTION DUTY - THIRUNINRAVUR ON 19/2/2022**











## CANVAS IN 1ST YEAR ON 07/10/21











## **NSS DAY CELEBRATION ON 24/09/21**



NSS Park JCAS, way to amutha school, Thiruninravur, Tamil Nadu 602024, India

Latitude 13.12368553°

Local 02:34:24 PM GMT 09:04:24 AM Longitude 80.0453127°

Altitude -62.08 meters F