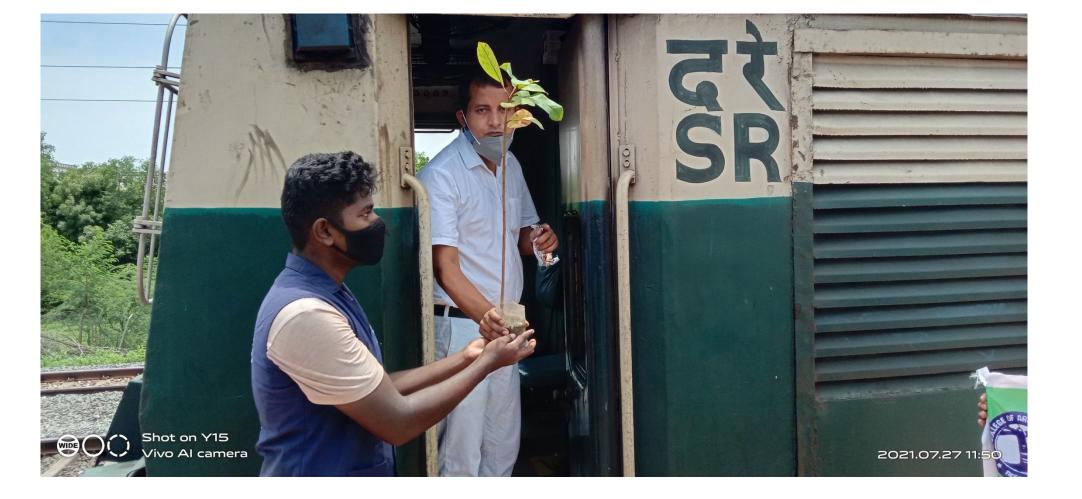

# A.P.J ABDUL KALAM BIRTHDAY TREE PLANTATION DAY ON 15/10/2021

ஜெயா கலை மற்றும் அறிவியல் கல்லூரி

திருநீன்றவூர்–602024.

நாட்டு நலயனித் தீட்டம்

(எனக்காக அல்ல; உனக்காக)

**NATIONAL SERVICE SCHEME** 

Latitude 13.1231949999999999