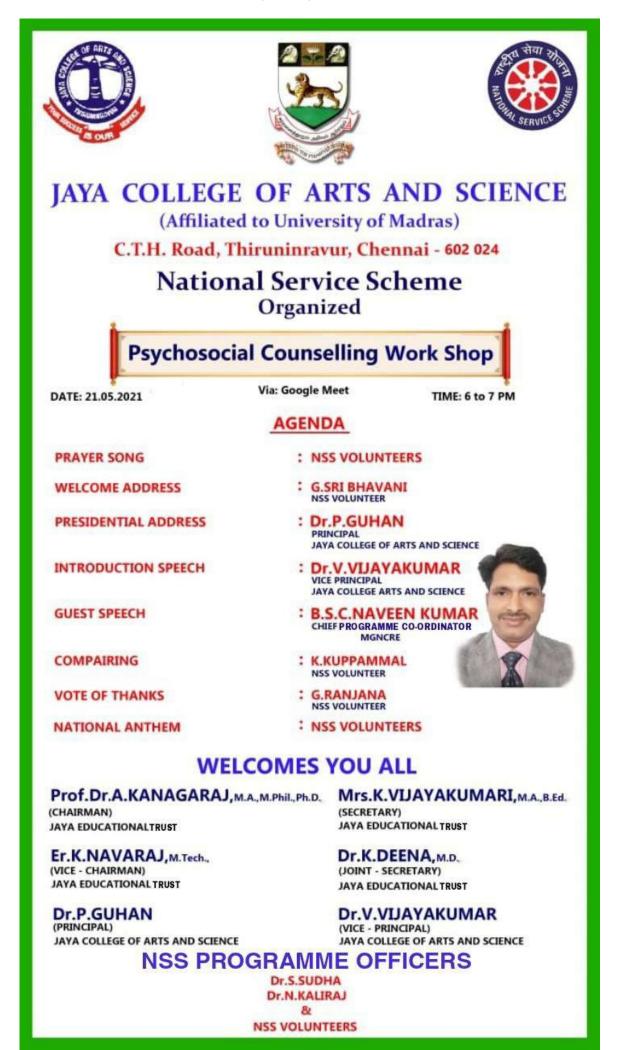

school, Thiruninravur, Tamil Nadu 602024, India

Latitude 13.12369178°

Local 02:49:01 PM GMT 09:19:01 AM

Longitude 80.04541427°

ஜெயா கலை மற்றும் அறிவியல் கல்லூரி

திருநீன்றவூர்-602024.

நாட்டு நலயனித் தீட்டம்

(எனக்காக அல்ல; உனக்காக)

NATIONAL SERVICE SCHEME

Altitude -70.42 meters Friday, 24-09-2021

Camer



NSS Park JCAS, way to amutha school, Thiruninravur, Tamil Nadu 602024, India

Latitude 13.1237199°

Local 03:16:50 PM GMT 09:46:50 AM

Longitude 80.04527694°

Altitude -64.01 meters Friday, 24-09-2021



NSS Park JCAS, way to amutha school, Thiruninravur, Tamil Nadu 602024, India

Latitude 13.12372674°

Local 03:21:41 PM GMT 09:51:41 AM

Longitude 80.04527544°

Altitude -60.99 meters Friday, 24-09-2021

Camera

Map

Lite

PSYCHOSOCIAL COUNSELLING WORKSHOP(ON/LINE) ON 21/05/2021





## RAILWAY AWARENESS IN THIRUVALLUR ON 02/10/2021













2021.10.02 11:47

on an Olissi

THINK GREEN AND USE DUSTBIN

Shot on Y15 Vivo Al camera

Olanis ai Ologo Diatória FIT FREEDOM

INDIAN BANK (LEAD BANK) TIRUVALLUR DISTRICT



Hand and Bangas FTT FREEDO

NATIONALS

ஆனாதி கா வே மகோத்சவ்

FREEDOM

यध्रो लभत्व



2021.10.02 12:17

& ALSO





## SWACHH BHARAT ON 28/7/2021





TOUET IN

Vienen

natulals

OPEN NOW

/ Tablica

natural ;

ANN DATES









200

2021.07.28 10:45

and a

255

- En



## UNIVERSITY BLOOD CAMP ON 23/07/21



1

2021.07.23 12:52

47

Milk Bikis

1

WIDE

-

2021.07.23 14:06

(986)

2021.07.23 14:10

-

# Agur கலை மற்றம் அறிலியல் கல்லூரி இன் Aggierறவூர்-602024. **நாட்டு நலப்பணித் தீட்டம்** (எனக்காக அல்ல; உனக்காக) NATIONAL SERVICE SCHEME

SJAYA (9)