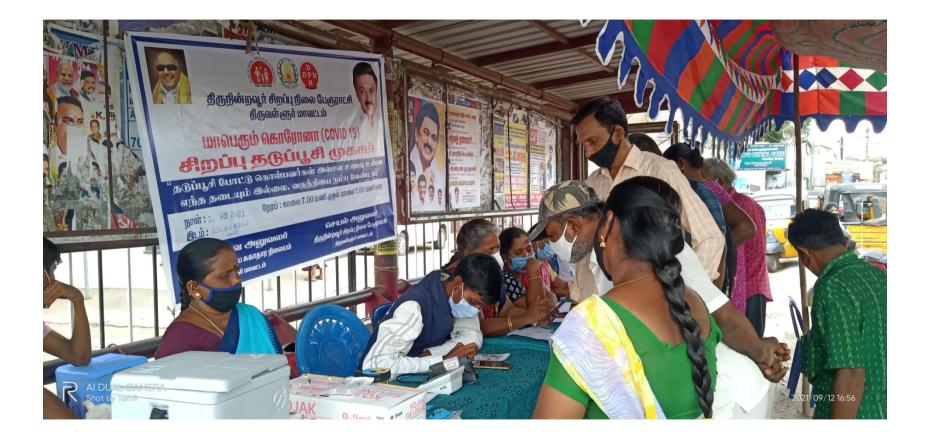

## COVID SERVICE IN THIRUNINRAVUR HOSPITAL on 19/10/2021



O REDMI NOTE 8 PRO AI QUAD CAMERA \*

## **COVID SERVICE ON THIRUNINRAVUR ON 4/08/21**



## **COVID VACINATION CAMP ON 26/8/2021**









### DEWORMING DAY ON 13/09/2021









# A.P.J ABDUL KALAM BIRTHDAY TREE PLANTATION DAY ON 15/10/2021



























ஜெயா கலை மற்றும் அறிவியல் கல்லூரி

திருநீன்றவூர்–602024.

நாட்டு நலயனித் தீட்டம்

(எனக்காக அல்ல; உனக்காக)

**NATIONAL SERVICE SCHEME** 

Latitude 13.1231949999999999

Local 11:21:17 AM GMT 05:51:17 AM Longitude 80.045325°

GPS Map

Camera Lite

Altitude 31 meters Friday, 15-10-2021

#### **ELECTION DUTY - THIRUNINRAVUR ON 19/2/2022**











## CANVAS IN 1ST YEAR ON 07/10/21











## **NSS DAY CELEBRATION ON 24/09/21**



NSS Park JCAS, way to amutha school, Thiruninravur, Tamil Nadu 602024, India

Latitude 13.12368553°

Local 02:34:24 PM GMT 09:04:24 AM Longitude 80.0453127°

Altitude -62.08 meters Friday, 24-09-2021



Latitude 13.12368554°

Local 0