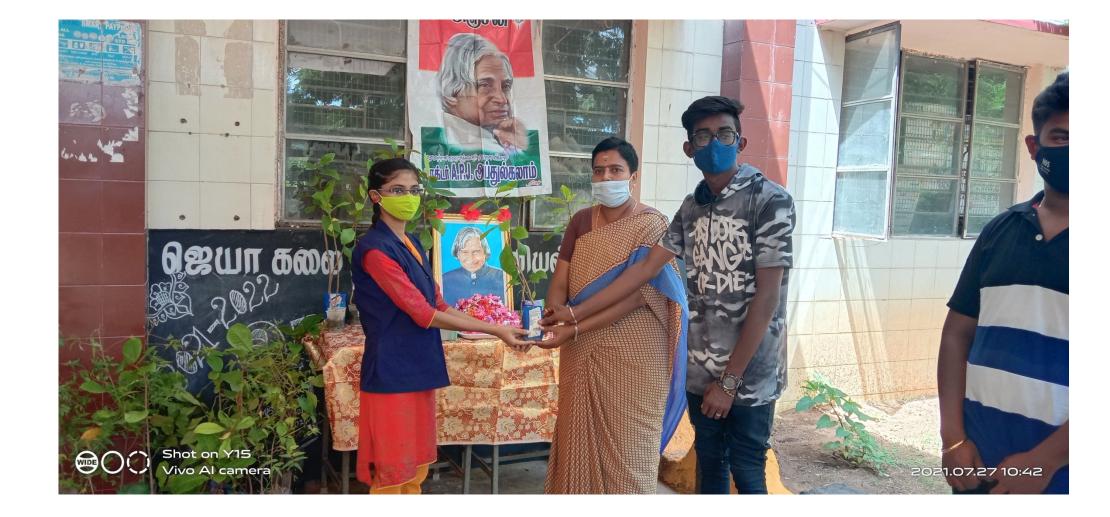

# A.P.J ABDUL KALAM BIRTHDAY TREE PLANTATION DAY ON 15/10/2021

ஜெயா கலை மற்றும் அறிவியல் கல்லூரி

திருநீன்றவூர்–602024.

நாட்டு நலயனித் தீட்டம்

(எனக்காக அல்ல; உனக்காக)

**NATIONAL SERVICE SCHEME** 

Latitude 13.1231949999999999