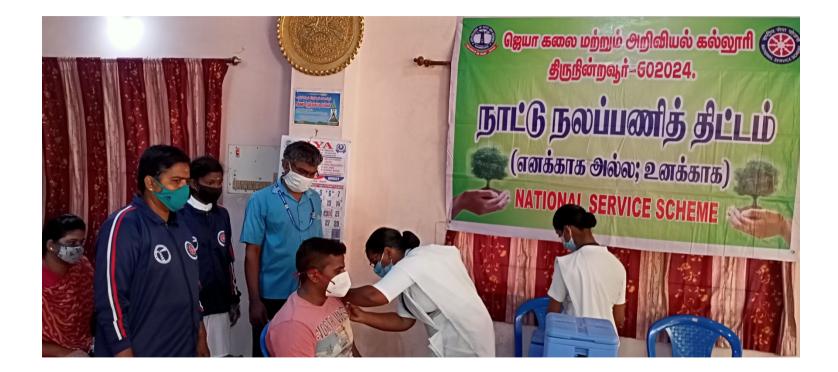

## COVID SERVICE IN THIRUNINRAVUR HOSPITAL on 19/10/2021



O REDMI NOTE 8 PRO AI QUAD CAMERA \*

## **COVID SERVICE ON THIRUNINRAVUR ON 4/08/21**



## **COVID VACINATION CAMP ON 26/8/2021**









### DEWORMING DAY ON 13/09/2021









# A.P.J ABDUL KALAM BIRTHDAY TREE PLANTATION DAY ON 15/10/2021



























ஜெயா கலை மற்றும் அறிவியல் கல்லூரி

திருநீன்றவூர்–602024.

நாட்டு நலயனித் தீட்டம்

(எனக்காக அல்ல; உனக்காக)

**NATIONAL SERVICE SCHEME** 

Latitude 13.1231949999999999

Local 11:21:17 AM GMT 05:51:17 AM Longitude 80.045325°

GPS Map

Camera Lite

Altitude 31 meters Friday, 15-10-2021

#### **ELECTION DUTY - THIRUNINRAVUR ON 19/2/2022**











## CANVAS IN 1ST YEAR ON 07/10/21











## **NSS DAY CELEBRATION ON 24/09/21**



NSS Park JCAS, way to amutha school, Thiruninravur, Tamil Nadu 602024, India

Latitude 13.12368553°

Local 02:34:24 PM GMT 09:04:24 AM Longitude 80.0453127°

Altitude -62.08 meters Friday, 24-09-2021



Latitude 13.12368554°

Local