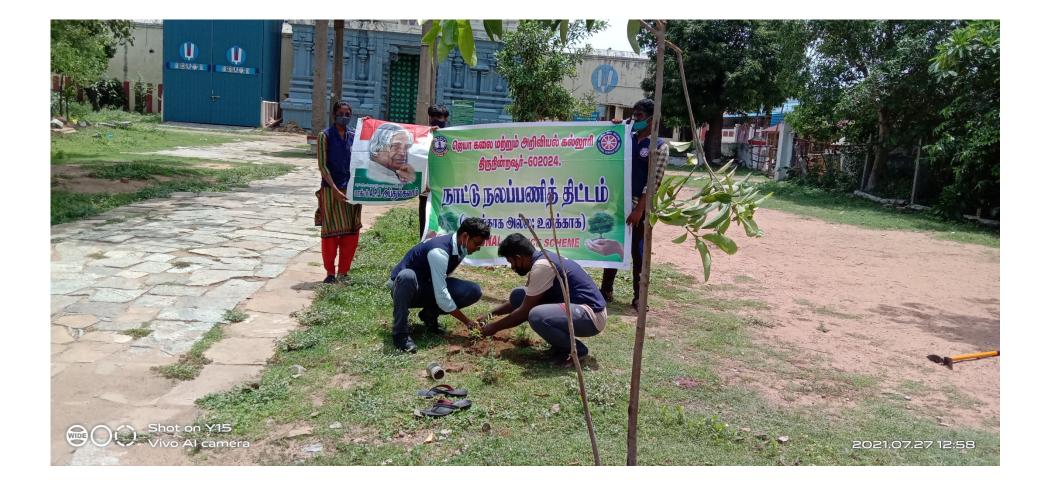

# A.P.J ABDUL KALAM BIRTHDAY TREE PLANTATION DAY ON 15/10/2021

ஜெயா கலை மற்றும் அறிவியல் கல்லூரி

திருநீன்றவூர்–602024.

நாட்டு நலயனித் தீட்டம்

(எனக்காக அல்ல; உனக்காக)

**NATIONAL SERVICE SCHEME** 

Latitude 13.1231949999999999