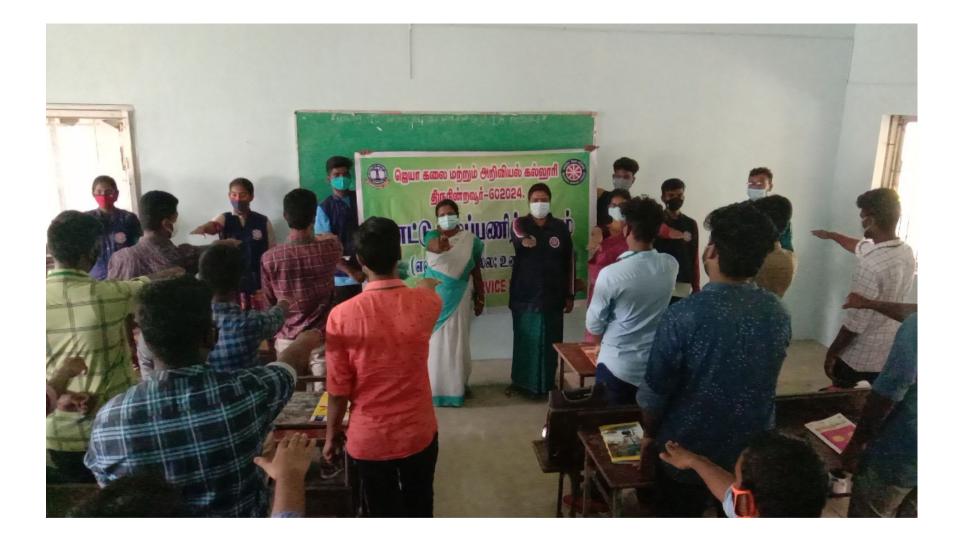

## COVID SERVICE IN THIRUNINRAVUR HOSPITAL on 19/10/2021



O REDMI NOTE 8 PRO AI QUAD CAMERA \*

## **COVID SERVICE ON THIRUNINRAVUR ON 4/08/21**



## **COVID VACINATION CAMP ON 26/8/2021**









### DEWORMING DAY ON 13/09/2021









# A.P.J ABDUL KALAM BIRTHDAY TREE PLANTATION DAY ON 15/10/2021



























ஜெயா கலை மற்றும் அறிவியல் கல்லூரி

திருநீன்றவூர்–602024.

நாட்டு நலயனித் தீட்டம்

(எனக்காக அல்ல; உனக்காக)

**NATIONAL SERVICE SCHEME** 

Latitude 13.1231949999999999

Local 11:21:17 AM GMT 05:51:17 AM Longitude 80.045325°

GPS Map

Camera Lite

Altitude 31 meters Friday, 15-10-2021

#### **ELECTION DUTY - THIRUNINRAVUR ON 19/2/2022**











## CANVAS IN 1ST YEAR ON 07/10/21











## **NSS DAY CELEBRATION ON 24/09/21**



NSS Park JCAS, way to amutha school, Thiruninravur, Tamil Nadu 602024, India

Latitude 13.12368553°

Local 02:34:24 PM GMT 09:04:24 AM Longitude 80.0453127°

Altitude -62.08 meters Friday, 24-09-2021



Latitude 13.12368554°

Local 02:33:51 PM GMT 09:03:51 AM

Longitude