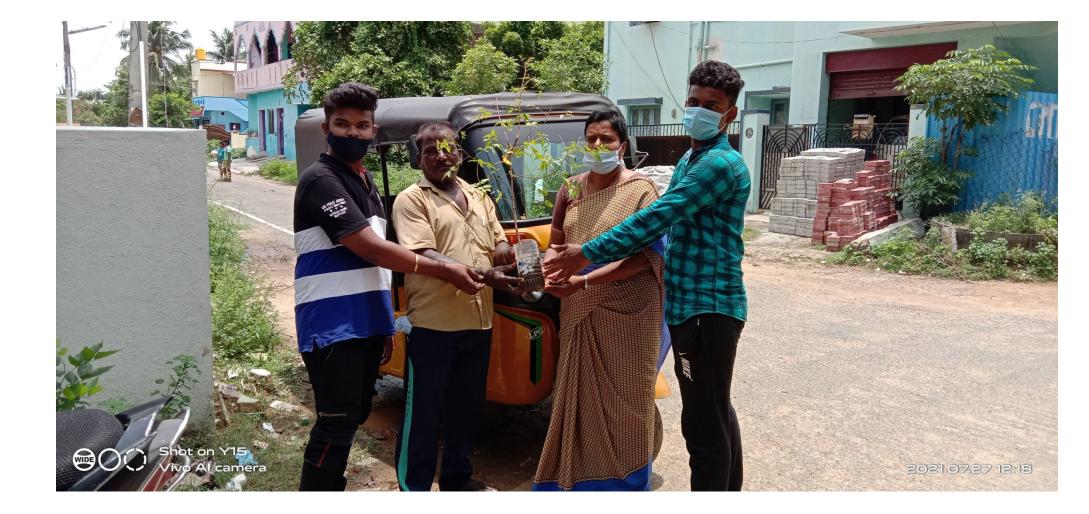

# A.P.J ABDUL KALAM BIRTHDAY TREE PLANTATION DAY ON 15/10/2021

ஜெயா கலை மற்றும் அறிவியல் கல்லூரி

திருநீன்றவூர்–602024.

நாட்டு நலயனித் தீட்டம்

(எனக்காக அல்ல; உனக்காக)

**NATIONAL SERVICE SCHEME** 

Latitude 13.1231949999999999