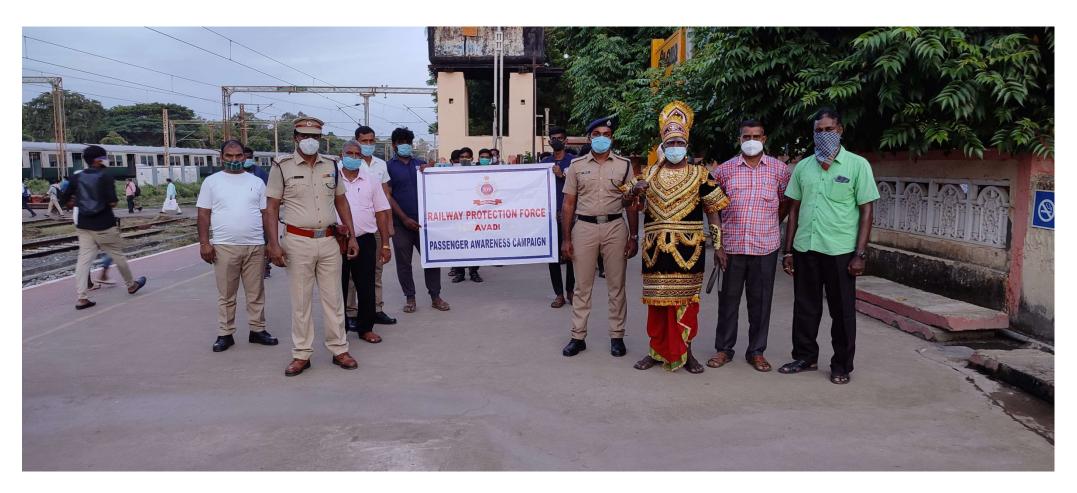

## RAILWAY AWARENESS IN THIRUVALLUR ON 02/10/2021

2021.10.02 11:47

on an Olissi

THINK GREEN AND USE DUSTBIN

Shot on Y15 Vivo Al camera

Olanis ai Ologo Diatória FIT FREEDOM

INDIAN BANK (LEAD BANK) TIRUVALLUR DISTRICT