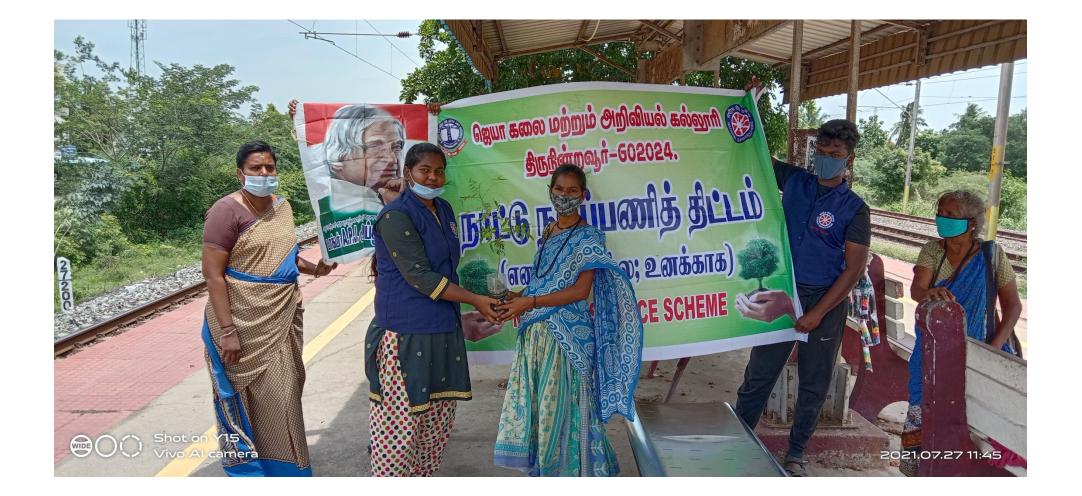

# A.P.J ABDUL KALAM BIRTHDAY TREE PLANTATION DAY ON 15/10/2021

ஜெயா கலை மற்றும் அறிவியல் கல்லூரி

திருநீன்றவூர்–602024.

நாட்டு நலயனித் தீட்டம்

(எனக்காக அல்ல; உனக்காக)

**NATIONAL SERVICE SCHEME** 

Latitude 13.1231949999999999