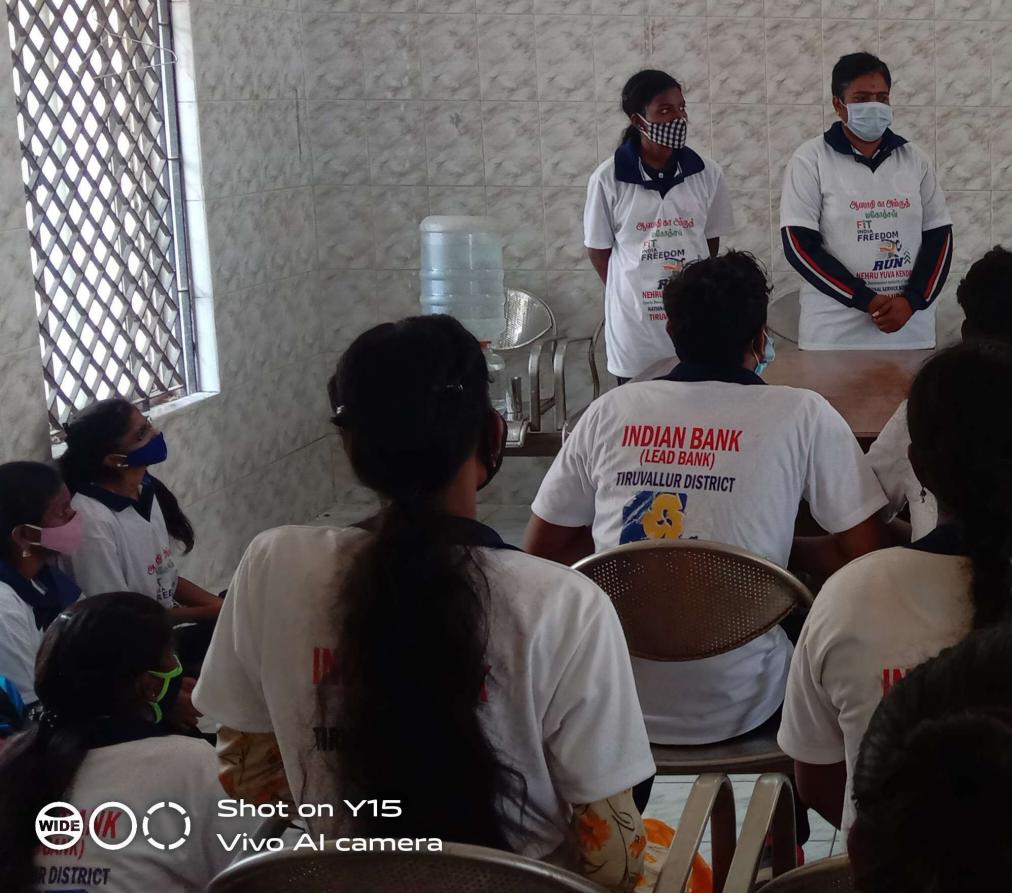

## RAILWAY AWARENESS IN THIRUVALLUR ON 02/10/2021

2021.10.02 11:47

on an Olissi

THINK GREEN AND USE DUSTBIN

Shot on Y15 Vivo Al camera

Olanis ai Ologo Diatória FIT FREEDOM

INDIAN BANK (LEAD BANK) TIRUVALLUR DISTRICT