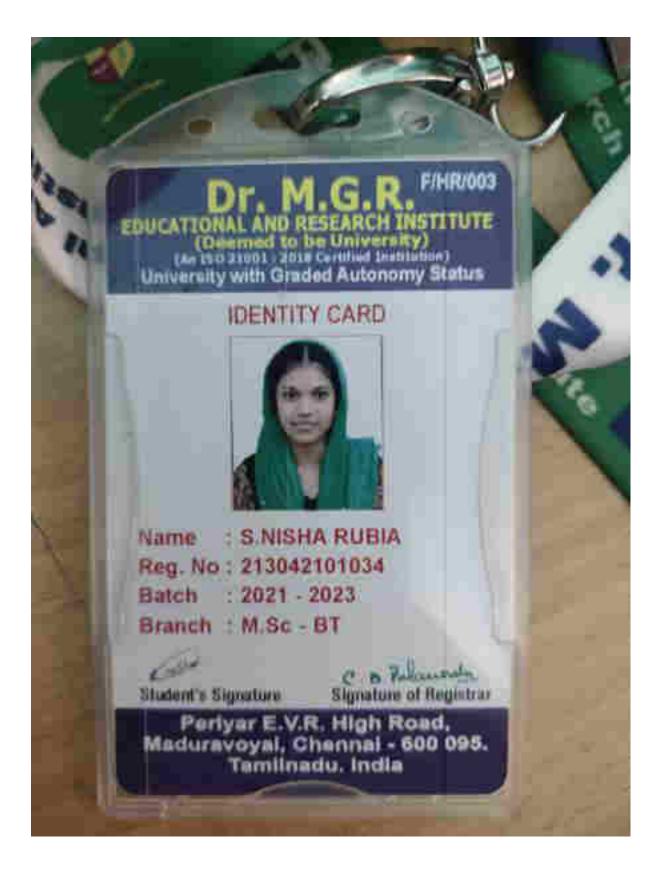

nt : M.Sc BIOTECHNOLOGY

Reg No : 30021P13028

Batch : 2021 - 2023















Affinalist to the University of Madras)

TH Boad. Thiruninravur - 602024 bbr 044 - 26340953; 26300251 cas.co.in E.my\_jcas@yahoo.com

STUDENT ID



## RANJANI PRIYA D

MSc BIOTECH (2020-2022)

D.O.B:28/03/1999 NO.1, SUNDHAR NAGAR, THIRUVALLUR, 631203

PH: 9629106043











## Dr M C D F/HR/003

EDUCATIONAL AND RESEARCH INSTITUTE (Deemed to be University)

(Deemed to be University)
(An ISO 21001 | 2018 Certified Institution)
University with Graded Autonomy Status

### **IDENTITY CARD**



Name : N.K.MADHUMITHA

Reg. No : 213042101027

Batch : 2021 - 2023

Branch : M.Sc - BJ

W. halland

Student's Signature

Signature of Registrar

Periyar E.V.R. High Road, Maduravoyal, Chennai - 600 095. Tamiinadu. India









(Deemed to be University)
(2e 150 21001 - 2018 Cartified Institution)
University with Graded Autonomy Status

### IDENTITY CARD



Name : K.MANOJ

Reg. No: 213042101028

Batch : 2021 - 2023

Branch : M.Sc - BT

Student's Signature

Signature of Registrar

Periyar E.V.R. High Road, Maduravoyal, Chennai - 600 095. Tamiinadu. India











# Dr. M.G.R. F/HR/003

(Deemed to be University)

(Deemed to be University)
(An 150 21001 : 2018 Certified Institution)
University with Graded Autonomy Status

### **IDENTITY CARD**



Name : J.ARTHI

Reg. No : 213042101004

Batch : 2021 - 2023

Branch : M.Sc - BT

Student's Signature

Signature of Registrar

Periyar E.V.R. High Road, Maduravoyal, Chennai - 600 095. Tamiinadu. India



# JAYA

## **DUEGE OF ARTS & SCIENCE**

(Armined to the Unive