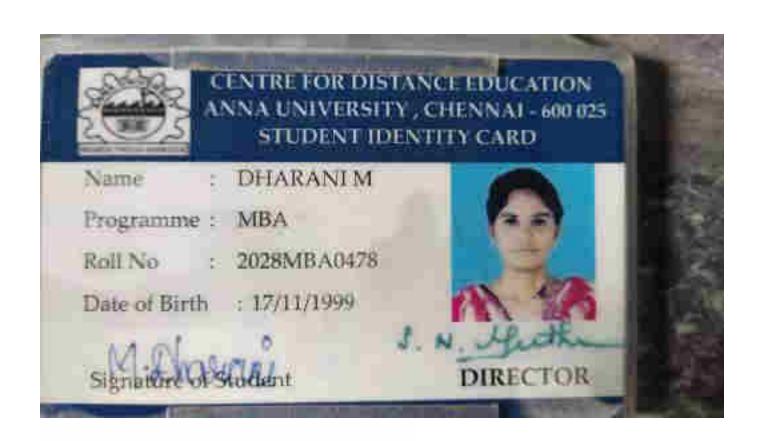

High Road, Maduravoyal, Chennai - 600 095. Tamiinadu. India











# Dr. M.G.R. F/HR/003

(Deemed to be University)

(Deemed to be University)
(An 150 21001 : 2018 Certified Institution)
University with Graded Autonomy Status

### **IDENTITY CARD**



Name : J.ARTHI

Reg. No : 213042101004

Batch : 2021 - 2023

Branch : M.Sc - BT

Student's Signature

Signature of Registrar

Periyar E.V.R. High Road, Maduravoyal, Chennai - 600 095. Tamiinadu. India



# JAYA

## **DUEGE OF ARTS & SCIENCE**

(Armined to the University of Madras)

Par 344 - 26340953; 26300251 m para, co.in E-my jeas@yahoo.com

### STUDENT ID



## VIGNESH V

MSc BIOTECH (2020-2022)

D.O.B. 05/11/1999

NO.19, PERUMAL KOIL STREET, NATHAM VILLAGE, PANJETTY POST, TIRUVALLUR-601204

PH 9585026917





Scanned by TapScanner









BHARATH INSTITUTE OF ARTS AND SCIENCE

## STUDENT IDENTITY CARD



ANGEL N

M.Sc - BIOTECHNOLOGY

P21BS002

Dean - Arts & Science

173, Agaram Main Road, Selaiyur, Tambaram, Chennai - 600 973, Tamil Nadu, India.

Tel 044 - 2229 0125, 044 - 2229 0742



## St. PETER'S

INSTITUTE OF HIGHER EDUCATION

IGHTIE . INSPIRE . INNOVATE

Avadi, Chennai, Tamilnadu, India 600 054. Tel. +91 442655 8080 / 81 / 83 / 84 / 85 www.spiher.ac.in



M. LEENA

SP21BOP003 M.Sc. Biotech

2021 - 2023

Registrar



### STUDENT



Sharmila.K

M.Sc.-Biotechnology Department of Biotechnology Guindy Campus, Chennai



REGISTRAR

Scanned by TapScanner





ID.No. : B1221010

Name : SNEHA P

Programme : M.Sc. BIOTECHNOLOGY

Yr. of Admn.: 2021-2022

Dean of Students

#### IDENTITY CARD



### The Institute of Cost