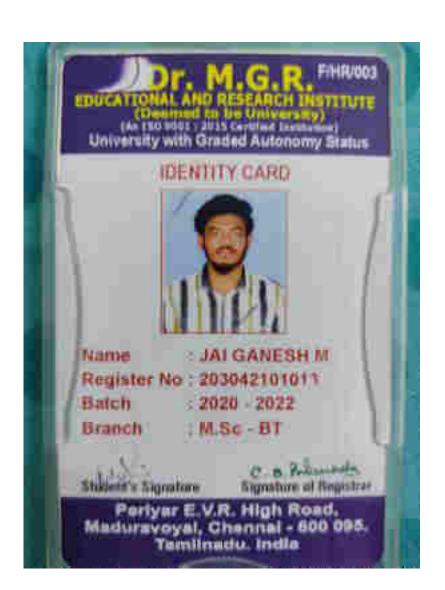

43











## Dr M C D F/HR/003

EDUCATIONAL AND RESEARCH INSTITUTE (Deemed to be University)

(Deemed to be University)
(An ISO 21001 | 2018 Certified Institution)
University with Graded Autonomy Status

### **IDENTITY CARD**



Name : N.K.MADHUMITHA

Reg. No : 213042101027

Batch : 2021 - 2023

Branch : M.Sc - BJ

W. halland

Student's Signature

Signature of Registrar

Periyar E.V.R. High Road, Maduravoyal, Chennai - 600 095. Tamiinadu. India









(Deemed to be University)
(2e 150 21001 - 2018 Cartified Institution)
University with Graded Autonomy Status

### IDENTITY CARD



Name : K.MANOJ

Reg. No: 213042101028

Batch : 2021 - 2023

Branch : M.Sc - BT

Student's Signature

Signature of Registrar

Periyar E.V.R. High Road, Maduravoyal, Chennai - 600 095. Tamiinadu. India











# Dr. M.G.R. F/HR/003

(Deemed to be University)

(Deemed to be University)
(An 150 21001 : 2018 Certified Institution)
University with Graded Autonomy Status

### **IDENTITY CARD**



Name : J.ARTHI

Reg. No : 213042101004

Batch : 2021 - 2023

Branch : M.Sc - BT

Student's Signature

Signature of Registrar

Periyar E.V.R. High Road, Maduravoyal, Chennai - 600 095. Tamiinadu. India



# JAYA

## **DUEGE OF ARTS & SCIENCE**

(Armined to the University of Madras)

Par 344 - 26340953; 26300251 m para, co.in E-my jeas@yahoo.com

### STUDENT ID



## VIGNESH V

MSc BIOTECH (2020-2022)

D.O.B. 05/11/1999

NO.19, PERUMAL KOIL STREET, NATHAM VILLAGE, PANJETTY POST, TIRUVALLUR-601204

PH 9585026917





Scanned by TapScanner









BHARATH INSTITUTE OF ARTS AND SCIENCE

## STUDENT IDENTITY C