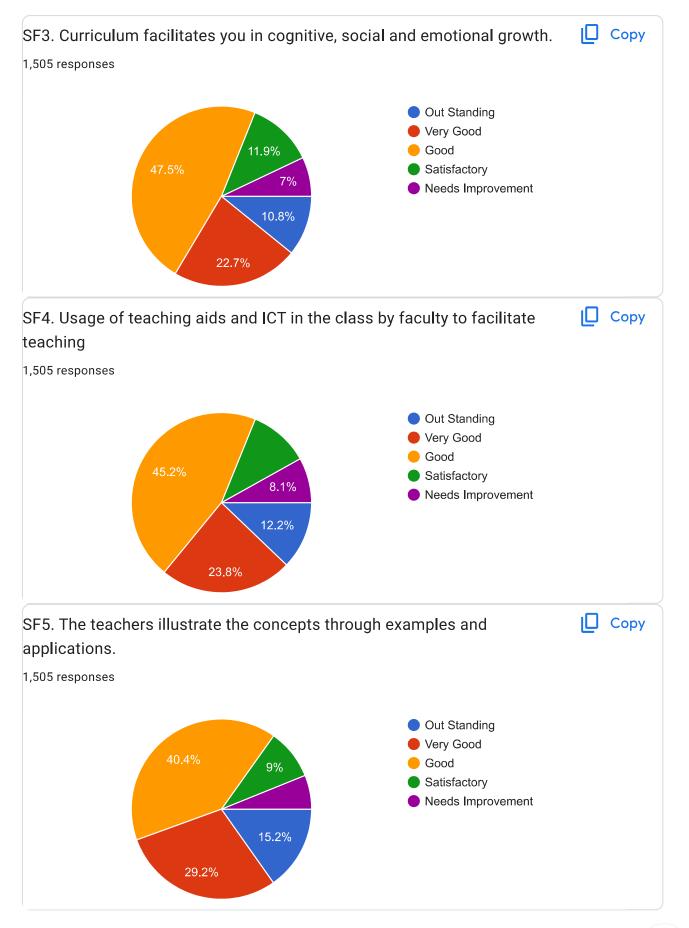

# STUDENTS FEEDBACK ON CURRICULUM

1,505 responses

Publish analytics

| Name                         |
|------------------------------|
| 1,505 responses              |
| Keerthana.P                  |
| S.priyadharshini             |
| Ragapriyan.G                 |
| Theja.N                      |
| S. Sangavi                   |
| Jayasree.M                   |
| Srimathi. D                  |
| Lokesh                       |
| Kishore kumar                |
| Mohamed aboo backer siddique |
| J. sivaranjini               |
| Poorani.j                    |
| Gopika                       |
| Aakash D                     |
| Sandhya.k                    |
| A.Ashini                     |
| Mohammed Rizwan.A            |
| Padma                        |
| Dinesh. S                    |