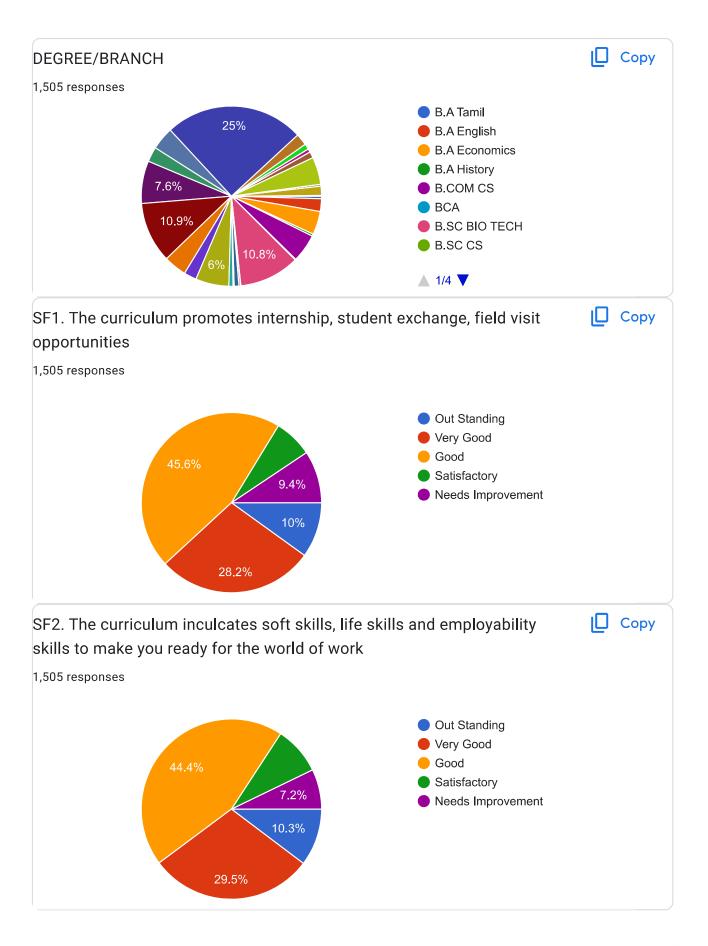

# STUDENTS FEEDBACK ON CURRICULUM

1,505 responses

Publish analytics

| Name                         |
|------------------------------|
| 1,505 responses              |
| Keerthana.P                  |
| S.priyadharshini             |
| Ragapriyan.G                 |
| Theja.N                      |
| S. Sangavi                   |
| Jayasree.M                   |
| Srimathi. D                  |
| Lokesh                       |
| Kishore kumar                |
| Mohamed aboo backer siddique |
| J. sivaranjini               |
| Poorani.j                    |
| Gopika                       |
| Aakash D                     |
| Sandhya.k                    |
| A.Ashini                     |
| Mohammed Rizwan.A            |
| Padma                        |
| Dinesh. S                    |