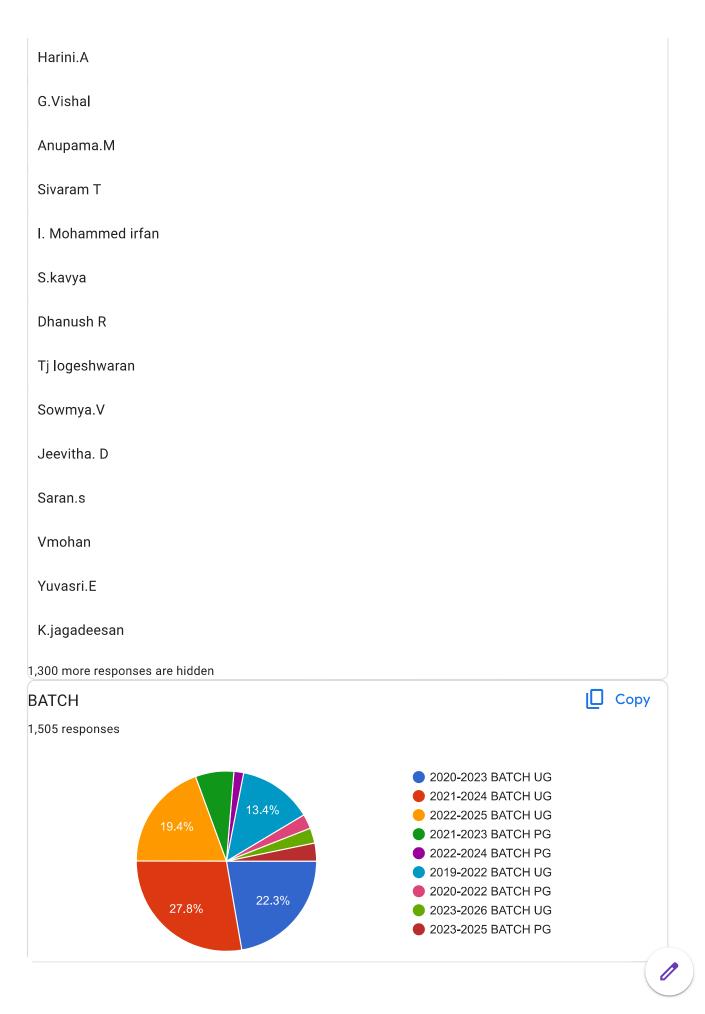

# STUDENTS FEEDBACK ON CURRICULUM

1,505 responses

Publish analytics

| Name                         |
|------------------------------|
| 1,505 responses              |
| Keerthana.P                  |
| S.priyadharshini             |
| Ragapriyan.G                 |
| Theja.N                      |
| S. Sangavi                   |
| Jayasree.M                   |
| Srimathi. D                  |
| Lokesh                       |
| Kishore kumar                |
| Mohamed aboo backer siddique |
| J. sivaranjini               |
| Poorani.j                    |
| Gopika                       |
| Aakash D                     |
| Sandhya.k                    |
| A.Ashini                     |
| Mohammed Rizwan.A            |
| Padma                        |
| Dinesh. S                    |