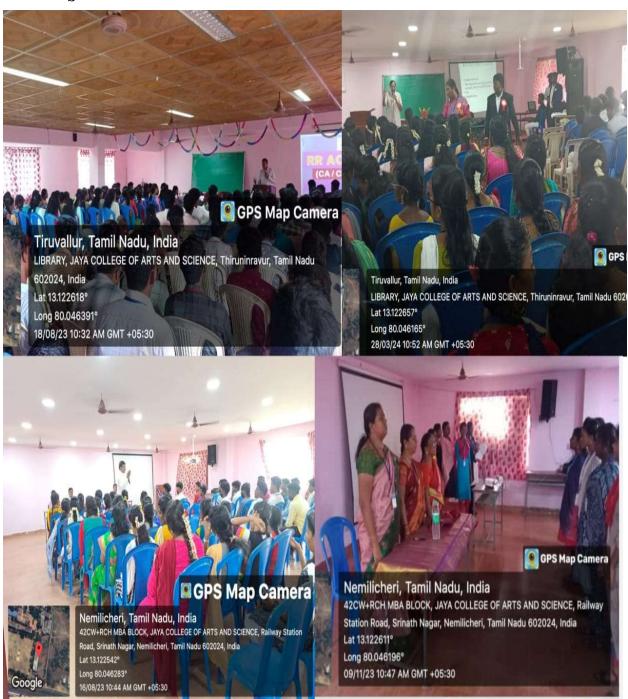

00251 Trust: 26390682, 26300707



## **JAYA COLLEGE OF ARTS & SCIENCE**

## Affiliated to the University of Madras Accredited by NAAC

C.T.H. Road, Thiruninravur – 602 024.

**Prof. Dr. A. KANAGARAJ,** M.A., M.Phil., Ph.D., Chairman

**Er. K. NAVARAJ,** M. Tech., Vice – Chairman

Mrs. K. VIJAYAKUMARI, M.A., B.Ed., Secretary

**Dr. P. GUHAN,** M.C.A., M.Phil., Ph.D., Principal

Date: 11.12.2024

## **CERTIFICATE**

This is to certify that **Jaya College of Arts and Science** has 15 Class Rooms and 04 Seminar Halls fully equipped with ICT enabled tools.

#### Evidence Enclosed

- 1. Photographs of ICT Enabled class Rooms / Seminar Halls.
- 2. ICT based Communication Tools used for Learning.

JAYA COLLEGE OF ARTS & SCIENCE

THIRUNINRAVUR-602 024

## **ICT CLASS ROOM**



## SEMINAR HALL

S



# STUDENTS FEEDBACK ON CURRICULUM

1,505 responses

Publish analytics



| Name                         |
|------------------------------|
| 1,505 responses              |
| Keerthana.P                  |
| S.priyadharshini             |
| Ragapriyan.G                 |
| Theja.N                      |
| S. Sangavi                   |
| Jayasree.M                   |
| Srimathi. D                  |
| Lokesh                       |
| Kishore kumar                |
| Mohamed aboo backer siddique |
| J. sivaranjini               |
| Poorani.j                    |
| Gopika                       |
| Aakash D                     |
| Sandhya.k                    |
| A.Ashini                     |
| Mohammed Rizwan.A            |
| Padma                        |
| Dinesh. S                    |