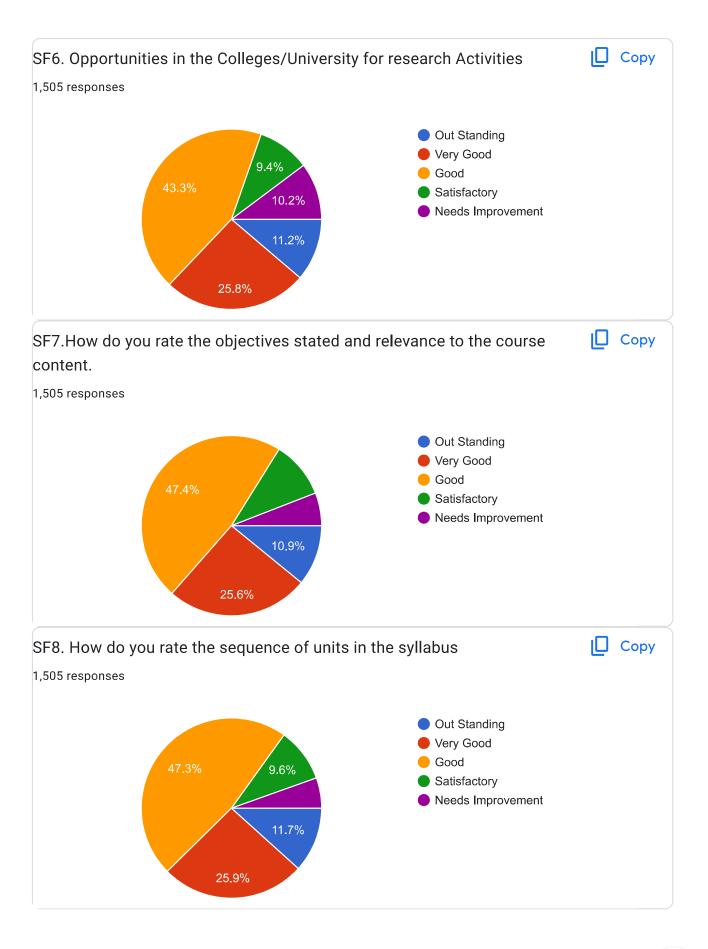

# STUDENTS FEEDBACK ON CURRICULUM

1,505 responses

Publish analytics

| Name                         |
|------------------------------|
| 1,505 responses              |
| Keerthana.P                  |
| S.priyadharshini             |
| Ragapriyan.G                 |
| Theja.N                      |
| S. Sangavi                   |
| Jayasree.M                   |
| Srimathi. D                  |
| Lokesh                       |
| Kishore kumar                |
| Mohamed aboo backer siddique |
| J. sivaranjini               |
| Poorani.j                    |
| Gopika                       |
| Aakash D                     |
| Sandhya.k                    |
| A.Ashini                     |
| Mohammed Rizwan.A            |
| Padma                        |
| Dinesh. S                    |