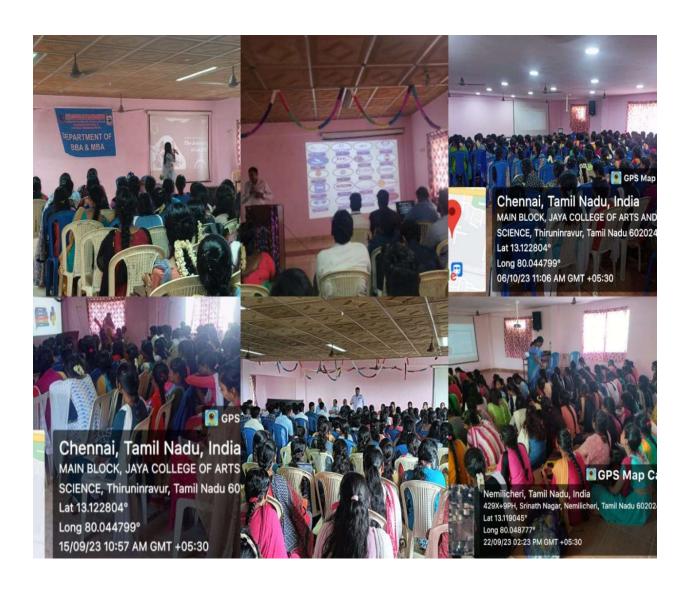

Phone: 26340953, 26300251 Trust: 26390682, 26300707



## **JAYA COLLEGE OF ARTS & SCIENCE**

## Affiliated to the University of Madras Accredited by NAAC

C.T.H. Road, Thiruninravur – 602 024.

**Prof. Dr. A. KANAGARAJ,** M.A., M.Phil., Ph.D., Chairman

**Er. K. NAVARAJ,** M. Tech., Vice – Chairman

Mrs. K. VIJAYAKUMARI, M.A., B.Ed., Secretary

**Dr. P. GUHAN,** M.C.A., M.Phil., Ph.D., Principal

Date: 11.12.2024

## **CERTIFICATE**

This is to certify that **Jaya College of Arts and Science** has 15 Class Rooms and 04 Seminar Halls fully equipped with ICT enabled tools.

#### Evidence Enclosed

- 1. Photographs of ICT Enabled class Rooms / Seminar Halls.
- 2. ICT based Communication Tools used for Learning.

JAYA COLLEGE OF ARTS & SCIENCE

THIRUNINRAVUR-602 024

## **ICT CLASS ROOM**



## SEMINAR HALL

S



# STUDENTS FEEDBACK ON CURRICULUM

1,505 responses

Publish analytics



| Name                         |
|------------------------------|
| 1,505 responses              |
| Keerthana.P                  |
| S.priyadharshini             |
| Ragapriyan.G                 |
| Theja.N                      |
| S. Sangavi                   |
| Jayasree.M                   |
| Srimathi. D                  |
| Lokesh                       |
| Kishore kumar                |
| Mohamed aboo backer siddique |
| J. sivaranjini               |
| Poorani.j                    |
| Gopika                       |
| Aakash D                     |
| Sandhya.k                    |
| A.Ashini                     |
| Mohammed Rizwan.A            |
| Padma                        |
| Dinesh.