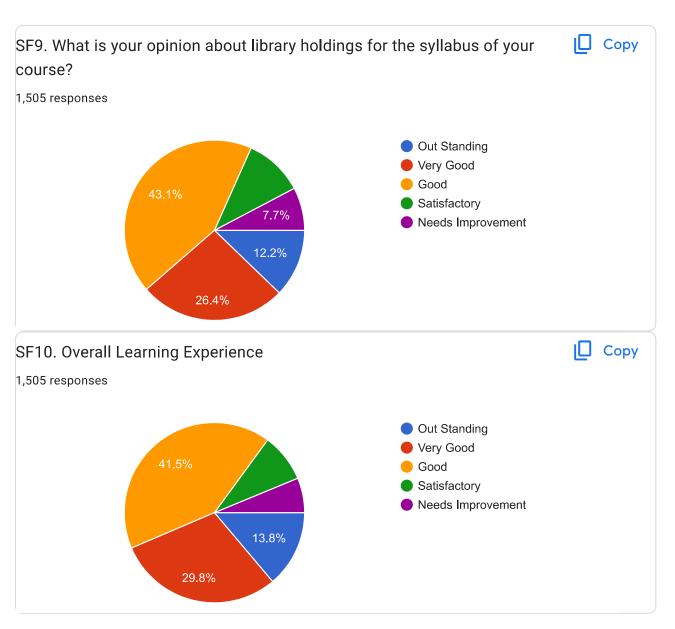

# STUDENTS FEEDBACK ON CURRICULUM

1,505 responses

Publish analytics

| Name                         |
|------------------------------|
| 1,505 responses              |
| Keerthana.P                  |
| S.priyadharshini             |
| Ragapriyan.G                 |
| Theja.N                      |
| S. Sangavi                   |
| Jayasree.M                   |
| Srimathi. D                  |
| Lokesh                       |
| Kishore kumar                |
| Mohamed aboo backer siddique |
| J. sivaranjini               |
| Poorani.j                    |
| Gopika                       |
| Aakash D                     |
| Sandhya.k                    |
| A.Ashini                     |
| Mohammed Rizwan.A            |
| Padma                        |
| Dinesh. S                    |