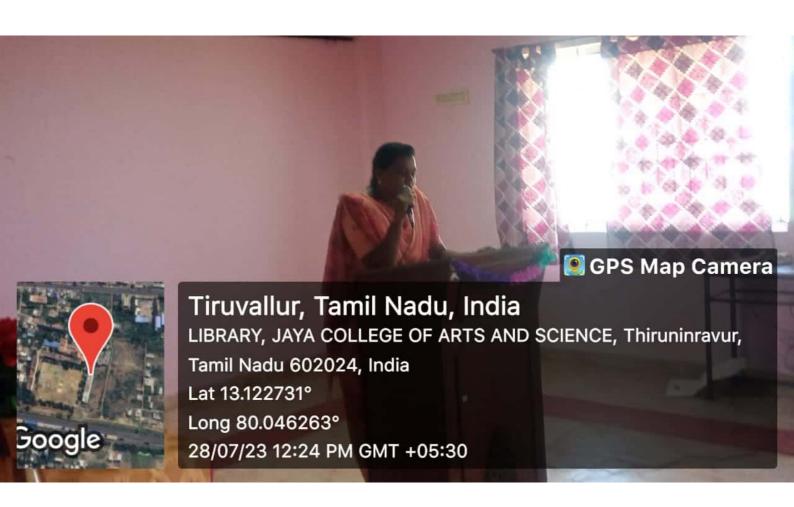

# SEMINAR ON "TECHY TRENDS IN PYTHON AND IOT"

Y.JAYAKUMAR
SENIOR EMBEDDED ENGINEER
EDMI INDIA PVT LTD

M.SUDHA
TECHNICAL HEAD
CADD CENTRE KOLATHUR

DATE: 15/09/2023

DAY: FRIDAY

TIME: 10.00 AM

**VENUE: AV HALL JCAS** 