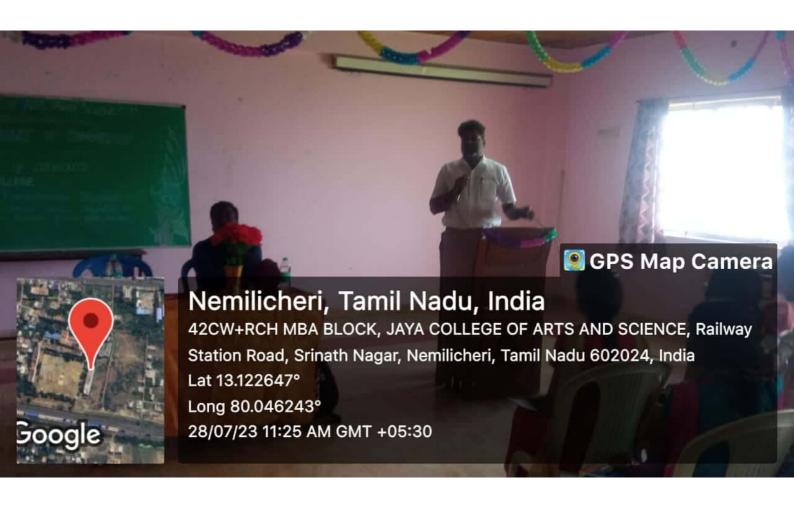

# SEMINAR ON "TECHY TRENDS IN PYTHON AND IOT"

Y.JAYAKUMAR
SENIOR EMBEDDED ENGINEER
EDMI INDIA PVT LTD

M.SUDHA
TECHNICAL HEAD
CADD CENTRE KOLATHUR

DATE: 15/09/2023

DAY: FRIDAY

TIME: 10.00 AM

**VENUE: AV HALL JCAS** 