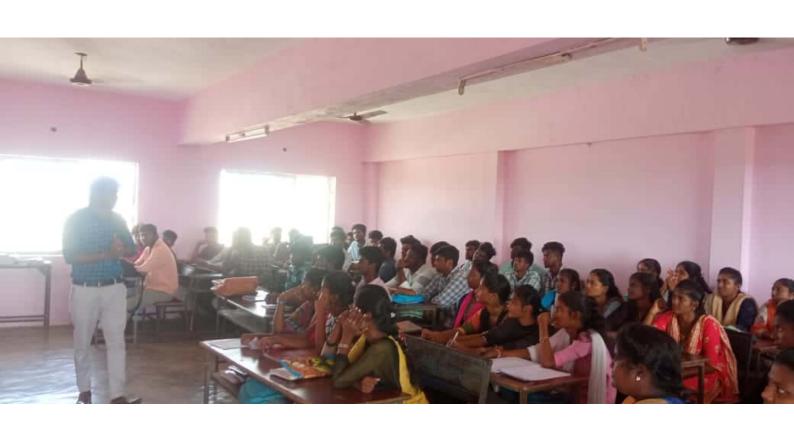

# SEMINAR ON "TECHY TRENDS IN PYTHON AND IOT"

Y.JAYAKUMAR
SENIOR EMBEDDED ENGINEER
EDMI INDIA PVT LTD

M.SUDHA
TECHNICAL HEAD
CADD CENTRE KOLATHUR

DATE: 15/09/2023

DAY: FRIDAY

TIME: 10.00 AM

**VENUE: AV HALL JCAS** 

DR.R.GEETHA HOD DEPT.OF BBA & MBA DR.PRAILENE PALSIA IQAC CO-ORDINATOR

**ORGANISED BY** 

FACULTY MEMBERS & STUDENTS DEPT OF BBA / MBA

Dr. R. Geetha , 1100 BBM & MBA Jaya college of Anti 9: schence, Thumingavior - 600004. the principal, Thunnavior - 602024. Respected Su, sub: permission to conduct Jeruinner. With Due Respect we Inform you . lhat BBA & MBA department are going to combiel a Benunaui Titled as "TECHY TRENDS IN PYTHON AND LOT" going to be held on 15/01/23 The Seminar will be headed by M. sudha Technical head CADD centure, Y. Jeyakuma Senior Erubedded Engineer Edrus India pullh 1100 Expenses dox2 Liench 100 50 X 2 Tea & Snacks 600 300 X2 1100 rotal Momento Thanking you,