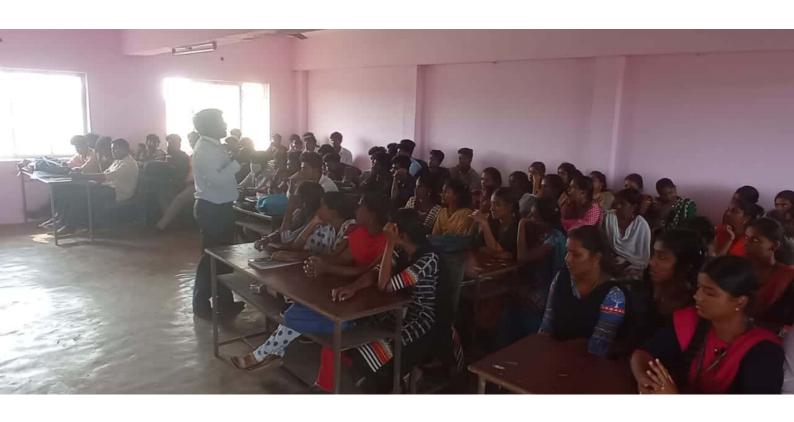

# SEMINAR ON "TECHY TRENDS IN PYTHON AND IOT"

Y.JAYAKUMAR
SENIOR EMBEDDED ENGINEER
EDMI INDIA PVT LTD

M.SUDHA
TECHNICAL HEAD
CADD CENTRE KOLATHUR

DATE: 15/09/2023

DAY: FRIDAY

TIME: 10.00 AM

**VENUE: AV HALL JCAS** 

DR.R.GEETHA HOD DEPT.OF BBA & MBA DR.PRAILENE PALSIA IQAC CO-ORDINATOR

**ORGANISED BY** 

FACULTY MEMBERS & STUDENTS DEPT OF BBA / MBA

Dr. R. Geetha , 1100 BBM & MBA Jaya college of Anti 9: schence, Thumingavior - 600004. the principal, Thunnavior - 602024. Respected Su, sub: permission to conduct Jeruinner. With Due Respect we Inform you . lhat BBA & MBA department are going to combiel a Benunaui Titled as "TECHY TRENDS IN PYTHON AND LOT" going to be held on 15/01/23 The Seminar will be headed by M. sudha Technical head CADD centure, Y. Jeyakuma Senior Erubedded Engineer Edrus India pullh 1100 Expenses dox2 Liench 100 50 X 2 Tea & Snacks 600 300 X2 1100 rotal Momento Thanking you,