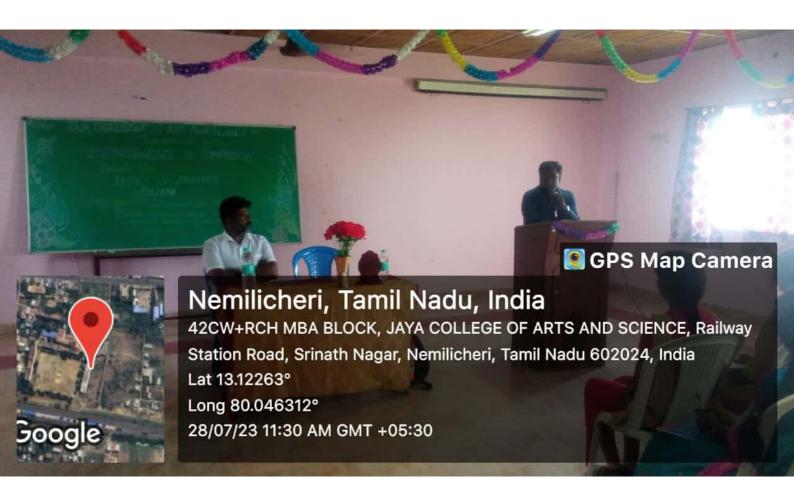

# SEMINAR ON "TECHY TRENDS IN PYTHON AND IOT"

Y.JAYAKUMAR
SENIOR EMBEDDED ENGINEER
EDMI INDIA PVT LTD

M.SUDHA
TECHNICAL HEAD
CADD CENTRE KOLATHUR

DATE: 15/09/2023

DAY: FRIDAY

TIME: 10.00 AM

**VENUE: AV HALL JCAS** 