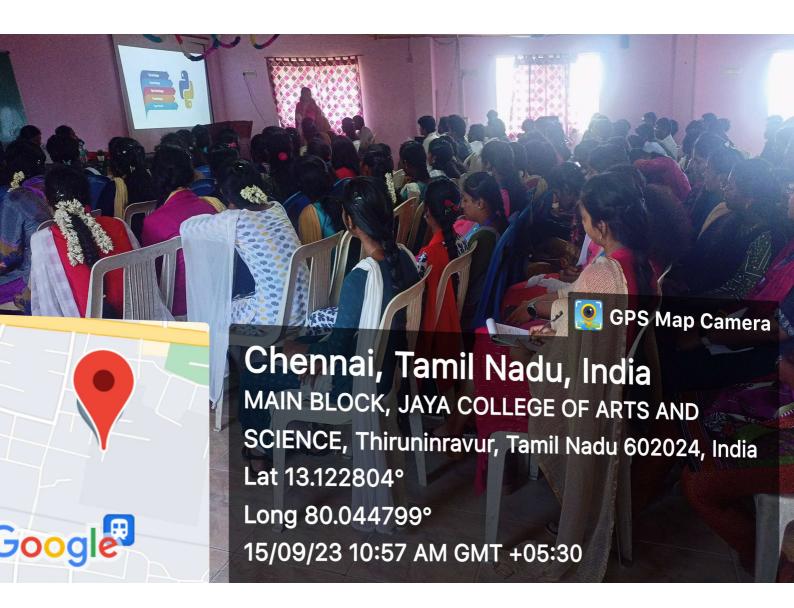

# SEMINAR ON "TECHY TRENDS IN PYTHON AND IOT"

Y.JAYAKUMAR
SENIOR EMBEDDED ENGINEER
EDMI INDIA PVT LTD

M.SUDHA
TECHNICAL HEAD
CADD CENTRE KOLATHUR

DATE: 15/09/2023

DAY: FRIDAY

TIME: 10.00 AM

**VENUE: AV HALL JCAS** 