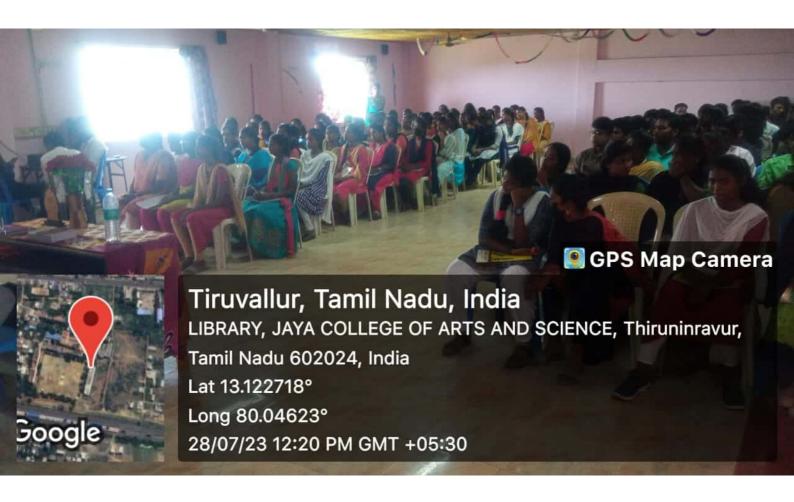

# SEMINAR ON "TECHY TRENDS IN PYTHON AND IOT"

Y.JAYAKUMAR
SENIOR EMBEDDED ENGINEER
EDMI INDIA PVT LTD

M.SUDHA
TECHNICAL HEAD
CADD CENTRE KOLATHUR

DATE: 15/09/2023

DAY: FRIDAY

TIME: 10.00 AM

**VENUE: AV HALL JCAS** 