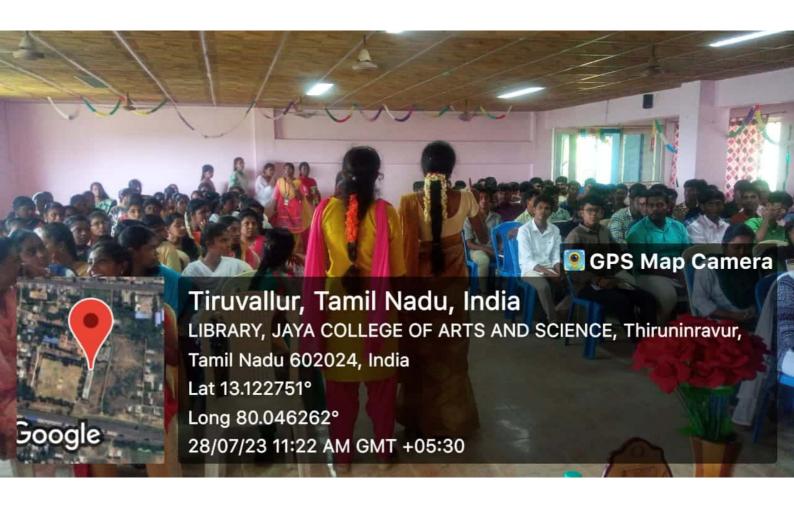

# SEMINAR ON "TECHY TRENDS IN PYTHON AND IOT"

Y.JAYAKUMAR
SENIOR EMBEDDED ENGINEER
EDMI INDIA PVT LTD

M.SUDHA
TECHNICAL HEAD
CADD CENTRE KOLATHUR

DATE: 15/09/2023

DAY: FRIDAY

TIME: 10.00 AM

**VENUE: AV HALL JCAS** 