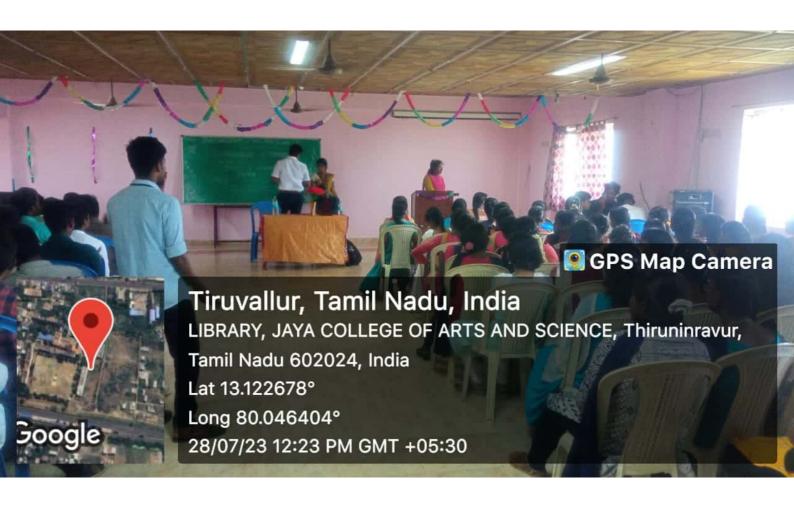

# SEMINAR ON "TECHY TRENDS IN PYTHON AND IOT"

Y.JAYAKUMAR
SENIOR EMBEDDED ENGINEER
EDMI INDIA PVT LTD

M.SUDHA
TECHNICAL HEAD
CADD CENTRE KOLATHUR

DATE: 15/09/2023

DAY: FRIDAY

TIME: 10.00 AM

**VENUE: AV HALL JCAS** 