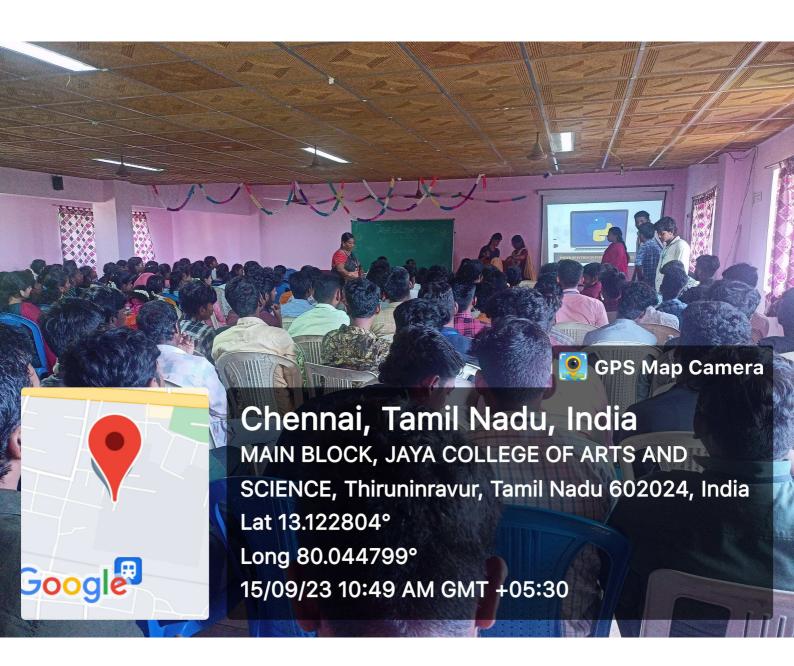

# SEMINAR ON "TECHY TRENDS IN PYTHON AND IOT"

Y.JAYAKUMAR
SENIOR EMBEDDED ENGINEER
EDMI INDIA PVT LTD

M.SUDHA
TECHNICAL HEAD
CADD CENTRE KOLATHUR

DATE: 15/09/2023

DAY: FRIDAY

TIME: 10.00 AM

**VENUE: AV HALL JCAS** 