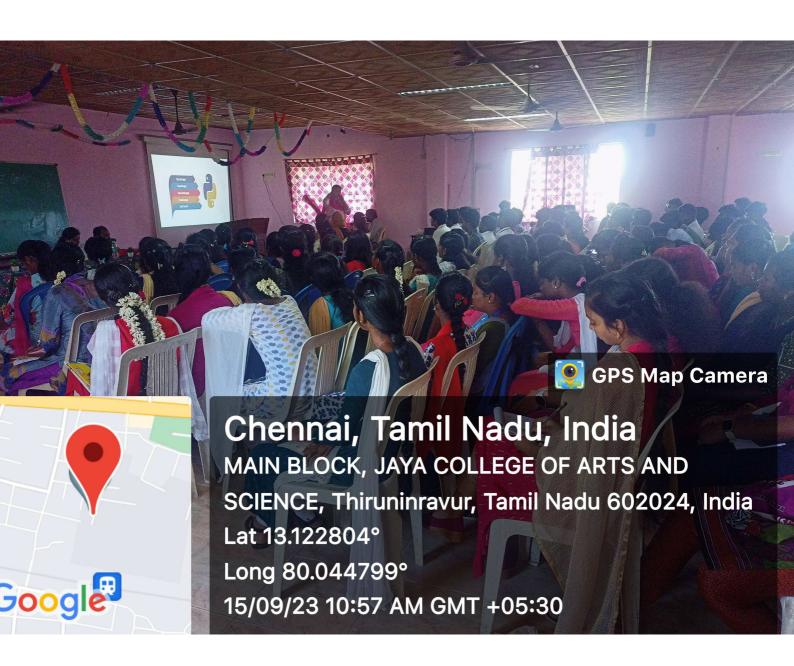

# SEMINAR ON "TECHY TRENDS IN PYTHON AND IOT"

Y.JAYAKUMAR
SENIOR EMBEDDED ENGINEER
EDMI INDIA PVT LTD

M.SUDHA
TECHNICAL HEAD
CADD CENTRE KOLATHUR

DATE: 15/09/2023

DAY: FRIDAY

TIME: 10.00 AM

**VENUE: AV HALL JCAS** 