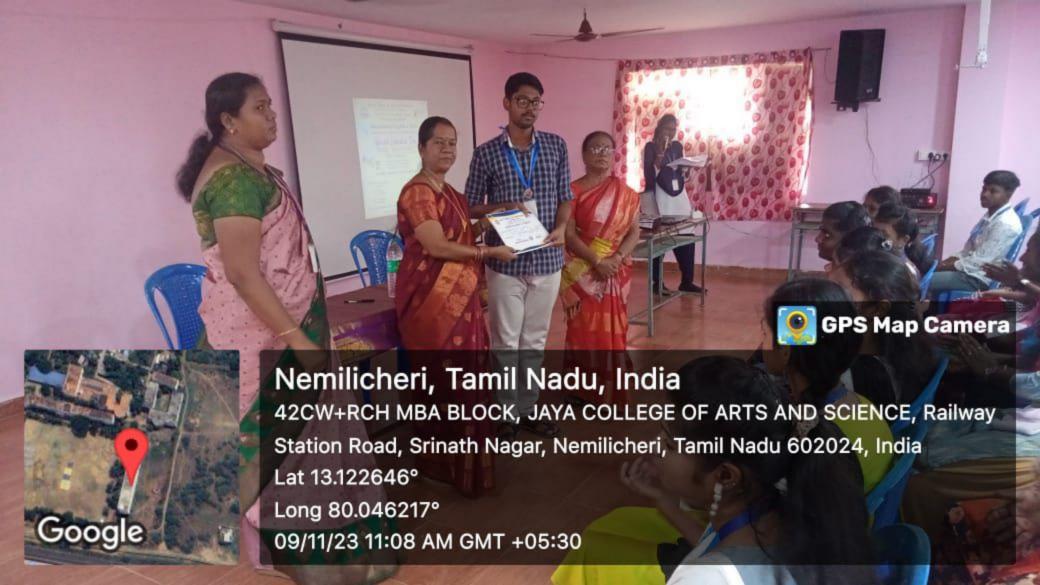

# SEMINAR ON "TECHY TRENDS IN PYTHON AND IOT"

Y.JAYAKUMAR
SENIOR EMBEDDED ENGINEER
EDMI INDIA PVT LTD

M.SUDHA
TECHNICAL HEAD
CADD CENTRE KOLATHUR

DATE: 15/09/2023

DAY: FRIDAY

TIME: 10.00 AM

**VENUE: AV HALL JCAS** 

DR.R.GEETHA HOD DEPT.OF BBA & MBA DR.PRAILENE PALSIA IQAC CO-ORDINATOR

**ORGANISED BY** 

FACULTY MEMBERS & STUDENTS DEPT OF BBA / MBA

Dr. R. Geetha , 1100 BBM & MBA Jaya college of Anti 9: schence, Thumingavior - 600004. the principal, Thunnavior - 602024. Respected Su, sub: permission to conduct Jeruinner. With Due Respect we Inform you . lhat BBA & MBA department are going to combiel a Benunaui Titled as "TECHY TRENDS IN PYTHON AND LOT" going to be held on 15/01/23 The Seminar will be headed by M. sudha Technical head CADD centure, Y. Jeyakuma Senior Erubedded Engineer Edrus India pullh 1100 Expenses dox2 Liench 100 50 X 2 Tea & Snacks 600 300 X2 1100 rotal Momento Thanking you,