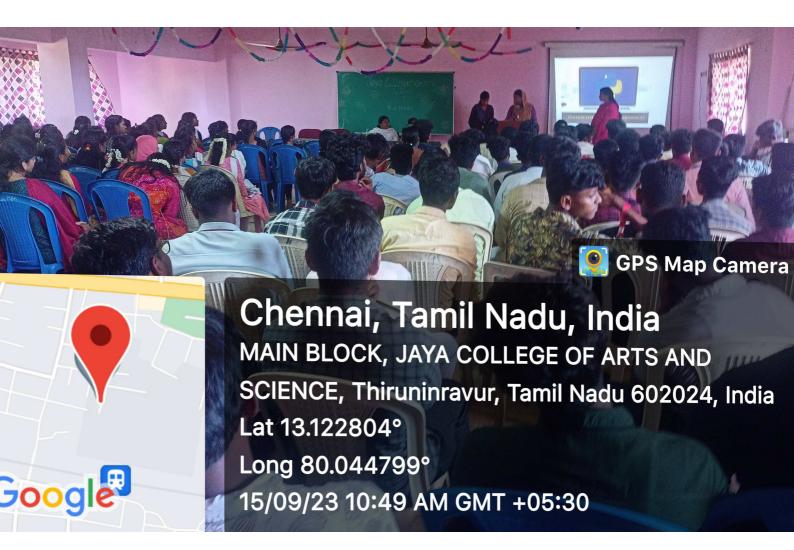

# SEMINAR ON "TECHY TRENDS IN PYTHON AND IOT"

Y.JAYAKUMAR
SENIOR EMBEDDED ENGINEER
EDMI INDIA PVT LTD

M.SUDHA
TECHNICAL HEAD
CADD CENTRE KOLATHUR

DATE: 15/09/2023

DAY: FRIDAY

TIME: 10.00 AM

**VENUE: AV HALL JCAS** 