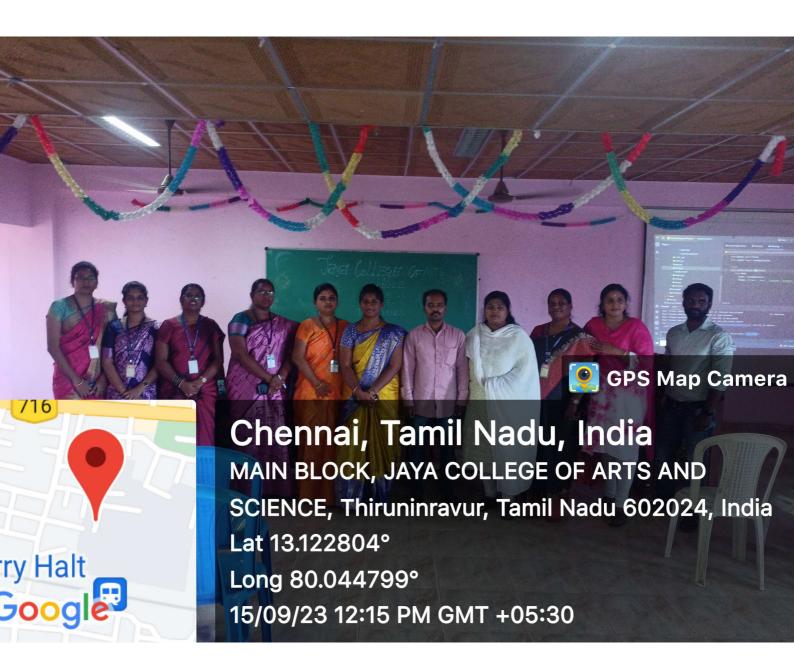

# SEMINAR ON "TECHY TRENDS IN PYTHON AND IOT"

Y.JAYAKUMAR
SENIOR EMBEDDED ENGINEER
EDMI INDIA PVT LTD

M.SUDHA
TECHNICAL HEAD
CADD CENTRE KOLATHUR

DATE: 15/09/2023

DAY: FRIDAY

TIME: 10.00 AM

**VENUE: AV HALL JCAS** 

DR.PROF.A.KANAGARAJ CHAIRMAN

DR.K.DEENA DR.P.GUHAN

ER.K.NAVARAJ VICE - CHAIRMAN

JOINT-SECRETARY

DR.P.GUHAN PRINCIPAL

MRS.K.VIJAYAKUMARI

SECRETARY

DR.V.VIJAYAKUMAR VICE PRINCIPAL

DR.R.GEETHA HOD DEPT.OF BBA & MBA DR.PRAILENE PALSIA IQAC CO-ORDINATOR

**ORGANISED BY** 

FACULTY MEMBERS & STUDENTS DEPT OF BBA / MBA

Dr. R. Geetha , 1100 BBM & MBA Jaya college of Anti 9: schence, Thumingavior - 600004. the principal, Thunnavior - 602024. Respected Su, sub: permission to conduct Jeruinner. With Due Respect we Inform you . lhat BBA & MBA department are going to combiel a Benunaui Titled as "TECHY TRENDS IN PYTHON AND LOT" going to be held on 15/01/23 The Seminar will be headed by M. sudha Technical head CADD centure, Y. Jeyakuma Senior Erubedded Engineer Edrus India pullh 1100 Expenses dox2 Liench 100 50 X 2 Tea & Snacks 600 300 X2 1100 rotal Momento Thanking you,