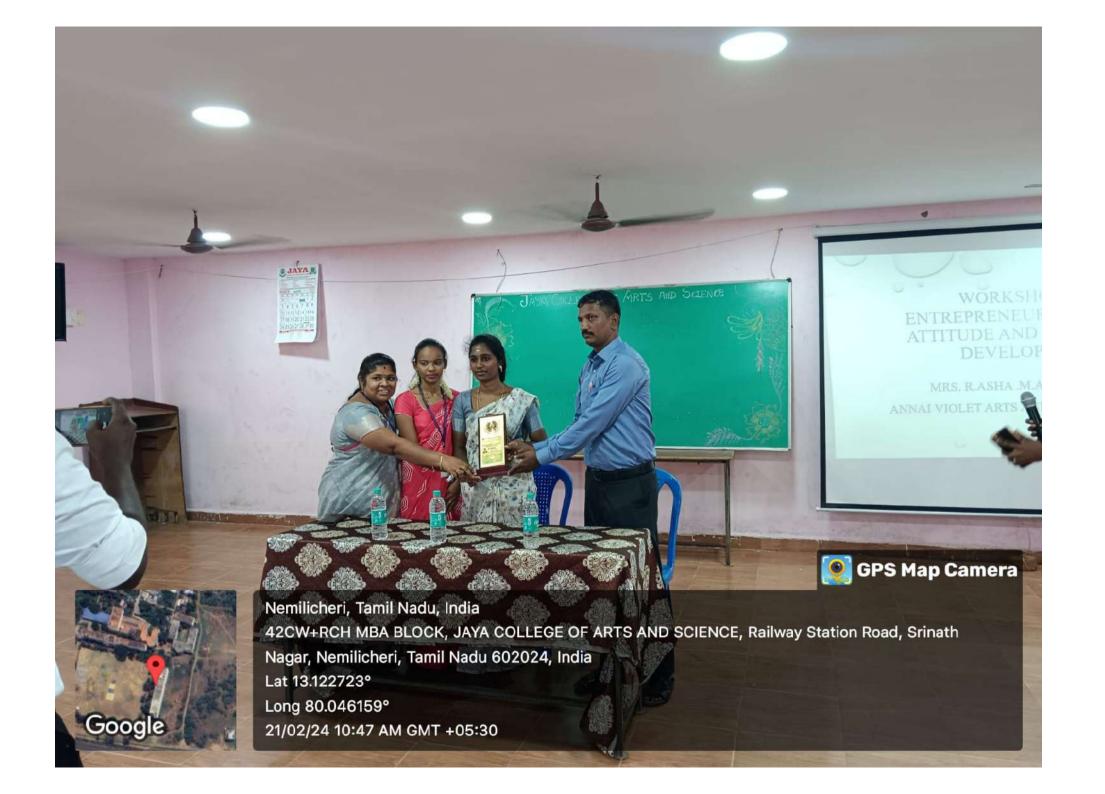

Thiruning yur - 602 024.



# DEPARTMENT OF ECONOMICS

in collaboration with IQAC

Organice WORKSHOP ON

# "ENTREPRENEURSHIP SKILL, ATTITUDE AND BEHAVIOUR DEVELOPMENT"



# R. ASHA

M.A., M.Phil., Ph.D

Assistant Professor,
Department of Economics
Annai Voilet Arts and Science College,
Ambattur, Chennai Dt

21st Feb, 2024 Wednesday | 10.30 am

Dr.Prof.A. Kanagaraj, MA.,MPhil.,Ph.D., Chairman, Jaya Educational Trust

> Er.K. Navaraj, M.Tech., Vice Chairman, Jaya Educational Trust

Dr.P. Guhan, M.C.A., M.Phil., Ph.D.,

Mrs.K. Vijayakumari, MA.,B.Ed.,

Secretary, Jaya Educational Trust

Dr.K. Deena, MD., Joint Secretary, Jaya Educational Trust

Dr.V. Vijaya Kumar, MA.,Ph.D.,

DR. PRAILENE PALSIA

**IQAC COORDINATOR** 

M. PREETHI PROGRAM ORGANISER DR. A. GANESAN

**HEAD OF THE DEPARTMENT** 







#### **GUEST PROFILE**

**ASHA.R Mobile No:** 7395999822

Email: asha040107@gmail.com

**OBJECTIVE:** To continuously learn and perform the best to organization.

Date of Birth : 04.01.1993

Gender : Female

Marital Status : Married

Permanent Address: NO.18, Anna Street, Babu Nagar, Pattabiram, ch-72

**Teaching Experience:** 4 Years

Mother tongue : Telugu

Languages Known : Tamil, English and Telugu

#### **ACADEMIC CREDENTIALS**

| Qualification    | Institute/University     | Year of<br>Passing | Remarks |
|------------------|--------------------------|--------------------|---------|
| Ph.D. Economics  | Sir Theagaraya college   | Pursing            | -       |
| M.Phil Economics | Loyola College           | 2016               | 80%     |
| M.A. Economics   | DG Vaishnav College