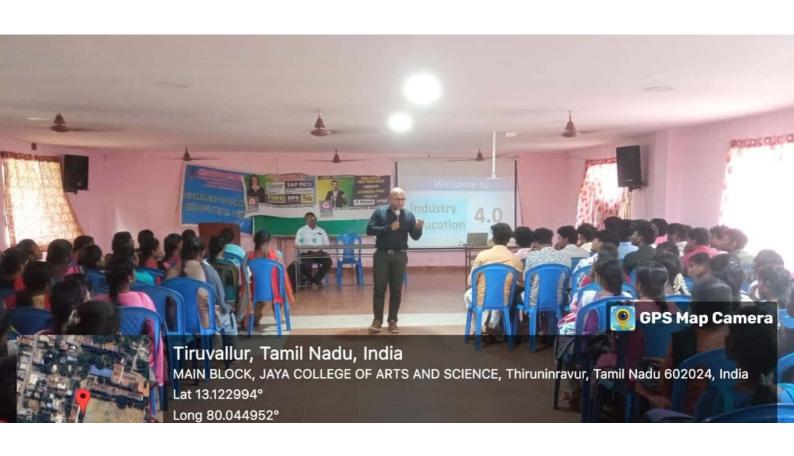

# SEMINAR ON "TECHY TRENDS IN PYTHON AND IOT"

Y.JAYAKUMAR
SENIOR EMBEDDED ENGINEER
EDMI INDIA PVT LTD

M.SUDHA
TECHNICAL HEAD
CADD CENTRE KOLATHUR

DATE: 15/09/2023

DAY: FRIDAY

TIME: 10.00 AM

**VENUE: AV HALL JCAS** 