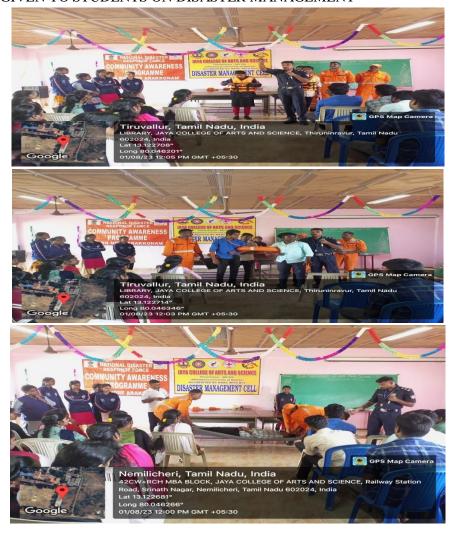

D., Chairman

Er. K. NAVARAJ, M. Tech., Vice – Chairman

Mrs. K. VIJAYAKUMARI, M.A., B.Ed., Secretary

**Dr. P. GUHAN,** M.C.A., M.Phil., Ph.D., Principal

TEACHING FACULTIES PARTICIPATING IN AWARENESS FOR VOTER'S DAY NEAR TIRUVALLUR COLLECTORATE OFFICE.



ONLINE FACULTY DEVELOPMENT PROGRAM CONDUCTED FOR TEACHING FACULTIES TO DEVELOP THEIR READING AND WRITING SKILLS.





Trust: 26390682, 26300707

### **JAYA COLLEGE OF ARTS & SCIENCE**

Affiliated to the University of Madras
Accredited by NAAC

C.T.H. Road, Thiruninravur - 602 024.

**Prof. Dr. A. KANAGARAJ,** M.A., M.Phil., Ph.D., Chairman

Er. K. NAVARAJ, M. Tech., Vice – Chairman

Mrs. K. VIJAYAKUMARI, M.A., B.Ed., Secretary

**Dr. P. GUHAN,** M.C.A., M.Phil., Ph.D., Principal

#### TRAINNING GIVEN TO STUDENTS ON DISASTER MANAGEMENT



A training session on disaster management was conducted for students to equip them with essential skills and knowledge for handling emergencies. The session covered various aspects of disaster preparedness, response, and recovery, including first aid, evacuation procedures, and safety measures during natural and man-made disasters. Students were engaged in practical demonstrations and interactive discussions, fostering awareness and ensuring they are well-prepared to manage disasters effectively. The training aimed to create a proactive and informed student community capable of responding to crisis situations with confidence and responsibility.



Trust: 26390682, 26300707

### **JAYA COLLEGE OF ARTS & SCIENCE**

## Affiliated to the University of Madras Accredited by NAAC

C.T.H. Road,