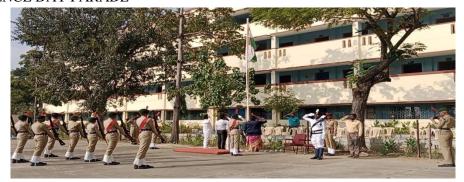

Every year, Republic Day is celebrated on January 26th with various activities highlighting the significance of the Indian Constitution. Independence Day is also celebrated annually to honor the struggle for freedom and emphasize the importance of the Indian Constitution and human rights.