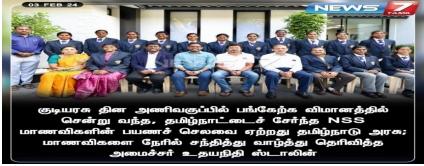

Every year, Republic Day is celebrated on January 26th with various activities highlighting the significance of the Indian Constitution. Independence Day is also celebrated annually to honor the struggle for freedom and emphasize the importance of the Indian Constitution and human rights.

Additionally, educational programs on the Indian Constitution and human values are conducted through the NSS Unit to encourage the next generation of leaders to uphold human values and fulfill their constitutional duties.