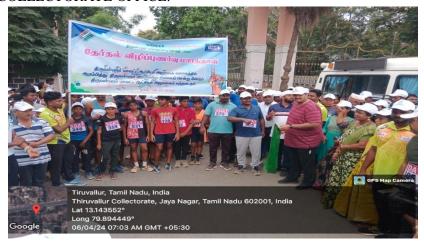

The institution takes pride in launching environmental initiatives, such as the plantation program, which goes beyond offering a strong academic foundation. These initiatives aim to shape students into responsible citizens of the country. Additionally, the teaching faculty participated in a two-day online faculty development program on March 1, 2024, to enhance their reading and writing skills. The faculty members also took part in a voter awareness campaign near the Tiruvallur Collectorate office.