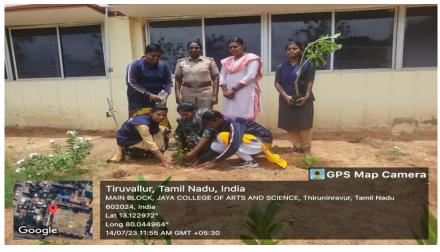

The institution takes pride in launching environmental initiatives, such as the plantation program, which goes beyond offering a strong academic foundation. These initiatives aim to shape students into responsible citizens of the country. Additionally, the teaching faculty participated in a two-day online faculty development program on March 1, 2024, to enhance their reading and writing skills. The faculty members also took part in a voter awareness campaign near the Tiruvallur Collectorate office.