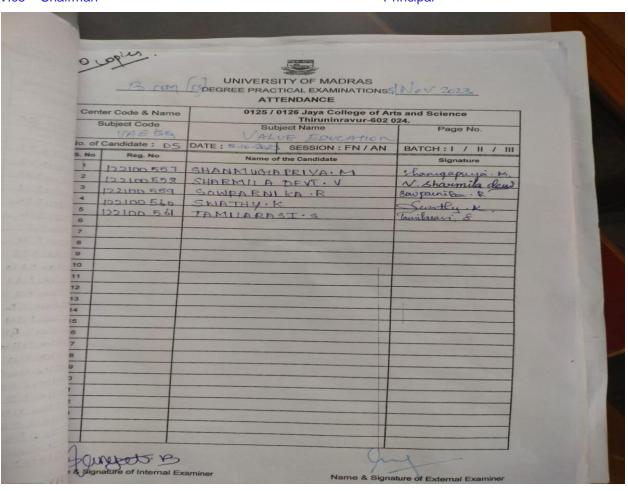

## 7.1.9: REPORTS OF EVENTS: SENITIZATION ACTIVITIES TOWARDS CONSTITUTIONAL OBLIGATION- VALUES, RIGHTS, DUTIES AND RESPONSIBILITIES OF CITIZENS.

The students of Jaya College of Arts and Science, across all branches, study the Constitution of India as a compulsory paper in their third year. This course sensitizes students to Constitutional Values and Human Rights. They also write exams based on the syllabus.

Secretary

Dr. P. GUHAN, M.C.A., M.Phil., Ph.D.,

Principal

Syllabus is framed on Value Education by the University of Madras.