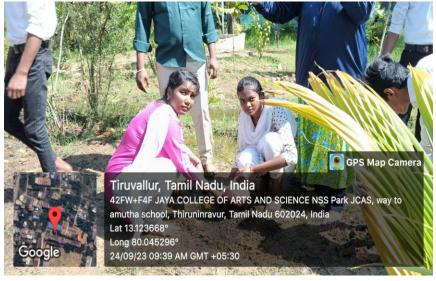

The institution takes pride in launching environmental initiatives, such as the plantation program, which goes beyond offering a strong academic foundation. These initiatives aim to shape students into responsible citizens of the country. Additionally, the teaching faculty participated in a two-day online faculty development program on March 1, 2024, to enhance their reading and writing skills. The faculty members also took part in a voter awareness campaign near the Tiruvallur Collectorate office.