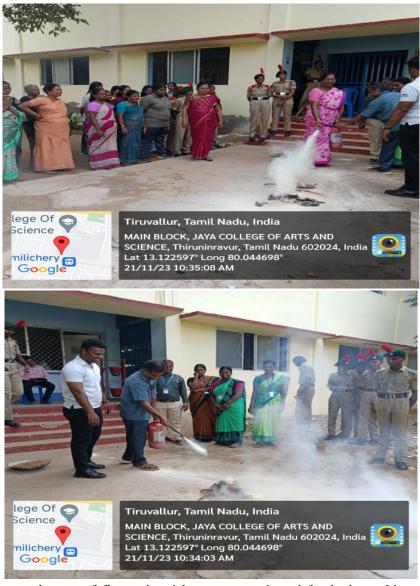

l and man-made disasters. Students were engaged in practical demonstrations and interactive discussions, fostering awareness and ensuring they are well-prepared to manage disasters effectively. The training aimed to create a proactive and informed student community capable of responding to crisis situations with confidence and responsibility.



Trust: 26390682, 26300707

### **JAYA COLLEGE OF ARTS & SCIENCE**

## Affiliated to the University of Madras Accredited by NAAC

C.T.H. Road, Thiruninravur – 602 024.

**Prof. Dr. A. KANAGARAJ,** M.A., M.Phil., Ph.D., Chairman

**Er. K. NAVARAJ,** M. Tech., Vice – Chairman

Mrs. K. VIJAYAKUMARI, M.A., B.Ed., Secretary

**Dr. P. GUHAN,** M.C.A., M.Phil., Ph.D., Principal

TRAINNING GIVEN TO TEACHING AND NON TEACHING FACULTIES ON FIRE EXTINGUISHERS



A training session on the use of fire extinguishers was conducted for both teaching and non-teaching faculty members. The session provided practical knowledge on identifying fire hazards, using fire extinguishers effectively, and ensuring safety during emergencies. The training aimed to equip faculty members with the necessary skills to respond confidently and appropriately in case of a fire emergency, promoting a safer campus environment for all.