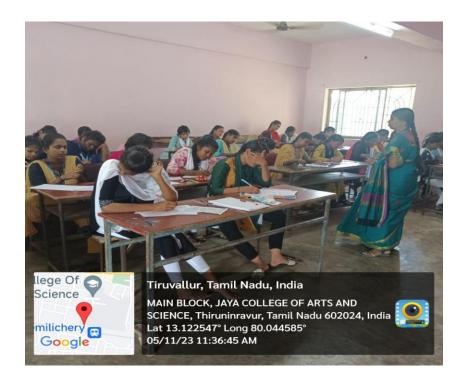

## 7.1.9: REPORTS OF EVENTS: SENITIZATION ACTIVITIES TOWARDS CONSTITUTIONAL OBLIGATION- VALUES, RIGHTS, DUTIES AND RESPONSIBILITIES OF CITIZENS.

The students of Jaya College of Arts and Science, across all branches, study the Constitution of India as a compulsory paper in their third year. This course sensitizes students to Constitutional Values and Human Rights. They also write exams based on the syllabus.

Additionally, educational programs on the Indian Constitution and human values are conducted through the NSS Unit to encourage the next generation of leaders to uphold human values and fulfill their constitutional duties.