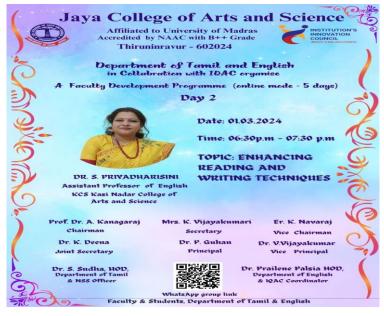

The institution takes pride in launching environmental initiatives, such as the plantation program, which goes beyond offering a strong academic foundation. These initiatives aim to shape students into responsible citizens of the country. Additionally, the teaching faculty participated in a two-day online faculty development program on March 1, 2024, to enhance their reading and writing skills. The faculty members also took part in a voter awareness campaign near the Tiruvallur Collectorate office.