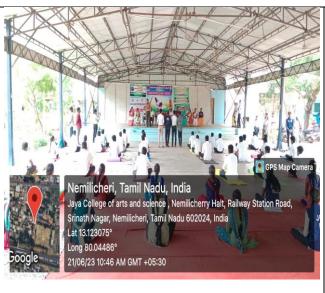

## **Cultural Activities**









## Yoga







Phone: College: 26340953, 26300251

Trust: 26390682, 26300707

## **JAYA COLLEGE OF ARTS & SCIENCE**

OUR SUCCESS IS OUR SERVICE

(Affiliated to the University of Madras)
C.T.H.Road, Thiruninravur - 602 024.

Prof. Dr. A. KANAGARAJ, M.A., M.Phil., Ph.D.,

Er. K. NAVARAJ, M.Tech., ... Vice - Chairman

Mrs. K. VIJAYAKUMARI, M.A., B.Ed., Secretary

**Dr. P. GUHAN,** M.C.A., M.Phil., Ph.D., Principal

## SPORTS DETAILS

| S.NO | SPORTS NAME       | OUTDOOR | INDOOR | TOTAL AREA<br>Sq. met |
|------|-------------------|---------|--------|-----------------------|
| 1    | BASKET BALL       | 1       |        | 437                   |
| 2    | SHUTTLE BADMINTON |         | 1      | 69.73                 |
| 3    | CRICKET           | 1       |        | 675                   |
| 4    | TABLE