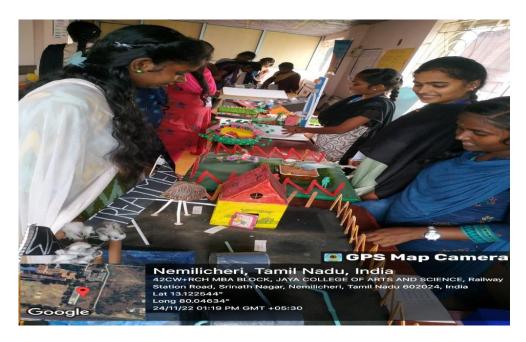

Mrs. K. VIJAYAKUMARI, M.A., B.Ed., Secretary Dr. P. GUHAN, M.C.A., M.Phil., Ph.D., Principal

This model represents the various steps involved in the production of bioplastics.

This model is about haematopoiesis.

All cellular blood components are derived from haematopoietic stem cells.

Each blood cell has been represented here using beats.