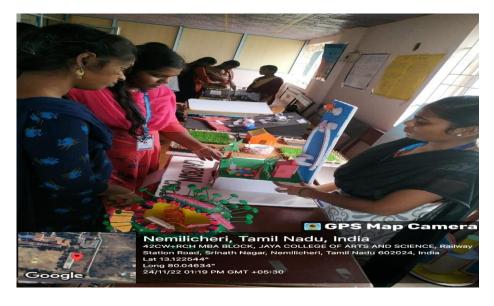

#### DEPARTMENT OF BIO-TECNOLOGY:

This model details about corona virus. This also state's about the impact of covid-19 on human life.

The model explains about sewage water treatment plant. The steps involved are detailed from collection to release of recycled water after treatment through various stages.