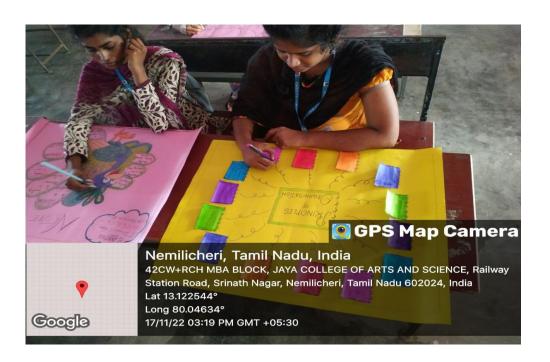

#### **TEACHING-LEARNING PROCESS:**

• Mind mapping method and diagrammatic articulation of ideas.

Mind mapping done by II B. Sc Microbiology

Phone: College: 26340953, 26300251

Trust: 26390682, 26300707