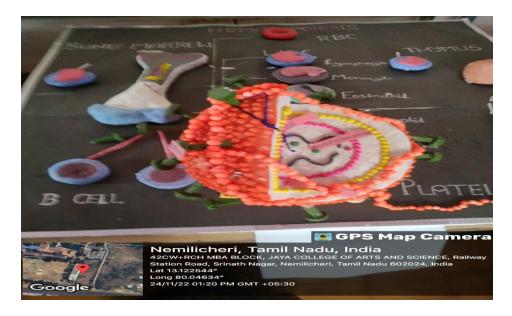

Mrs. K. VIJAYAKUMARI, M.A., B.Ed., Secretary Dr. P. GUHAN, M.C.A., M.Phil., Ph.D., Principal

This model represents the various steps involved in the production of bioplastics.

This model is about haematopoiesis.

All cellular blood components are derived from haematopoietic stem cells.

Each blood cell has been represented here using beats.