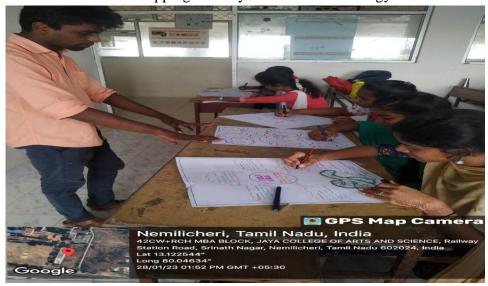

#### **TEACHING-LEARNING PROCESS:**

• Mind mapping method and diagrammatic articulation of ideas.

Mind mapping done by II B. Sc Microbiology

Phone: College: 26340953, 26300251

Trust: 26390682, 26300707