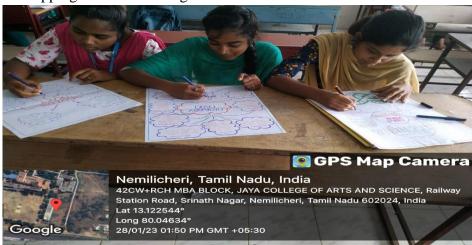

#### **TEACHING-LEARNING PROCESS:**

• Mind mapping method and diagrammatic articulation of ideas.

Mind mapping done by II B. Sc Microbiology

Phone: College: 26340953, 26300251

Trust: 26390682, 26300707