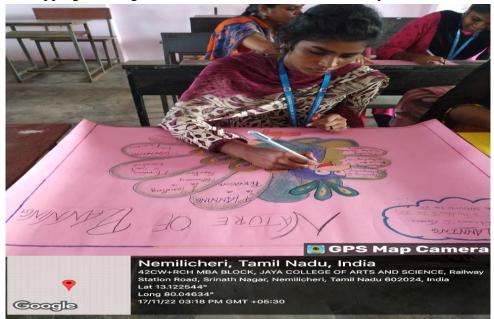

#### **TEACHING-LEARNING PROCESS:**

• Mind mapping method and diagrammatic articulation of ideas.

Mind mapping done by II B. Sc Microbiology

Phone: College: 26340953, 26300251

Trust: 26390682, 26300707